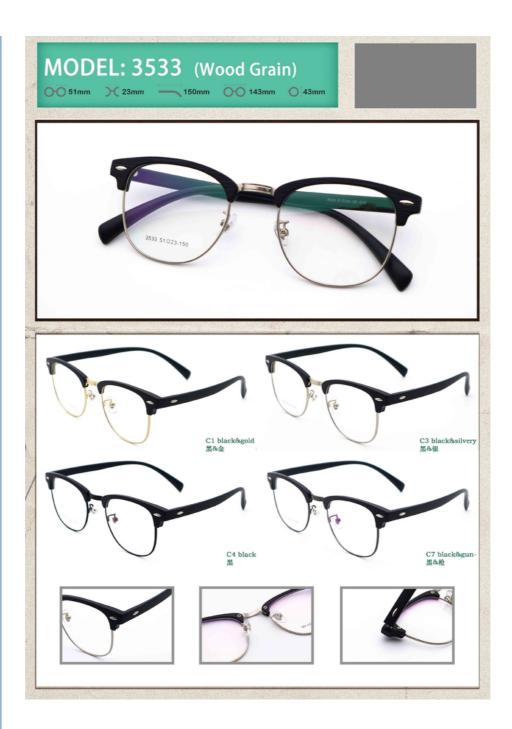

# **Product Specification**

Logo: Accept Print Customer's Logo

Size: 51-23-150
Gender: Unisex
Face Shape Match: All Face
Shape: Rectangle
Weight: 12G
Product Name: 3533

Color: Various Colors
 Frame: Full-rim Frame
 Material: Metal And TR

### **Product Description**

Customer's Logo Optimal Performance TR+mertal Frame Glasses 3533