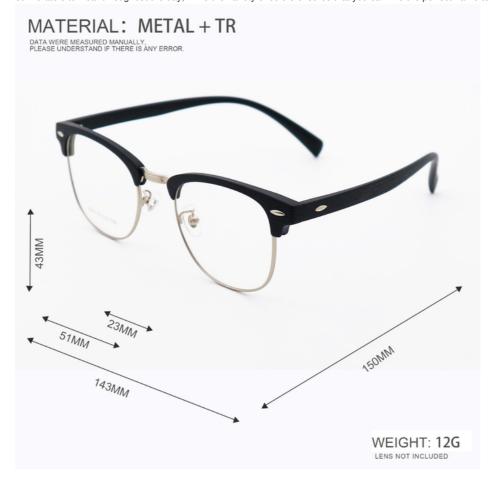

# **Product Specification**

Logo: Accept Print Customer's Logo

Size: 51-23-150
Gender: Unisex
Face Shape Match: All Face
Shape: Rectangle
Weight: 12G
Product Name: 3533

Color: Various Colors
 Frame: Full-rim Frame
 Material: Metal And TR

## FAQ:

- Q: What is the brand name of this metal frame product?
- A: The brand name of this product is Kraink.
- Q: What is the model number of this metal frame product?
- A: The model number of this product is 3533.
- Q: Where is this metal frame product manufactured?
- A: This metal frame product is manufactured in China.
- Q: What are the dimensions of this metal frame product?
- A: The dimensions of this metal frame product are 51-23-150.