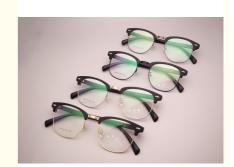

# More Images

Our metal frame eyeglasses are available in a variety of colors to suit your personal style. Whether you prefer classic black or a bold pop of color, we have the perfect frame for you. The versatility of our metal frame eyeglasses makes them the perfect addition to any outfit, whether you are dressing up for a business meeting or running errands on the weekend.