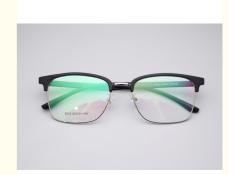

# Customized Design Metal Optical Glasses Framework For All Face 3513

## **Product Specification**

• Model: 3513

Temple Length: AdjustableShape: Rectangle

Logo: Accept Print Customer's Logo

Gender: Unisex
 Weight: 15G
 Size: 58-21-55

• Type: Fashion Optical Frame

Material: Metal And TRColor: Various Colors

• Highlight: All Face Metal Optical Glasses,

Customized Design Metal Optical Glasses,

**Metal Optical Glasses** 