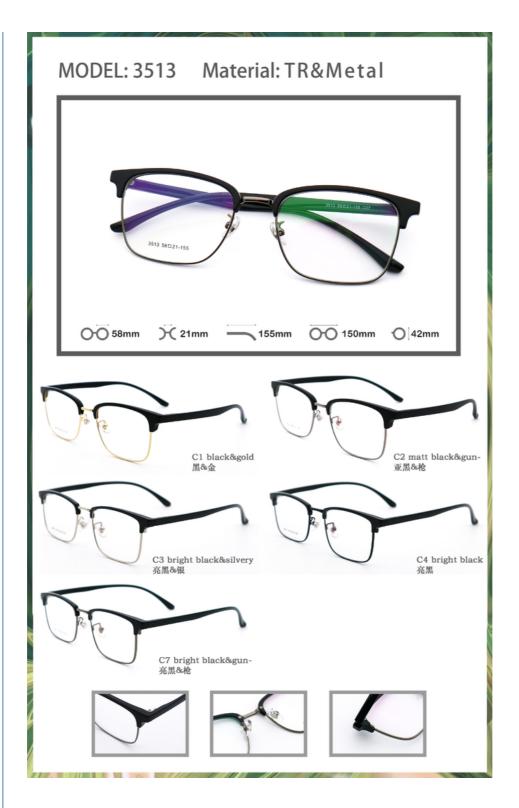

## **Product Specification**

• Model: 3513

Temple Length: AdjustableShape: Rectangle

Logo: Accept Print Customer's Logo

Gender: Unisex
 Weight: 15G
 Size: 58-21-55

• Type: Fashion Optical Frame

Material: Metal And TRColor: Various Colors

## MATERIAL: METAL+TR

DATA WERE MEASURED MANUALLY, PLEASE UNDERSTAND IF THERE IS ANY ERROR.

WEIGHT: 15G