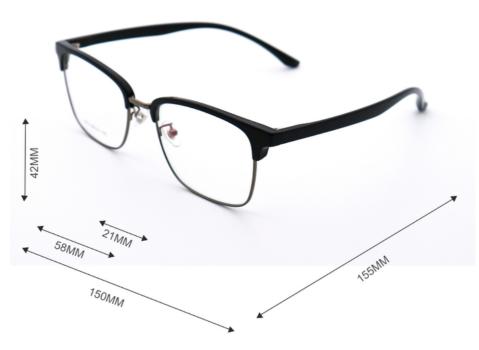

## **Product Specification**

• Model: 3513

Temple Length: AdjustableShape: Rectangle

Logo: Accept Print Customer's Logo

Gender: Unisex
 Weight: 15G
 Size: 58-21-55

• Type: Fashion Optical Frame

Material: Metal And TRColor: Various Colors

## MATERIAL: METAL+TR

DATA WERE MEASURED MANUALLY, PLEASE UNDERSTAND IF THERE IS ANY ERROR.

WEIGHT: 15G