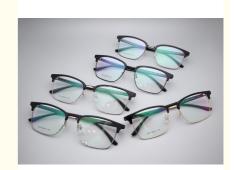

# More Images

## **Product Specification**

• Model: 3513

Temple Length: AdjustableShape: Rectangle

Logo: Accept Print Customer's Logo

Gender: Unisex
 Weight: 15G
 Size: 58-21-55

• Type: Fashion Optical Frame

Material: Metal And TRColor: Various Colors