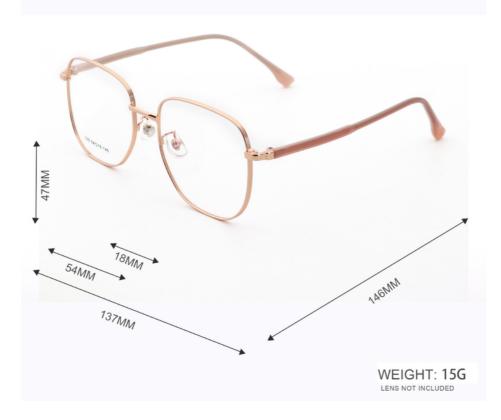

## **Product Specification**

• Size: 54-18-146

Style: Modern Exquisite

Shape: RectangleColor: Various ColorsTemple Length: Adjustable

Material: Metal And Acetate

• Product Name: 339

• Frame: Full-rim Frame

Weight: 20GGender: Unisex