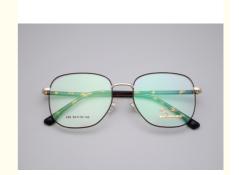

# Rectangle Metal Frame Glasses Modern Style Metal Glasses Framework

#### **Product Description**

Modern Style Metal Glasses Framework Rectangle Frames Glasses 339

The rectangular shape of this metal frame product is perfect for those who prefer a sleek and modern look, while still maintaining a classic touch. The shape is versatile and can easily complement any face shape and style.