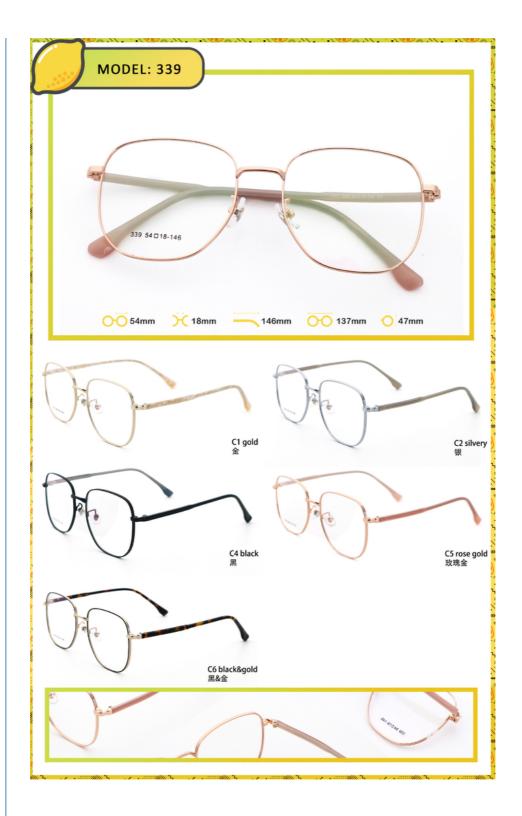

## **Product Specification**

• Size: 54-18-146

Style: Modern Exquisite

Shape: RectangleColor: Various ColorsTemple Length: Adjustable

Material: Metal And Acetate

• Product Name: 339

• Frame: Full-rim Frame

Weight: 20GGender: Unisex

• Highlight: metal rectangle glasses,

rectangle metal glasses, rectangle metal frame glasses