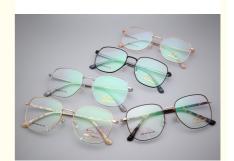

# Rectangle Metal Frame Glasses Modern Style Metal Glasses Framework

### **Basic Information**

Place of Origin: China
Brand Name: Caless
Model Number: 339
Minimum Order 10 pairs Quantity:

• Price: CONSULT

Packaging Details: A box of 15 pairsDelivery Time: 5-8 work days

• Payment Terms: L/C, T/T, Western Union

• Supply Ability: Spot Inventory



## **Product Specification**

• Size: 54-18-146

Style: Modern Exquisite

Shape: RectangleColor: Various ColorsTemple Length: Adjustable

Material: Metal And Acetate

• Product Name: 339

• Frame: Full-rim Frame

Weight: 20GGender: Unisex

• Highlight: metal rectangle glasses,

rectangle metal glasses, rectangle metal frame glasses



## More Images





#### **Product Description**

Modern Style Metal Glasses Framework Rectangle Frames Glasses 339

#### **Product Description:**

The metal structure of this eyewear product is highly durable and not easy to fade, ensuring long-lasting use even with regular wear. The metal framework assembly is also of high quality, providing a sturdy and comfortable fit for the wearer.

The rectangular shape of this metal frame product is perfect for those who prefer a sleek and modern look, while still maintaining a classic touch. The shape is versatile and can easily complement any face shape and style.

Whether you're looking for an everyday eyewear accessory or a statement piece for a special occasion, our metal frame product is the perfect choice. It is a unisex product, suitable