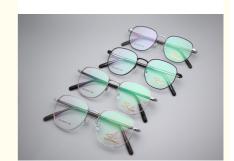

# **Ultralight Sophisticated Vintage Custom Metal Eyeglass Frames Acetate Optical**

### **Basic Information**

• Place of Origin: China • Brand Name: Caless Model Number: 345 Minimum Order 10 pairs Quantity:

CONSULT • Price:

A box of 15 pairs · Packaging Details: • Delivery Time: 5-8 work days

• Payment Terms: L/C, T/T, Western Union

• Supply Ability: Spot Inventory



# **Product Specification**

• Frame: Full-rim Frame

· Weight: 18.7G • Temple Length: Adjustable • Gender: Unisex

Classic Vintage • Style: · Color: Various Colors 49-17-145 · Size: Rectangle • Shape:

Model: 345

• Material: Metal And Acetate

· Highlight: acetate and metal eyeglasses,





### More Images





### **Product Description**

Ultralight Sophisticated Vintage Metal Acetate Optical Frame 345

### **Product Description:**

The Metal Frame is designed to provide you with a comfortable and secure fit. The metal framework assembly ensures that the frame stays in place, even during strenuous activities. The Metal Frame is lightweight and easy to wear, making it a perfect choice for those who wear glasses for extended periods.

The Metal Frame is a premium quality product that is built to last. The metal framework assembly ensures that the frame is durable and can withstand everyday wear and tear. The Metal Frame is a perfect choice for those who want a stylish and functional accessory that can last a lifetime.

The Metal Frame is a must-have accessory for those who w