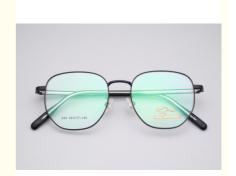

# **Ultralight Sophisticated Vintage Custom Metal Eyeglass Frames Acetate Optical**

# **Product Specification**

• Frame: Full-rim Frame

· Weight: 18.7G • Temple Length: Adjustable • Gender: Unisex

Classic Vintage • Style: · Color: Various Colors 49-17-145 · Size: Rectangle • Shape:

Model: 345

• Material: Metal And Acetate

· Highlight: acetate and metal eyeglasses,

### **Product Description**

Ultralight Sophisticated Vintage Metal Acetate Optical Frame 345