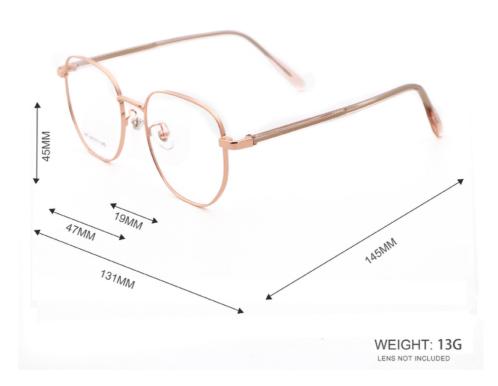

# **Product Specification**

• Frame: Full-rim Frame

· Weight: 18.7G • Temple Length: Adjustable • Gender: Unisex

Classic Vintage • Style: · Color: Various Colors 49-17-145 · Size: Rectangle • Shape:

Model: 345

# MATERIAL: METAL

DATA WERE MEASURED MANUALLY, PLEASE UNDERSTAND IF THERE IS ANY ERROR.