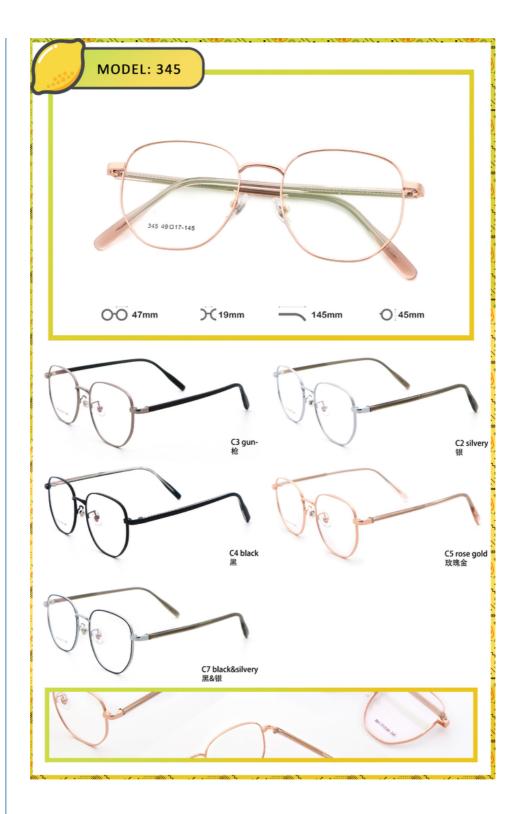

# **Product Specification**

• Frame: Full-rim Frame

· Weight: 18.7G • Temple Length: Adjustable • Gender: Unisex

Classic Vintage • Style: · Color: Various Colors 49-17-145 · Size: Rectangle • Shape:

Model: 345

• Material: Metal And Acetate

· Highlight: acetate and metal eyeglasses,