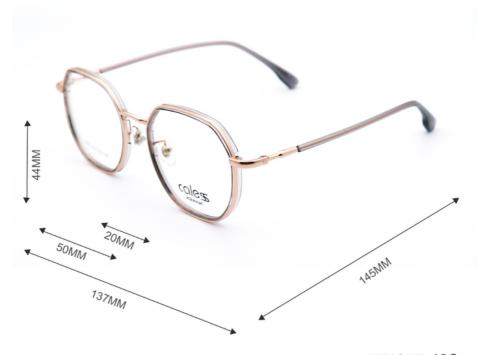

• Size: 50-20-145

• Weight: 13G

• Highlight: square metal frame eyeglasses,

square metal eyeglasses, square frame glasses metal

# MATERIAL: METAL+TR

DATA WERE MEASURED MANUALLY, PLEASE UNDERSTAND IF THERE IS ANY ERROR.

WEIGHT: 13G