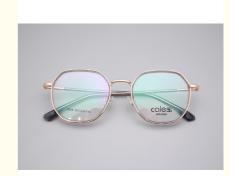

## Square Metal Frame Eyeglasses Sleek Framework With Flex Temple Length

### **Product Description**

Customizable Sleek Metal Framework With Flex Temple Length 3808

### **Product Description:**

The metal structure of this frame provides durability and a sturdy foundation for your lenses. The metal framework also adds a touch of sophistication to your eyewear, perfect for those who prefer a more upscale look.

While the metal framework is the star of the show, the TR plastic frame provides additional support and comfort. The combination of metal and TR plastic creates a perfect balance of strength and flexibility, ensuring that your glasses will last for years to come.