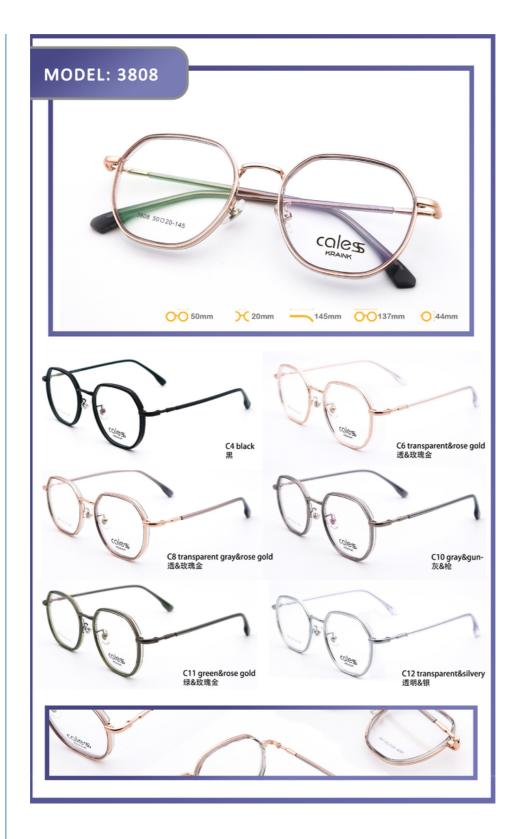

## Basic Information

Place of Origin: China
Brand Name: Caless
Model Number: 3808
Minimum Order 10 pairs Quantity:

• Price: CONSULT

Packaging Details: A box of 15 pairsDelivery Time: 5-8 work days

• Payment Terms: L/C, T/T, Western Union

## **Product Specification**

• Color: Various Colors

Temple Length: AdjustableGender: Unisex

• Frame: Full-rim Frame

• Product Name: 3808

Material: Metal And TR

• Shape: Rectangle

Style: Modern Exquisite

• Size: 50-20-145

• Weight: 13G

• Highlight: square metal frame eyeglasses,

square metal eyeglasses, square frame glasses metal