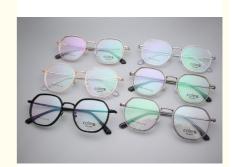

## **Product Specification**

• Color: Various Colors

Temple Length: AdjustableGender: Unisex

• Frame: Full-rim Frame

• Product Name: 3808

Material: Metal And TR

• Shape: Rectangle

Style: Modern Exquisite

Available in various sizes, this metal frame is perfect for anyone looking for a stylish and practical eyewear option. Whether you need glasses for work or play, this frame will provide the necessary support and style to get you through the day.