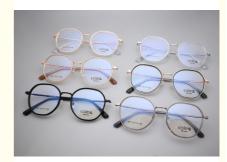

|
| Weight:        | 14G                                                       |
| Product Name:  | 3807                                                      |
| Gender:        | Unisex                                                    |
| Temple Length: | Adjustable                                                |
| • Style:       | Modern Exquisite                                          |
| Shape:         | Elliptic                                                  |
| • Size:        | 52-19-146                                                 |
| Color:         | Various Colors                                            |
| • Frame:       | Full-rim Frame                                            |
|                |                                                           |



### More Images



### **Product Description**

Metal Frame Multicolor Square Glasses Frames Optical Frame 3807

### **Product Description:**

The Caless 3807 Metal Frame is designed to provide comfort to the wearer. It has an adjustable temple that ensures a comfortable fit. The metal chassis is lightweight, which makes it easy to wear for extended periods. This metal frame product is perfect for people who want to look good and feel comfortable throughout the day.

This metal frame product is made in China, where quality is a top priority. It is a product that is built to last and withstand the test of time. The Caless 3807 Metal Frame is perfect for people who want to make a fashion statement while still ensuring that they have a functional and reliable product.

In conclusion, the Ca