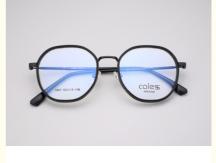

## Metal Frame Square Glasses Multicolor Optical Frame 3807

### **Product Specification**

|                | metal square frame glasses,<br>metal frame square glasses |
|----------------|-----------------------------------------------------------|
| • Highlight:   | square metal frame glasses,                               |
| Material:      | Metal And TR                                              |
| Weight:        | 14G                                                       |
| Product Name:  | 3807                                                      |
| Gender:        | Unisex                                                    |
| Temple Length: | Adjustable                                                |
| • Style:       | Modern Exquisite                                          |
| Shape:         | Elliptic                                                  |
| • Size:        | 52-19-146                                                 |
| Color:         | Various Colors                                            |
| • Frame:       | Full-rim Frame                                            |
|                |                                                           |

### **Product Description**

Metal Frame Multicolor Square Glasses Frames Optical Frame 3807