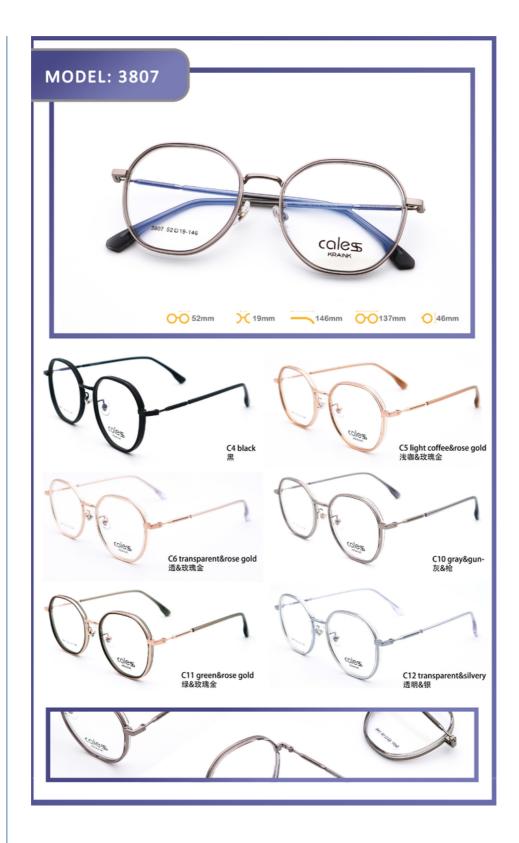

## Metal Frame Square Glasses Multicolor Optical Frame 3807

### **Product Specification**

|                | metal square frame glasses,<br>metal frame square glasses |
|----------------|-----------------------------------------------------------|
| • Highlight:   | square metal frame glasses,                               |
| Material:      | Metal And TR                                              |
| Weight:        | 14G                                                       |
| Product Name:  | 3807                                                      |
| Gender:        | Unisex                                                    |
| Temple Length: | Adjustable                                                |
| • Style:       | Modern Exquisite                                          |
| Shape:         | Elliptic                                                  |
| • Size:        | 52-19-146                                                 |
| Color:         | Various Colors                                            |
| • Frame:       | Full-rim Frame                                            |
|                |                                                           |

### **Product Description**

Metal Frame Multicolor Square Glasses Frames Optical Frame 3807

# MATERIAL: METAL+TR

DATA WERE MEASURED MANUALLY, PLEASE UNDERSTAND IF THERE IS ANY ERROR.

WEIGHT: 14G