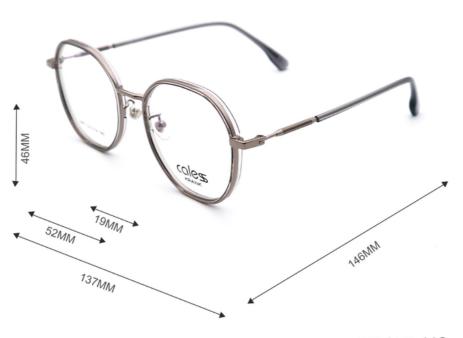

### **Product Specification**

|                | metal square frame glasses,<br>metal frame square glasses |
|----------------|-----------------------------------------------------------|
| • Highlight:   | square metal frame glasses,                               |
| Material:      | Metal And TR                                              |
| Weight:        | 14G                                                       |
| Product Name:  | 3807                                                      |
| Gender:        | Unisex                                                    |
| Temple Length: | Adjustable                                                |
| • Style:       | Modern Exquisite                                          |
| Shape:         | Elliptic                                                  |
| • Size:        | 52-19-146                                                 |
| Color:         | Various Colors                                            |
| • Frame:       | Full-rim Frame                                            |
|                |                                                           |

# MATERIAL: METAL+TR

DATA WERE MEASURED MANUALLY, PLEASE UNDERSTAND IF THERE IS ANY ERROR.

WEIGHT: 14G