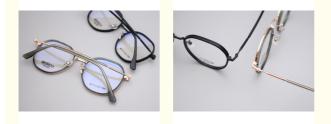

| 14G                                                       |
| Product Name:  | 3807                                                      |
| Gender:        | Unisex                                                    |
| Temple Length: | Adjustable                                                |
| • Style:       | Modern Exquisite                                          |
| Shape:         | Elliptic                                                  |
| • Size:        | 52-19-146                                                 |
| Color:         | Various Colors                                            |
| • Frame:       | Full-rim Frame                                            |
|                |                                                           |



### More Images



### **Product Description**

Metal Frame Multicolor Square Glasses Frames Optical Frame 3807

### **Product Description:**

The Caless 3807 Metal Frame is designed to provide comfort to the wearer. It has an adjustable temple that ensures a comfortable fit. The metal chassis is lightweight, which makes it easy to wear for extended periods. This metal frame product is perfect for people who want to look good and feel comfortable throughout the day.

This metal frame product is made in China, where quality is a top priority. It is a product that is built to last and withstand the test of time. The Caless 3807 Metal Frame is perfect for people who want to make a fashion statement while still ensuring that they have a functional and reliable product.

In conclusion, the Caless 3807 Metal Fra