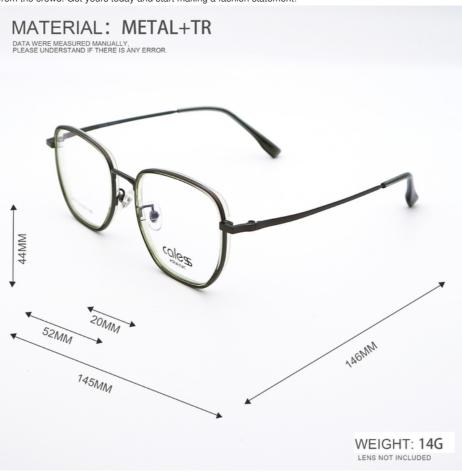

## **Product Specification**

Color: Various Colors

• Gender: Unisex

Frame: Full-rim FrameMaterial: Metal And TR

Weight: 14GProduct Name: 3805

Style: Modern Exquisite

Shape: RectangleSize: 52-20-146Temple Length: Adjustable

### **Product Description**

Light TR Metal-framed Glasses With A Stylish Design Unisex 3805