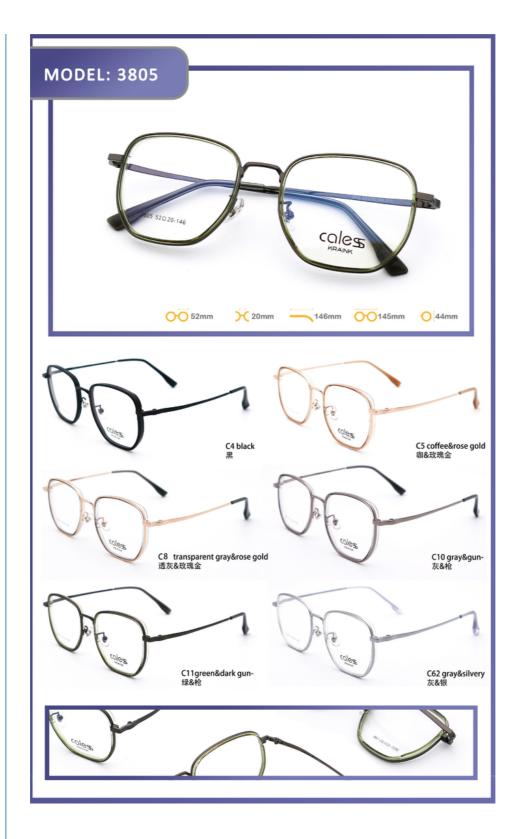

## **Basic Information**

Place of Origin: China
Brand Name: Caless
Model Number: 3805
Minimum Order 10 pairs Quantity:

• Price: CONSULT

Packaging Details: A box of 15 pairsDelivery Time: 5-8 work days

• Payment Terms: L/C, T/T, Western Union

## **Product Specification**

Color: Various Colors

• Gender: Unisex

Frame: Full-rim FrameMaterial: Metal And TR

Weight: 14GProduct Name: 3805

Style: Modern Exquisite

Shape: RectangleSize: 52-20-146Temple Length: Adjustable

• Highlight: brown metal frame glasses,

blue light glasses metal frame, black metal glass frame