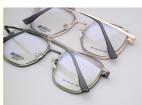

# Brown Blue Light TR Black Metal Glass FrameGlasses Stylish Design Unisex

## **Product Specification**

Color: Various Colors

• Gender: Unisex

Frame: Full-rim FrameMaterial: Metal And TR

Weight: 14GProduct Name: 3805

Style: Modern Exquisite

Shape: RectangleSize: 52-20-146Temple Length: Adjustable

• Highlight: brown metal frame glasses,

blue light glasses metal frame, black metal glass frame