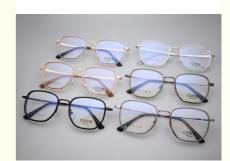

## **Product Specification**

Color: Various Colors

• Gender: Unisex

Frame: Full-rim FrameMaterial: Metal And TR

Weight: 14GProduct Name: 3805

Style: Modern Exquisite

Shape: RectangleSize: 52-20-146Temple Length: Adjustable

# More Images