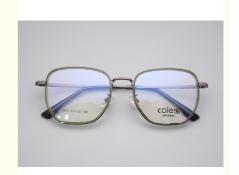

# Brown Blue Light TR Black Metal Glass FrameGlasses Stylish Design Unisex

## **Product Specification**

Color: Various Colors

• Gender: Unisex

Frame: Full-rim FrameMaterial: Metal And TR

Weight: 14GProduct Name: 3805

Style: Modern Exquisite

Shape: RectangleSize: 52-20-146Temple Length: Adjustable

### **Product Description**

Light TR Metal-framed Glasses With A Stylish Design Unisex 3805