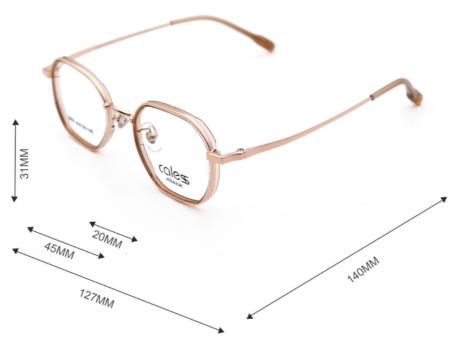

## **Product Specification**

• Color: Various Colors

• Temple Length: Adjustable

Style: Modern Exquisite

Gender: UnisexSize: 45-20-140Material: Metal And TR

• Weight: 11G

• Frame: Full-rim Frame

Model: 3803Shape: Polygons

## MATERIAL: METAL+TR

DATA WERE MEASURED MANUALLY, PLEASE UNDERSTAND IF THERE IS ANY ERROR.

WEIGHT: 11G