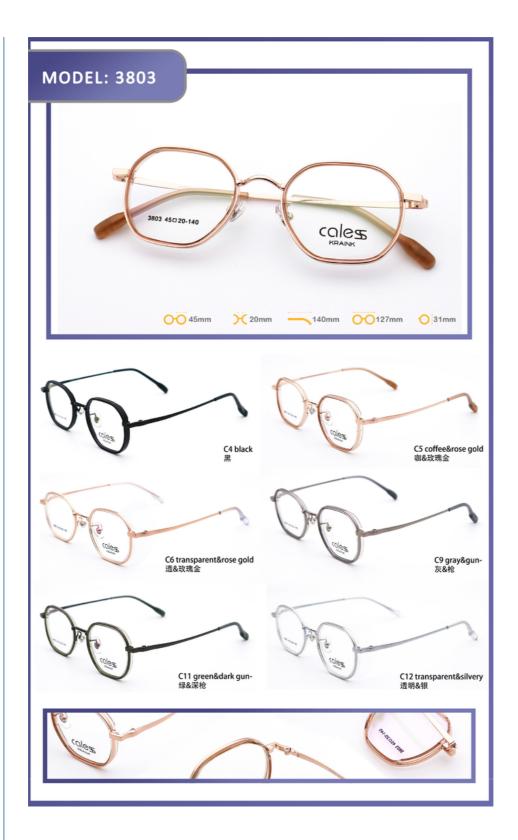

## **Product Specification**

• Color: Various Colors

• Temple Length: Adjustable

Style: Modern Exquisite

Gender: UnisexSize: 45-20-140Material: Metal And TR

• Weight: 11G

• Frame: Full-rim Frame

Model: 3803Shape: Polygons

## **Product Description**

Refinement Facile Modern Metal Frame Glasses Adjustable 3803

## MATERIAL: METAL+TR

DATA WERE MEASURED MANUALLY, PLEASE UNDERSTAND IF THERE IS ANY ERROR.

WEIGHT: 11G