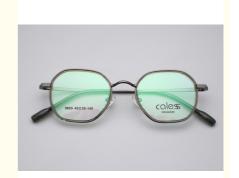

## **Product Specification**

• Color: Various Colors

• Temple Length: Adjustable

Style: Modern Exquisite

Gender: UnisexSize: 45-20-140Material: Metal And TR

• Weight: 11G

• Frame: Full-rim Frame

Model: 3803Shape: Polygons

## **Product Description**

Refinement Facile Modern Metal Frame Glasses Adjustable 3803