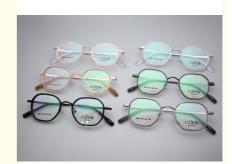

## More Images

## **Product Specification**

• Color: Various Colors

• Temple Length: Adjustable

Style: Modern Exquisite

Gender: UnisexSize: 45-20-140Material: Metal And TR

• Weight: 11G

• Frame: Full-rim Frame

Model: 3803Shape: Polygons