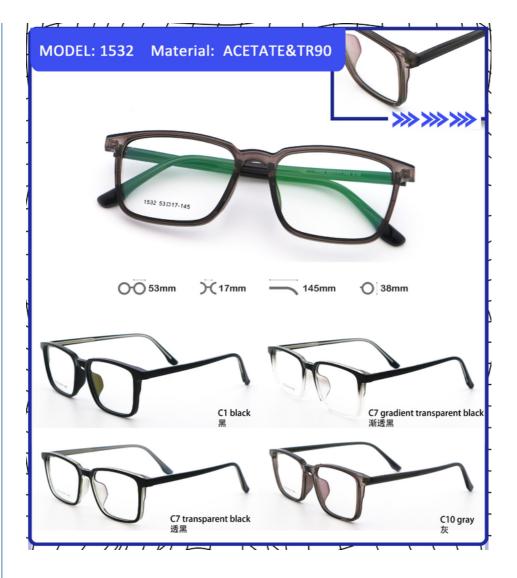

## **Product Specification**

| Model:            | 1532                                                |
|-------------------|-----------------------------------------------------|
| • Frame Shape:    | Rectangle                                           |
| • Size:           | 53-17-145                                           |
| • Frame Type:     | Full Rim                                            |
| Temple Length:    | Adjustable                                          |
| Style:            | Internet Celebrity Young                            |
| • Frame Color:    | Various Colors Available                            |
| Gender:           | Unisex                                              |
| Weight:           | 14G                                                 |
| • Frame Material: | TR And Metal                                        |
| • Highlight:      | tr90 eyewear, TR 90 Plain Frame,<br>tr90 eyeglasses |

## **Product Description**

Young And Popular Built To Last TR 90 Frame Plain Frame 1532

#### **Product Description:**

The TR 90 material used in this frame is known for its durability and flexibility. It can withstand impact and bending without breaking, making it a great choice for those who are always on the go. The adjustable temple length allows for a customized and comfortable fit, ensuring that the glasses stay securely in place.

The internet celebrity young style of this frame is perfect for those who want to make a statement with their eyewear. The sleek and modern design is sure to turn heads and garner compliments.

The Kraink 1532 TR 90 frame is perfect for people who want to make a fashion statement, while also ensuring their eyes are safe and protected. With its lightweight, durable and trendy design, this frame is perfect for people who want to look good and feel comfortable at the same time.