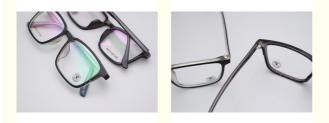

-------------------|
| • Frame Shape:    | Rectangle                                           |
| • Size:           | 53-17-145                                           |
| • Frame Type:     | Full Rim                                            |
| Temple Length:    | Adjustable                                          |
| Style:            | Internet Celebrity Young                            |
| • Frame Color:    | Various Colors Available                            |
| Gender:           | Unisex                                              |
| Weight:           | 14G                                                 |
| • Frame Material: | TR And Metal                                        |
| • Highlight:      | tr90 eyewear, TR 90 Plain Frame,<br>tr90 eyeglasses |



## More Images



## **Product Description**

Young And Popular Built To Last TR 90 Frame Plain Frame 1532

#### **Product Description:**

The TR 90 material used in this frame is known for its durability and flexibility. It can withstand impact and bending without breaking, making it a great choice for those who are always on the go. The adjustable temple length allows for a customized and comfortable fit, ensuring that the glasses stay securely in place.

The internet celebrity young style of this frame is perfect for those who want to make a statement with their eyewear. The sleek and modern design is sure to turn heads and garner compliments.

The Kraink 1532 TR 90 frame is perfect for people who want to make a fashion statement, while also ensuring their eyes are safe and protected. With its lightwei