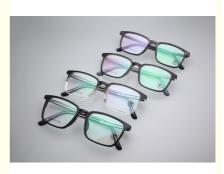

# Young And Popular Built To Last TR 90 Plain Frame Tr90 Eyeglasses Eyewear

## **Product Description**

Young And Popular Built To Last TR 90 Frame Plain Frame 1532

The internet celebrity young style of this frame is perfect for those who want to make a statement with their eyewear. The sleek and modern design is sure to turn heads and garner compliments.

The Kraink 1532 TR 90 frame is perfect for people who want to make a fashion statement, while also ensuring their eyes are safe and protected. With its lightweight, durable and trendy design, this frame is perfect for people who want to look good and feel comfortable at the same time.