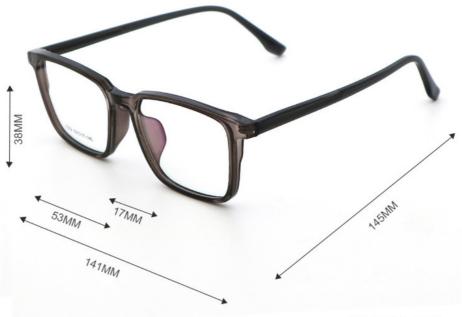

## **Product Specification**

| Model:            | 1532                                                |
|-------------------|-----------------------------------------------------|
| • Frame Shape:    | Rectangle                                           |
| • Size:           | 53-17-145                                           |
| • Frame Type:     | Full Rim                                            |
| Temple Length:    | Adjustable                                          |
| Style:            | Internet Celebrity Young                            |
| • Frame Color:    | Various Colors Available                            |
| Gender:           | Unisex                                              |
| Weight:           | 14G                                                 |
| • Frame Material: | TR And Metal                                        |
| • Highlight:      | tr90 eyewear, TR 90 Plain Frame,<br>tr90 eyeglasses |

DATA WERE MEASURED MANUALLY, PLEASE UNDERSTAND IF THERE IS ANY ERROR.

WEIGHT: 14G