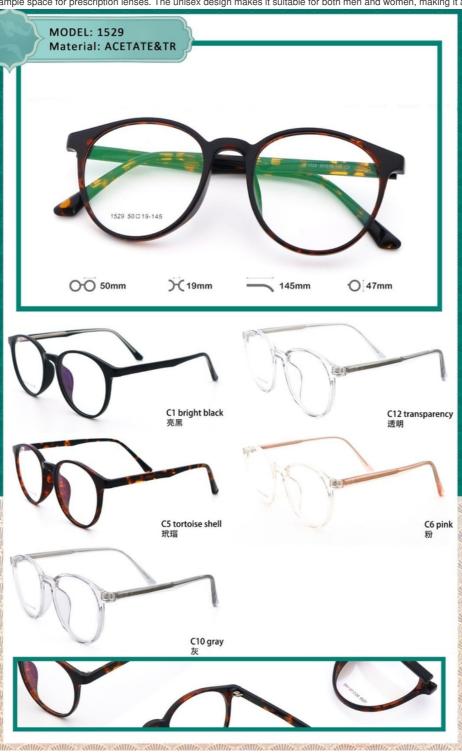

# **Product Specification**

• Frame Type: Full Rim

• Frame Color: Various Colors Available

Weight: 19.5GTemple Length: Adjustable

• Style: Internet Celebrity Young

Model: 1529
 Gender: Unisex
 Size: 50-19-145

• Frame Shape: Elliptic

Highlight: tr90 plastic, tr90 plastic frame,

tr90 eyeglass frames

TR And Metal

# More Images

• Frame Material:

The 1529 model is also designed with practicality in mind. Its rectangle shape provides a classic and timeless look, while also providing ample space for prescription lenses. The unisex design makes it suitable for both men and women, making it a versatile choice.