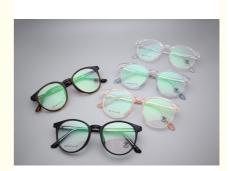

• Frame Shape: Elliptic

Highlight: tr90 plastic, tr90 plastic frame,

tr90 eyeglass frames

TR And Metal

One of the best features of this TR frame product is the wide range of colors available. You can choose from various colors that will match your personality and style, ensuring that you will find the perfect pair of glasses to suit your needs.