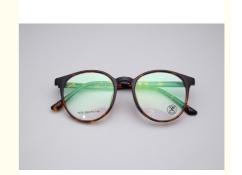

# **Product Description**

Plastic Frame Metal Legs TR 90 Frames For Men And Women 1529

The 1529 model is also designed with practicality in mind. Its rectangle shape provides a classic and timeless look, while also providing ample space for prescription lenses. The unisex design makes it suitable for both men and women, making it a versatile choice.