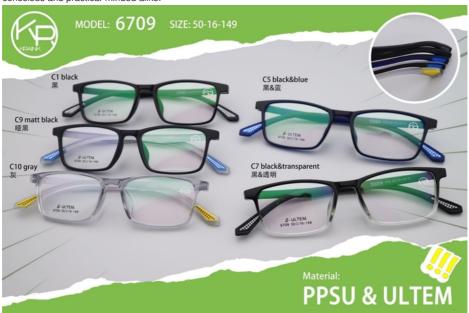

# **Product Specification**

Frame Type: Full RimSize: 50-16-149

• Frame Color: Various Colors Available

Frame Material: TR And PPSU
Frame Shape: Rectangle
Model: 6709
Weight: 11.4G
Gender: Unisex
Temple Length: Adjustable

• Style: Internet Celebrity Young

Highlight: frame material tr90, tr90 frame glasses,

tr90 frame eyeglasses

# **Product Description**

Lightweight Unisex Design Full Rim TR 90 Frame 6709 Rectangle

### **Product Description:**

The 6709 model is designed with the Internet celebrity in mind, featuring a trendy rectangular shape that is sure to turn heads. The frame is made from TR material, known for its durability and flexibility, making it perfect for those who are always on the go.