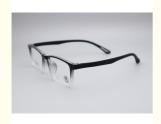

# **Product Specification**

Frame Type: Full RimSize: 50-16-149

• Frame Color: Various Colors Available

Frame Material: TR And PPSU
Frame Shape: Rectangle
Model: 6709
Weight: 11.4G
Gender: Unisex
Temple Length: Adjustable

# **Product Description**

Lightweight Unisex Design Full Rim TR 90 Frame 6709 Rectangle