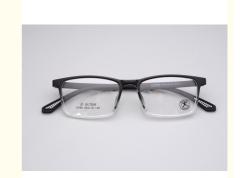

# Material Tr90 Frame Eyeglasses Rectangle Lightweight Unisex Design

# **Product Description**

Lightweight Unisex Design Full Rim TR 90 Frame 6709 Rectangle

### **Product Description:**

The 6709 model is designed with the Internet celebrity in mind, featuring a trendy rectangular shape that is sure to turn heads. The frame is made from TR material, known for its durability and flexibility, making it perfect for those who are always on the go.