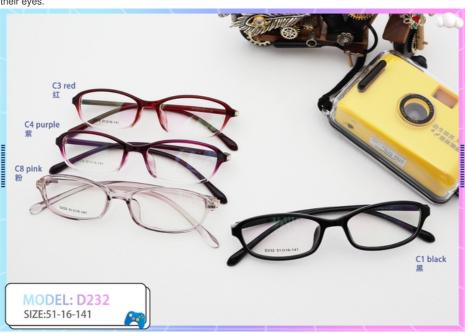

# Tr90 Spectacle Frames Unique Popular TR 90 Full Rim Optical Frame D232

# **Product Specification**

Frame Type: Full RimFrame Shape: RectangleGender: Unisex

Style: Classic Vintage

Weight: 12.3G
Model: D232
Frame Material: TR
Size: 51-16-141

Temple Length:
Adjustable

• Frame Color: Various Colors Available

Highlight: Full Rim Optical Frame,

tr90 spectacle frames D232, Optical Frame D232

## **Product Description:**

D232 The rectangular shape of the frame is a timeless classic that will never go out of style, while the adjustable temple length ensures a secure and comfortable fit for all face shapes and sizes.