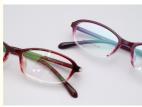

# Tr90 Spectacle Frames Unique Popular TR 90 Full Rim Optical Frame D232

## **Basic Information**

Quantity:

Place of Origin: China
Brand Name: Kraink
Model Number: D232
Minimum Order 10 pairs

• Price: CONSULT

Packaging Details: A box of 15 pairsDelivery Time: 5-8 work days

• Payment Terms: L/C, T/T, Western Union

• Supply Ability: Spot Inventory



# **Product Specification**

Frame Type: Full RimFrame Shape: RectangleGender: Unisex

Style: Classic Vintage

Weight: 12.3G
Model: D232
Frame Material: TR
Size: 51-16-141

Temple Length:
Adjustable

• Frame Color: Various Colors Available

Highlight: Full Rim Optical Frame,

tr90 spectacle frames D232, Optical Frame D232



## More Images





## **Product Description**

High Quality Unique Popular TR 90 Full Rim Optical Frame D232

## **Product Description:**

D232 The rectangular shape of the frame is a timeless classic that will never go out of style, while the adjustable temple length ensures a secure and comfortable fit for all face shapes and sizes.

One of the standout features of the D232 frame is its use of tr 90 material. This innovative material is known for its incredible durability and flexibility, making it the perfect choice for eyewear that needs to withstand daily wear and tear. Tr 90 is also an environmentally friendly material, making the D232 a great choice for those who are conscious about reducing their carbon footprint.

Not only is the D232 frame stylish and durable, but it is also designed with safety