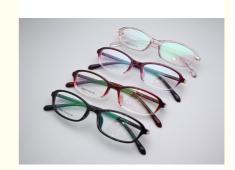

# Tr90 Spectacle Frames Unique Popular TR 90 Full Rim Optical Frame D232

## **Basic Information**

Quantity:

Place of Origin: China
Brand Name: Kraink
Model Number: D232
Minimum Order 10 pairs

• Price: CONSULT

Packaging Details: A box of 15 pairsDelivery Time: 5-8 work days

• Payment Terms: L/C, T/T, Western Union

• Supply Ability: Spot Inventory



# **Product Specification**

Frame Type: Full RimFrame Shape: RectangleGender: Unisex

Style: Classic Vintage

Weight: 12.3G
Model: D232
Frame Material: TR
Size: 51-16-141

Temple Length:
Adjustable

• Frame Color: Various Colors Available

Highlight: Full Rim Optical Frame,

tr90 spectacle frames D232, Optical Frame D232



## More Images





## **Product Description**

High Quality Unique Popular TR 90 Full Rim Optical Frame D232

## **Product Description:**

D232 The rectangular shape of the frame is a timeless classic that will never go out of style, while the adjustable temple length ensures a secure and comfortable fit for all face shapes and sizes.

One of the standout features of the D232 frame is its use of tr 90 material. This innovative material is known for its incredible durability and flexibility, making it the perfect choice for eyewear that needs to withstand daily wear and tear. Tr 90 is also an environmentally friendly material, making the D232 a great choice for those who are conscious about reducing their carbon footprint.

Not only is the D232 frame stylish and durable, but it is also d