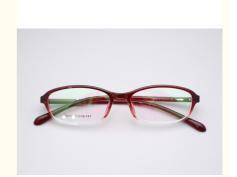

# **Product Specification**

Frame Type: Full RimFrame Shape: RectangleGender: Unisex

Style: Classic Vintage

Weight: 12.3G
Model: D232
Frame Material: TR
Size: 51-16-141

Temple Length:
Adjustable

• Frame Color: Various Colors Available

## **Product Description:**

D232 The rectangular shape of the frame is a timeless classic that will never go out of style, while the adjustable temple length ensures a secure and comfortable fit for all face shapes and sizes.