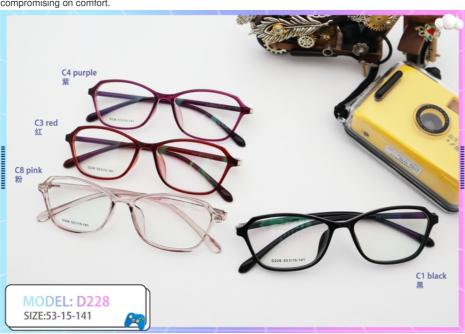

# **Product Specification**

• Style: Classic Vintage

Frame Shape: Rectangle
Temple Length: Adjustable
Weight: 13.4G
Size: 53-15-141

• Frame Color: Various Colors Available

Frame Type: Full Rim
Model: D228
Gender: Unisex
Frame Material: TR

• Highlight: ultra-light tr90 frame, tr90 round frame,

tr90 memory frame

# **Product Description**

Various Colors Small-framed TR 90 Frames D228 For Comfortable Wear

The D228 TR 90 frame is available in various colors, making it easy to match with any outfit. Whether you are looking for a frame to wear to the office or for a casual day out, the D228 is the perfect accessory.