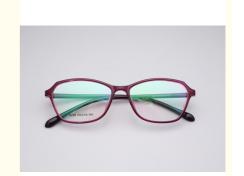

# **Product Specification**

• Style: Classic Vintage

Frame Shape: Rectangle
Temple Length: Adjustable
Weight: 13.4G
Size: 53-15-141

• Frame Color: Various Colors Available

Frame Type: Full Rim
Model: D228
Gender: Unisex
Frame Material: TR

# **Product Description**

Various Colors Small-framed TR 90 Frames D228 For Comfortable Wear