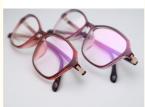

# **Product Specification**

• Style: Classic Vintage

Frame Shape: Rectangle
Temple Length: Adjustable
Weight: 13.4G
Size: 53-15-141

• Frame Color: Various Colors Available

Frame Type: Full Rim
Model: D228
Gender: Unisex
Frame Material: TR

# **Product Description**

Various Colors Small-framed TR 90 Frames D228 For Comfortable Wear