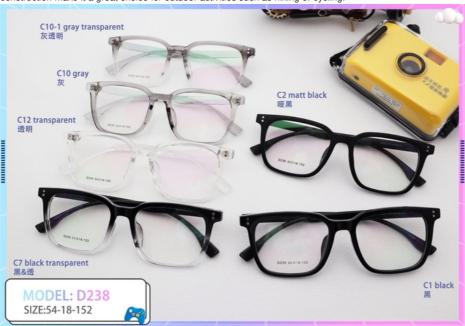

# Tr90 Rectangle Frame Trendy Unisex Internet Celebrity Young D238

## **Product Specification**

Weight: 21G
Model: D238
Gender: Unisex
Frame Material: TR

Size: 54-18-152Frame Type: Full RimFrame Shape: Rectangle

• Style: Internet Celebrity Young

Material: TR

• Frame Color: Various Colors Available

• Highlight: frame tr90 frame, tr90 frames for sale,

tr90 rectangle frame D238

#### **Product Description**

Trendy Unisex Internet Celebrity Young TR90 Rectangle Frame D238