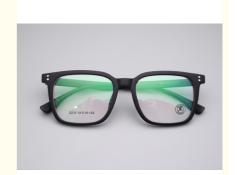

# Tr90 Rectangle Frame Trendy Unisex Internet Celebrity Young D238

#### **Product Description**

Trendy Unisex Internet Celebrity Young TR90 Rectangle Frame D238

## **Product Specification**

Weight: 21G
Model: D238
Gender: Unisex
Frame Material: TR

Size: 54-18-152Frame Type: Full RimFrame Shape: Rectangle

• Style: Internet Celebrity Young

Material: TR

• Frame Color: Various Colors Available