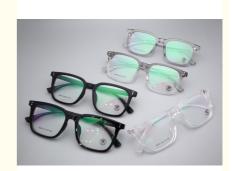

## More Images

## **Product Specification**

Weight: 21G
Model: D238
Gender: Unisex
Frame Material: TR

Size: 54-18-152Frame Type: Full RimFrame Shape: Rectangle

• Style: Internet Celebrity Young

Material: TR

• Frame Color: Various Colors Available