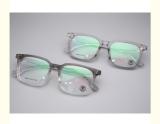

## More Images

## **Product Specification**

Weight: 21G
Model: D238
Gender: Unisex
Frame Material: TR

Size: 54-18-152Frame Type: Full RimFrame Shape: Rectangle

• Style: Internet Celebrity Young

Material: TR

• Frame Color: Various Colors Available