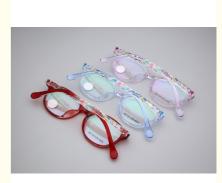

## **Product Description:**

We understand that style is just as important as functionality, which is why our kids eyeglasses feature a fashionable design. The frames come in various colors to match your child's personality and preference.

# Product Specification

| Frame Color:   | Various Colors Available                                                  |
|----------------|---------------------------------------------------------------------------|
| Gender:        | Unisex                                                                    |
| Model:         | LF 2028                                                                   |
| • Style:       | Fashion                                                                   |
| Weight:        | 11G                                                                       |
| • Shape:       | Elliptic                                                                  |
| • Frame:       | Full-rim Frame                                                            |
| • Size:        | 46-18-148                                                                 |
| Material:      | TR And Silicone                                                           |
| Temple Length: | Adjustable                                                                |
| Highlight:     | kids eyeglasses for girls,<br>kids eyeglasses frames, eyeglasses for kids |