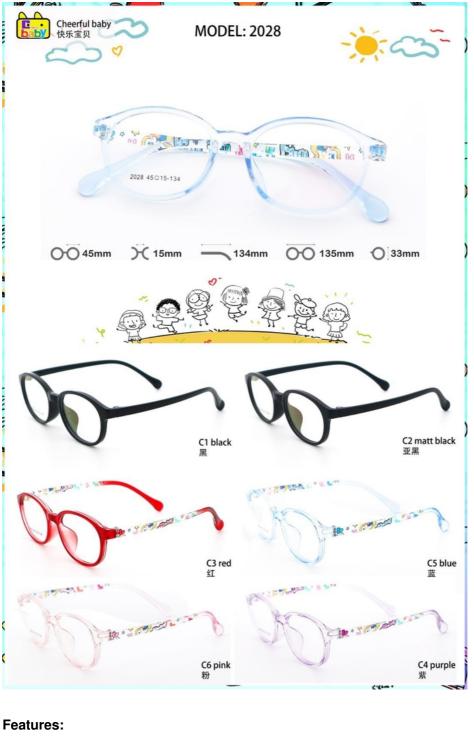

# Good Resilient Kids TR And Silicone Eyeglasses Frames Unisex 2028

# Product Specification

| Frame Color:   | Various Colors Available                                                  |
|----------------|---------------------------------------------------------------------------|
| Gender:        | Unisex                                                                    |
| Model:         | LF 2028                                                                   |
| • Style:       | Fashion                                                                   |
| Weight:        | 11G                                                                       |
| • Shape:       | Elliptic                                                                  |
| • Frame:       | Full-rim Frame                                                            |
| • Size:        | 46-18-148                                                                 |
| Material:      | TR And Silicone                                                           |
| Temple Length: | Adjustable                                                                |
| Highlight:     | kids eyeglasses for girls,<br>kids eyeglasses frames, eyeglasses for kids |

## **Product Description:**

We understand that style is just as important as functionality, which is why our kids eyeglasses feature a fashionable design. The frames come in various colors to match your child's personality and preference.

Overall, our kids eyeglasses offer a combination of style, comfort, and safety. With various sizes and colors available, you're sure to find the perfect pair for your little one.

Product mode

LF 2028

| standard         | All the stand all over the world we can do                       |         |
|------------------|------------------------------------------------------------------|---------|
| MOG              | 1PCS                                                             |         |
| sample           | Available                                                        |         |
| sample charge    | which will refunded from the first mass order                    |         |
| sample lead time | 15-30 days                                                       |         |
| production time  | 7 days for ready frame 15 days for ODM ; 90 days for OEM orders. | Company |