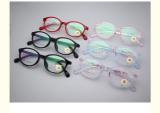

## **Product Description:**

We understand that style is just as important as functionality, which is why our kids eyeglasses feature a fashionable design. The frames come in various colors to match your child's personality and preference.

# Product Specification

| Frame Color:   | Various Colors Available                                                  |
|----------------|---------------------------------------------------------------------------|
| Gender:        | Unisex                                                                    |
| Model:         | LF 2028                                                                   |
| • Style:       | Fashion                                                                   |
| Weight:        | 11G                                                                       |
| • Shape:       | Elliptic                                                                  |
| • Frame:       | Full-rim Frame                                                            |
| • Size:        | 46-18-148                                                                 |
| Material:      | TR And Silicone                                                           |
| Temple Length: | Adjustable                                                                |
| Highlight:     | kids eyeglasses for girls,<br>kids eyeglasses frames, eyeglasses for kids |