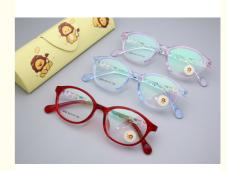

## **Product Description**

Good Resilient Unisex Kids TR And Silicone Eyeglasses LF 2028

## **Product Description:**

We understand that style is just as important as functionality, which is why our kids eyeglasses feature a fashionable design. The frames come in various colors to match your child's personality and preference.

# Product Specification

| Frame Color:   | Various Colors Available                                                  |
|----------------|---------------------------------------------------------------------------|
| Gender:        | Unisex                                                                    |
| Model:         | LF 2028                                                                   |
| • Style:       | Fashion                                                                   |
| Weight:        | 11G                                                                       |
| • Shape:       | Elliptic                                                                  |
| • Frame:       | Full-rim Frame                                                            |
| • Size:        | 46-18-148                                                                 |
| Material:      | TR And Silicone                                                           |
| Temple Length: | Adjustable                                                                |
| Highlight:     | kids eyeglasses for girls,<br>kids eyeglasses frames, eyeglasses for kids |