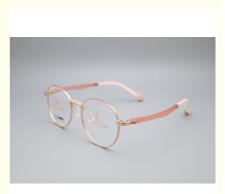

### **Product Description**

Frame Color Various Sizes and Colors Children's Frames LF 2540

### **Product Description:**

The full-rim frame design of these kids' eyeglasses provides a secure and comfortable fit, ensuring that your child's glasses stay in place all day long. With various sizes available, you can find the perfect fit for your child's face shape and size.

In addition to their practicality, our kids' eyeglasses are also fashion-forward, with various colors available to suit your child's unique style and personality.

Investing in a high-quality pair of eyeglasses for your child is essential for their vision and overall eye health. With our kid's eyeglasses product, you can rest assured that your child will have access to the best eyewear available, providing them with the visual clarity they need to succeed in school and life.