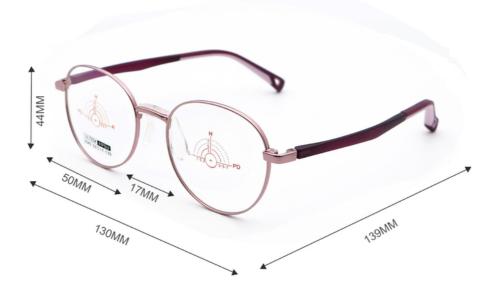

# **Product Specification**

| Temple Length: | Adjustable                                                    |
|----------------|---------------------------------------------------------------|
| Material:      | Metal And PPSU                                                |
| Weight:        | 13G                                                           |
| • Frame:       | Full-rim Frame                                                |
| • Shape:       | Polygons                                                      |
| • Size:        | 50-17-139                                                     |
| • Style:       | Fashion                                                       |
| • Frame Color: | Various Colors Available                                      |
| Model:         | LF 2540                                                       |
| Gender:        | Unisex                                                        |
| Highlight:     | youth eyeglasses, toddler glasses 2 year old, toddler glasses |

# MATERIAL: METAL+PPSU

DATA WERE MEASURED MANUALLY, PLEASE UNDERSTAND IF THERE IS ANY ERROR.

WEIGHT: 13G