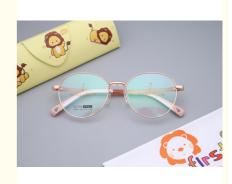

### **Product Description**

Frame Color Various Sizes and Colors Children's Frames LF 2540

### **Product Description:**

The full-rim frame design of these kids' eyeglasses provides a secure and comfortable fit, ensuring that your child's glasses stay in place all day long. With various sizes available, you can find the perfect fit for your child's face shape and size.

In addition to their practicality, our kids' eyeglasses are also fashion-forward, with various colors available to suit your child's unique style and personality.

Investing in a high-quality pair of eyeglasses for your child is essential for their vision and overall eye health. With our kid's eyeglasses product, you can rest assured that your child will have access to the best eyewear available, providing them with the visual clarity they need to succeed in school and life.