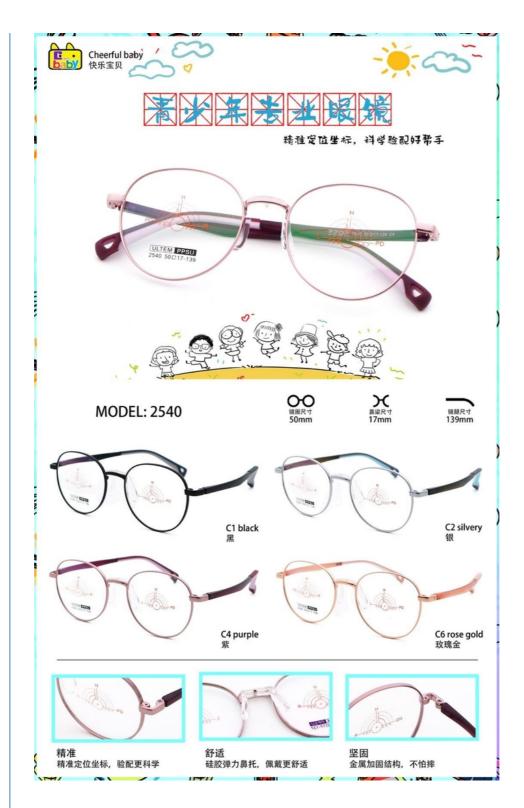

### **Product Description**

Frame Color Various Sizes and Colors Children's Frames LF 2540

### **Product Description:**

The full-rim frame design of these kids' eyeglasses provides a secure and comfortable fit, ensuring that your child's glasses stay in place all day long. With various sizes available, you can find the perfect fit for your child's face shape and size.

In addition to their practicality, our kids' eyeglasses are also fashion-forward, with various colors available to suit your child's unique style and personality.

Investing in a high-quality pair of eyeglasses for your child is essential for their vision and overall eye health. With our kid's eyeglasses product, you can rest assured that your child will have access to the best eyewear available, providing them with the visual clarity they need to succeed in school and life.

# **Product Specification**

| Temple Length: | Adjustable                                                    |
|----------------|---------------------------------------------------------------|
| Material:      | Metal And PPSU                                                |
| Weight:        | 13G                                                           |
| • Frame:       | Full-rim Frame                                                |
| • Shape:       | Polygons                                                      |
| • Size:        | 50-17-139                                                     |
| • Style:       | Fashion                                                       |
| • Frame Color: | Various Colors Available                                      |
| Model:         | LF 2540                                                       |
| Gender:        | Unisex                                                        |
| Highlight:     | youth eyeglasses, toddler glasses 2 year old, toddler glasses |