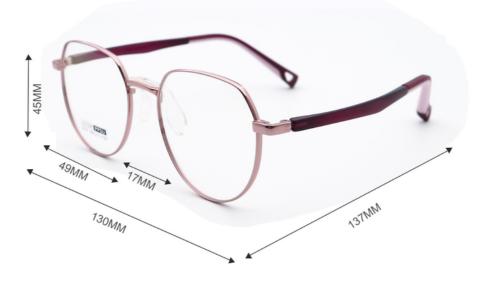

# Product Specification

| Highlight:     | kids spectacles, kids spectacles frame,<br>kids lens frames |
|----------------|-------------------------------------------------------------|
| • Frame:       | Full-rim Frame                                              |
| • Style:       | Fashion                                                     |
| • Frame Color: | Various Colors Available                                    |
| • Size:        | 49-17-137                                                   |
| Temple Length: | Adjustable                                                  |
| Material:      | Metal And PPSU                                              |
| Gender:        | Unisex                                                      |
| Weight:        | 13G                                                         |
| Shape:         | Polygons                                                    |
| Model:         | LF 2537                                                     |
|                |                                                             |

# MATERIAL: METAL+PPSU

DATA WERE MEASURED MANUALLY, PLEASE UNDERSTAND IF THERE IS ANY ERROR.

WEIGHT: 13G