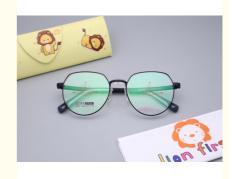

# Spectacles Frame Adjustable Temple Kids Metal And PPSU Eyeglasses

### **Product Description**

Adjustable Temple Length Kids Metal And PPSU Eyeglasses LF 2537

### **Product Description:**

Our kids' glasses come in various sizes to ensure the perfect fit for your child's face. They are lightweight and comfortable for all-day wear.

The frames of our Lion First model are made from a combination of metal and PPSU, a type of thermoplastic that is known for its strength and durability. This ensures that the frames can withstand the wear and tear that comes with young children's active lifestyles. Our kids' glasses are not just stylish and durable .Our frames also come with adjustable nose pads and temple tips to ensure the perfect fit for your child's face.