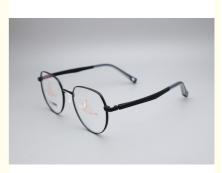

# Spectacles Frame Adjustable Temple Kids Metal And PPSU Eyeglasses

### **Product Description**

Adjustable Temple Length Kids Metal And PPSU Eyeglasses LF 2537

### **Product Description:**

Our kids' glasses come in various sizes to ensure the perfect fit for your child's face. They are lightweight and comfortable for all-day wear.

The frames of our Lion First model are made from a combination of metal and PPSU, a type of thermoplastic that is known for its strength and durability. This ensures that the frames can withstand the wear and tear that comes with young children's active lifestyles. Our kids' glasses are not just stylish and durable .Our frames also come with adjustable nose pads and temple tips to ensure the perfect fit for your child's face.