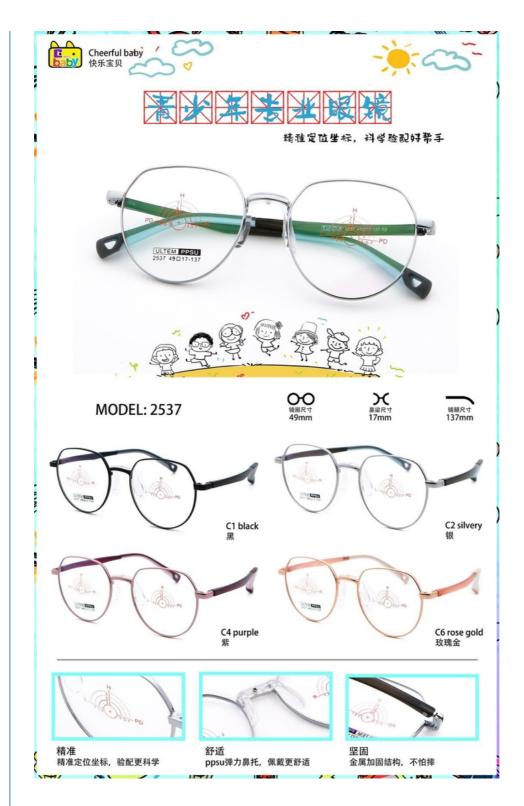

# Product Specification

| Highlight:     | kids spectacles, kids spectacles frame,<br>kids lens frames |
|----------------|-------------------------------------------------------------|
| • Frame:       | Full-rim Frame                                              |
| • Style:       | Fashion                                                     |
| • Frame Color: | Various Colors Available                                    |
| • Size:        | 49-17-137                                                   |
| Temple Length: | Adjustable                                                  |
| Material:      | Metal And PPSU                                              |
| Gender:        | Unisex                                                      |
| Weight:        | 13G                                                         |
| Shape:         | Polygons                                                    |
| Model:         | LF 2537                                                     |
|                |                                                             |

### **Product Description**

Adjustable Temple Length Kids Metal And PPSU Eyeglasses LF 2537

# MATERIAL: METAL+PPSU

DATA WERE MEASURED MANUALLY, PLEASE UNDERSTAND IF THERE IS ANY ERROR.

WEIGHT: 13G