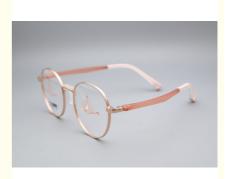

# Various Colors Kids Metal And PPSU Optical Athletic Glasses LF 2533

### Product Specification

| Gender:        | Unisex                                                 |
|----------------|--------------------------------------------------------|
| Style:         | Fashion                                                |
| Weight:        | 13G                                                    |
| Material:      | Metal And PPSU                                         |
| Size:          | 48-17-137                                              |
| • Frame Color: | Various Colors Available                               |
| Temple Length: | Adjustable                                             |
| Shape:         | Polygons                                               |
| Model:         | LF 2533                                                |
| • Frame:       | Full-rim Frame                                         |
| Highlight:     | kids eyewear, kids athletic glasses,<br>kiddie glasses |

### **Product Description**

Various Frame Colors Kids' Metal And PPSU Optical Glasses LF 2533