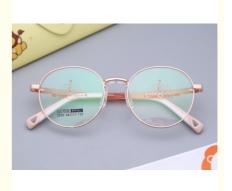

# Various Colors Kids Metal And PPSU Optical Athletic Glasses LF 2533

### Product Specification

| Gender:        | Unisex                                                 |
|----------------|--------------------------------------------------------|
| Style:         | Fashion                                                |
| Weight:        | 13G                                                    |
| Material:      | Metal And PPSU                                         |
| Size:          | 48-17-137                                              |
| • Frame Color: | Various Colors Available                               |
| Temple Length: | Adjustable                                             |
| Shape:         | Polygons                                               |
| Model:         | LF 2533                                                |
| • Frame:       | Full-rim Frame                                         |
| Highlight:     | kids eyewear, kids athletic glasses,<br>kiddie glasses |

### **Product Description**

Various Frame Colors Kids' Metal And PPSU Optical Glasses LF 2533