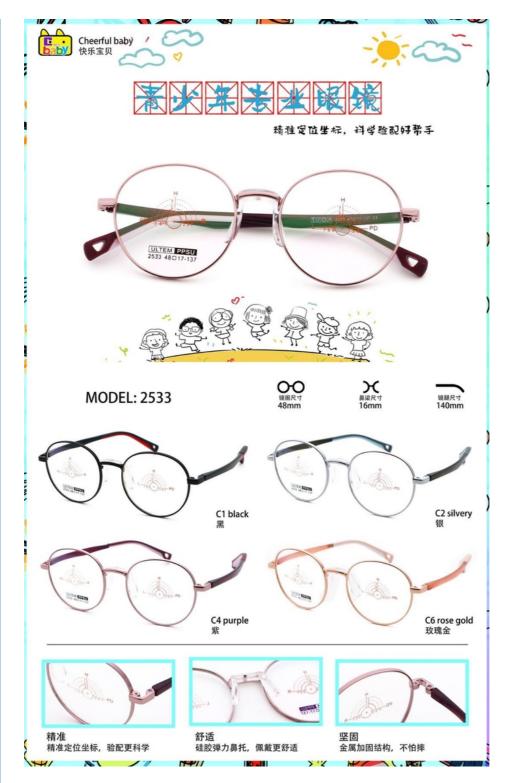

### Product Specification

| Gender:        | Unisex                                                 |
|----------------|--------------------------------------------------------|
| Style:         | Fashion                                                |
| Weight:        | 13G                                                    |
| Material:      | Metal And PPSU                                         |
| Size:          | 48-17-137                                              |
| • Frame Color: | Various Colors Available                               |
| Temple Length: | Adjustable                                             |
| Shape:         | Polygons                                               |
| Model:         | LF 2533                                                |
| • Frame:       | Full-rim Frame                                         |
| Highlight:     | kids eyewear, kids athletic glasses,<br>kiddie glasses |

### **Product Description**

Various Frame Colors Kids' Metal And PPSU Optical Glasses LF 2533

The polygon shape of these glasses adds a unique touch of fashion to your child's look. They're perfect for children who want to add a little bit of fun and style to their daily outfits.

The temple length of these glasses is adjustable, meaning that they'll fit comfortably on your child's head without slipping or sliding. This feature is especially helpful for children who are always on the move.