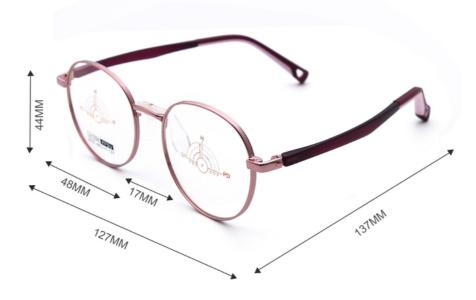

### Product Specification

| Gender:        | Unisex                                                 |
|----------------|--------------------------------------------------------|
| Style:         | Fashion                                                |
| Weight:        | 13G                                                    |
| Material:      | Metal And PPSU                                         |
| Size:          | 48-17-137                                              |
| • Frame Color: | Various Colors Available                               |
| Temple Length: | Adjustable                                             |
| Shape:         | Polygons                                               |
| Model:         | LF 2533                                                |
| • Frame:       | Full-rim Frame                                         |
| Highlight:     | kids eyewear, kids athletic glasses,<br>kiddie glasses |

WEIGHT: 13G