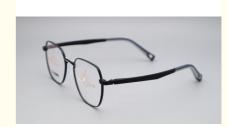

#### **Product Specification**

• Shape: Polygons · Weight: 15G • Style: Fashion

• Frame: Full-rim Frame 47-17-137 · Size: • Gender: Unisex

Metal And PPSU • Material:

• Temple Length: Adjustable Model: LF 2532

#### **Product Description**

Style Fashion Kids Metal And PPSU Optical Eyeglasses LF 2532

#### **Product Description:**

The fashion-forward style of these frames will ensure that your child looks great while also being able to see clearly. The unisex design makes it perfect for both boys and girls, and the metal and PPSU material used in the construction of these frames ensure that they are both durable and hypoallergenic.