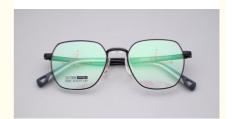

#### **Product Specification**

• Shape: Polygons · Weight: 15G • Style: Fashion

• Frame: Full-rim Frame 47-17-137 · Size: • Gender: Unisex

Metal And PPSU • Material:

• Temple Length: Adjustable Model: LF 2532

#### **Product Description**

Style Fashion Kids Metal And PPSU Optical Eyeglasses LF 2532

#### **Product Description:**

The fashion-forward style of these frames will ensure that your child looks great while also being able to see clearly. The unisex design makes it perfect for both boys and girls, and the metal and PPSU material used in the construction of these frames ensure that they are both durable and hypoallergenic.