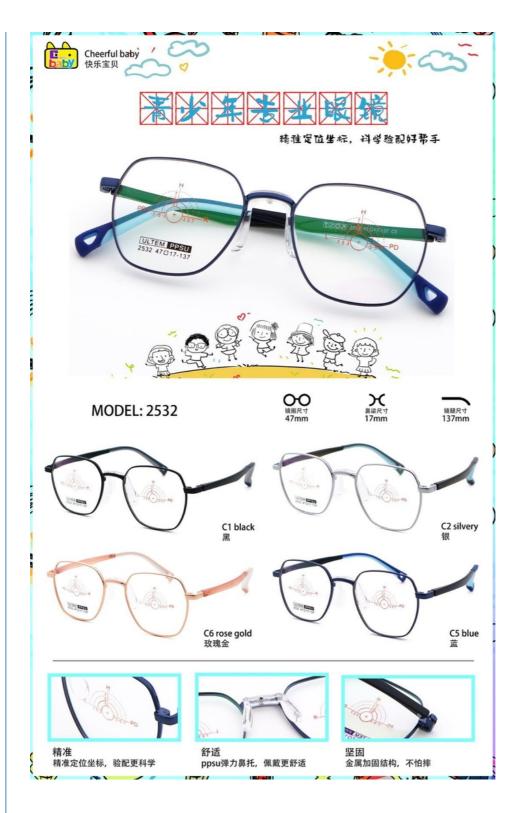

#### **Product Specification**

• Shape: Polygons · Weight: 15G • Style: Fashion

• Frame: Full-rim Frame 47-17-137 · Size: • Gender: Unisex

Metal And PPSU • Material:

• Temple Length: Adjustable Model: LF 2532

• Highlight: junior glasses, junior eyeglasses,

infant glasses frames

#### **Product Description**

Style Fashion Kids Metal And PPSU Optical Eyeglasses LF 2532

### MATERIAL: METAL+PPSU

DATA WERE MEASURED MANUALLY, PLEASE UNDERSTAND IF THERE IS ANY ERROR.

WEIGHT: 13G