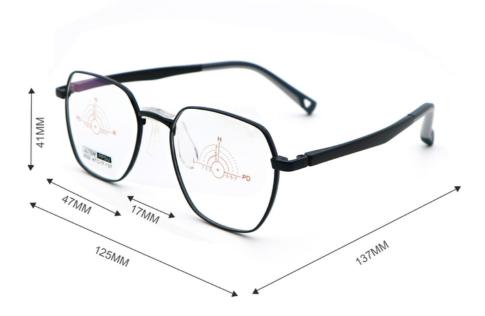

#### **Product Specification**

• Shape: Polygons · Weight: 15G • Style: Fashion

• Frame: Full-rim Frame 47-17-137 · Size: • Gender: Unisex

Metal And PPSU • Material:

• Temple Length: Adjustable Model: LF 2532

### MATERIAL: METAL+PPSU

DATA WERE MEASURED MANUALLY, PLEASE UNDERSTAND IF THERE IS ANY ERROR.

WEIGHT: 13G