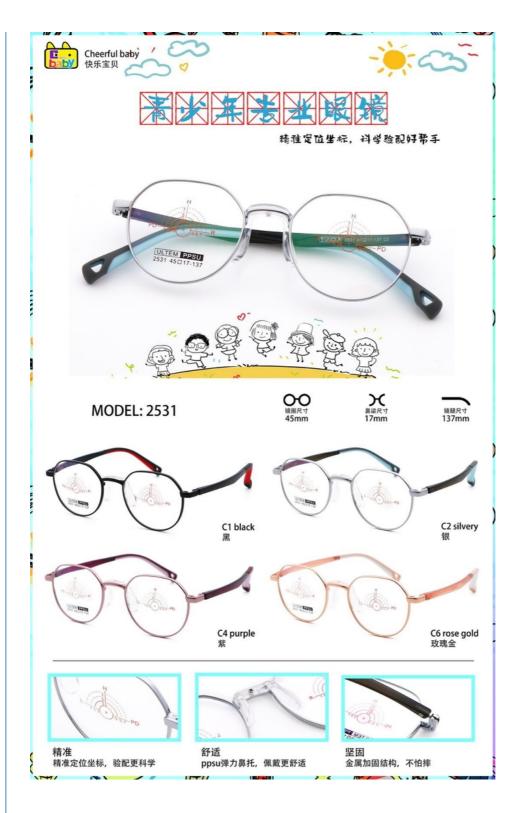

#### **Product Specification**

Material: Metal And PPSU

Shape: PolygonsGender: UnisexModel: LF 2531

• Frame: Full-rim Frame

• Weight: 13G

Size: 45-17-137Temple Length: AdjustableStyle: Cute

• Highlight: infant eyeglass frames, glasses for 9 year olds,

#### **Product Description**

Cute And Comfortable Frame kid's Metal And PPSU Glasses LF 2531

#### **Product Description:**

The glasses frame is made from a combination of metal and PPSU, which provides excellent durability and strength while also being lightweight and comfortable to wear. You can trust that these glasses will last through any adventure your child embarks on. Not only are these glasses functional, but they also feature a fashionable design that kids will love. The polygon shape of the frames is both modern and stylish, making them the perfect accessory for any outfit. Your child will enjoy wearing these glasses and showing off their unique sense of style.