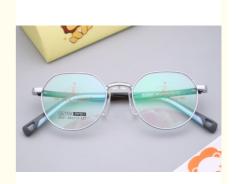

#### **Product Specification**

Material: Metal And PPSU

Shape: PolygonsGender: UnisexModel: LF 2531

• Frame: Full-rim Frame

• Weight: 13G

Size: 45-17-137Temple Length: AdjustableStyle: Cute

• Highlight: infant eyeglass frames, glasses for 9 year olds,

#### **Product Description**

Cute And Comfortable Frame kid's Metal And PPSU Glasses LF 2531

#### **Product Description:**

The glasses frame is made from a combination of metal and PPSU, which provides excellent durability and strength while also being lightweight and comfortable to wear. You can trust that these glasses will last through any adventure your child embarks on. Not only are these glasses functional, but they also feature a fashionable design that kids will love. The polygon shape of the frames is both modern and stylish, making them the perfect accessory for any outfit. Your child will enjoy wearing these glasses and showing off their unique sense of style.