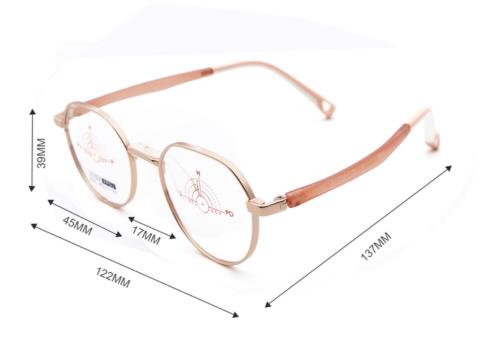

#### **Product Specification**

Material: Metal And PPSU

Shape: PolygonsGender: UnisexModel: LF 2531

• Frame: Full-rim Frame

• Weight: 13G

Size: 45-17-137Temple Length: AdjustableStyle: Cute

• Highlight: infant eyeglass frames, glasses for 9 year olds,

### MATERIAL: METAL+PPSU

DATA WERE MEASURED MANUALLY, PLEASE UNDERSTAND IF THERE IS ANY ERROR.

WEIGHT: 13G