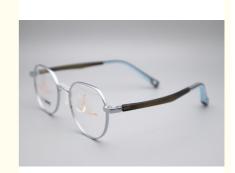

#### **Product Specification**

Material: Metal And PPSU

Shape: PolygonsGender: UnisexModel: LF 2531

• Frame: Full-rim Frame

• Weight: 13G

Size: 45-17-137Temple Length: AdjustableStyle: Cute

• Highlight: infant eyeglass frames, glasses for 9 year olds,

#### **Product Description**

Cute And Comfortable Frame kid's Metal And PPSU Glasses LF 2531

#### **Product Description:**

The glasses frame is made from a combination of metal and PPSU, which provides excellent durability and strength while also being lightweight and comfortable to wear. You can trust that these glasses will last through any adventure your child embarks on. Not only are these glasses functional, but they also feature a fashionable design that kids will love. The polygon shape of the frames is both modern and stylish, making them the perfect accessory for any outfit. Your child will enjoy wearing these glasses and showing off their unique sense of style.