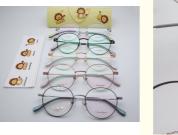

|
| • Frame Color: | Various Colors Available                                                                                  |
| Weight:        | 13.2G                                                                                                     |
| • Frame:       | Full-rim Frame                                                                                            |
| Temple:        | Adjustable                                                                                                |
| Style:         | Cute                                                                                                      |
| Highlight:     | LF 2007 Kids Eyeglasses,<br>Comfortable Wear Kids Eyeglasses,<br>Adjustable Beta Titanium Kids Eyeglasses |



## More Images





#### **Product Description:**

One of the best features of our kids' eyewear is how lightweight they are. We understand that kids are always on the go, so we've made sure that our glasses won't weigh them down. Plus, the temple length is adjustable, so they can grow with your child and provide a comfortable fit for years to come.

Our Lion First model is not only functional but also fashionable. The polygon shape is a trendy style that is sure to make your child stand out from the crowd. It's a great way to instill confidence in your child and encourage them to express their personal style. Our kid's glasses are made of high-quality materials, which are environmentally friendly, safe and durable. We know that children's glasses can be rough, so we make sure our glasses can withstand th