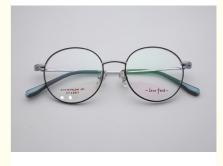

## Product Specification

| Material:      | Beta Titanium                                                                                             |
|----------------|-----------------------------------------------------------------------------------------------------------|
| Model:         | LF 2007                                                                                                   |
| • Size:        | 46-17-136                                                                                                 |
| Shape:         | Polygons                                                                                                  |
| Temple Length: | Adjustable                                                                                                |
| • Frame Color: | Various Colors Available                                                                                  |
| Weight:        | 13.2G                                                                                                     |
| • Frame:       | Full-rim Frame                                                                                            |
| Temple:        | Adjustable                                                                                                |
| Style:         | Cute                                                                                                      |
| Highlight:     | LF 2007 Kids Eyeglasses,<br>Comfortable Wear Kids Eyeglasses,<br>Adjustable Beta Titanium Kids Eyeglasses |

Our Lion First model is not only functional but also fashionable. The polygon shape is a trendy style that is sure to make your child stand out from the crowd. It's a great way to instill confidence in your child and encourage them to express their personal style. Our kid's glasses are made of high-quality materials, which are environmentally friendly, safe and durable. We know that children's glasses can be rough, so we make sure our glasses can withstand the wear and tear of everyday use. You can rest assured that our glasses will be built to last and provide the necessary vision correction your child needs.