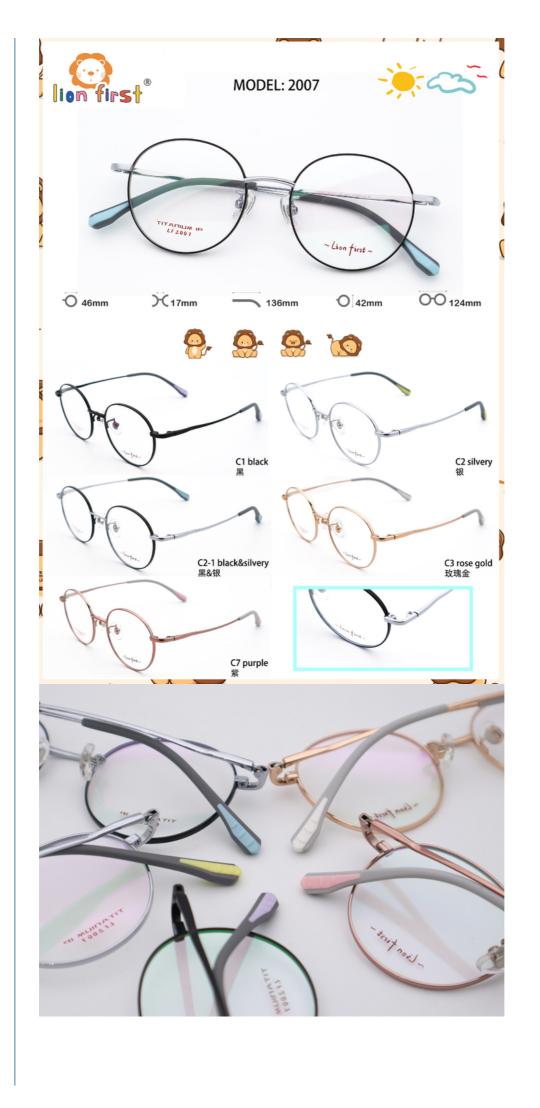

## Product Specification

| Material:      | Beta Titanium                                                                                             |
|----------------|-----------------------------------------------------------------------------------------------------------|
| Model:         | LF 2007                                                                                                   |
| • Size:        | 46-17-136                                                                                                 |
| Shape:         | Polygons                                                                                                  |
| Temple Length: | Adjustable                                                                                                |
| • Frame Color: | Various Colors Available                                                                                  |
| Weight:        | 13.2G                                                                                                     |
| • Frame:       | Full-rim Frame                                                                                            |
| Temple:        | Adjustable                                                                                                |
| Style:         | Cute                                                                                                      |
| Highlight:     | LF 2007 Kids Eyeglasses,<br>Comfortable Wear Kids Eyeglasses,<br>Adjustable Beta Titanium Kids Eyeglasses |

Our Lion First model is not only functional but also fashionable. The polygon shape is a trendy style that is sure to make your child stand out from the crowd. It's a great way to instill confidence in your child and encourage them to express their personal style. Our kid's glasses are made of high-quality materials, which are environmentally friendly, safe and durable. We know that children's glasses can be rough, so we make sure our glasses can withstand the wear and tear of everyday use. You can rest assured that our glasses will be built to last and provide the necessary vision correction your child needs.