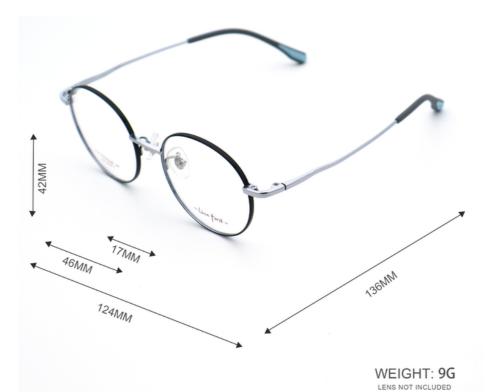

## Product Specification

| Material:      | Beta Titanium                                                                                             |
|----------------|-----------------------------------------------------------------------------------------------------------|
| Model:         | LF 2007                                                                                                   |
| • Size:        | 46-17-136                                                                                                 |
| Shape:         | Polygons                                                                                                  |
| Temple Length: | Adjustable                                                                                                |
| • Frame Color: | Various Colors Available                                                                                  |
| Weight:        | 13.2G                                                                                                     |
| • Frame:       | Full-rim Frame                                                                                            |
| Temple:        | Adjustable                                                                                                |
| Style:         | Cute                                                                                                      |
| Highlight:     | LF 2007 Kids Eyeglasses,<br>Comfortable Wear Kids Eyeglasses,<br>Adjustable Beta Titanium Kids Eyeglasses |

# MATERIAL: TITANIUM

DATA WERE MEASURED MANUALLY, PLEASE UNDERSTAND IF THERE IS ANY ERROR.