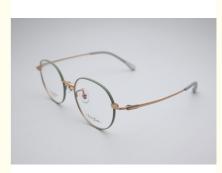

## **Product Specification**

| Highlight:     | Lightweight Kids Eyeglasses,<br>B Titanium Frame Kids Eyeglasses |
|----------------|------------------------------------------------------------------|
| • Size:        | 46-17-136                                                        |
| • Stlye:       | Fashion                                                          |
| Gender:        | Unisex                                                           |
| • Frame Color: | Various Colors Available                                         |
| Model:         | LF 2003                                                          |
| • Weight:      | 12.6G                                                            |
| • Frame:       | Full-rim Frame                                                   |
| Material:      | Bate Titanium                                                    |
| Temple Length: | Adjustable                                                       |
| Shape:         | Polygons                                                         |
|                |                                                                  |

#### **Product Description:**

The polygonal shape of our glasses gives them a unique and stylish look that your child will love. It's rugged and durable, making it perfect for active kids who need glasses to keep up with their busy lifestyles. Weighing only 12.6 grams, these glasses are lightweight and comfortable to wear all day long.

Choose from a variety of frame colors, such as silver, green, and more. Our glasses are perfect for both boys and girls and can be a great addition to any child's wardrobe. Give your child the gift of style and protection with our child-friendly glasses today!