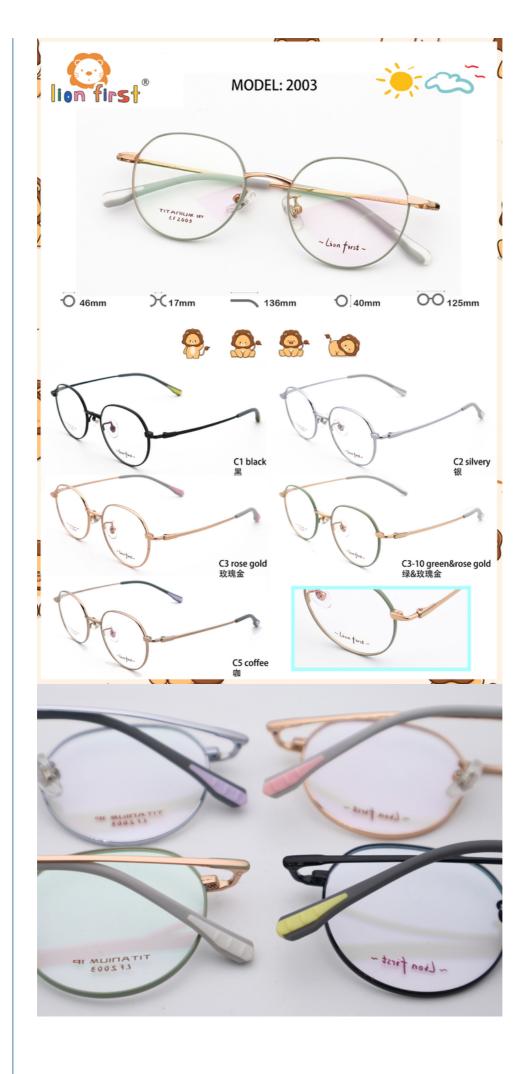

## **Product Specification**

| Highlight:     | Lightweight Kids Eyeglasses,<br>B Titanium Frame Kids Eyeglasses |
|----------------|------------------------------------------------------------------|
| • Size:        | 46-17-136                                                        |
| • Stlye:       | Fashion                                                          |
| Gender:        | Unisex                                                           |
| • Frame Color: | Various Colors Available                                         |
| Model:         | LF 2003                                                          |
| • Weight:      | 12.6G                                                            |
| • Frame:       | Full-rim Frame                                                   |
| Material:      | Bate Titanium                                                    |
| Temple Length: | Adjustable                                                       |
| Shape:         | Polygons                                                         |
|                |                                                                  |

Choose from a variety of frame colors, such as silver, green, and more. Our glasses are perfect for both boys and girls and can be a great addition to any child's wardrobe. Give your child the gift of style and protection with our child-friendly glasses today!

#### Features:

| Product mode     | LF 2003                                                          |
|------------------|------------------------------------------------------------------|
| standard         | All the stand all over the world we can do                       |
| MOG              | 1PCS                                                             |
| sample           | Available                                                        |
| sample charge    | which will refunded from the first mass order                    |
| sample lead time | 15-30 days                                                       |
| production time  | 7 days for ready frame 15 days for ODM ; 90 days for OEM orders. |