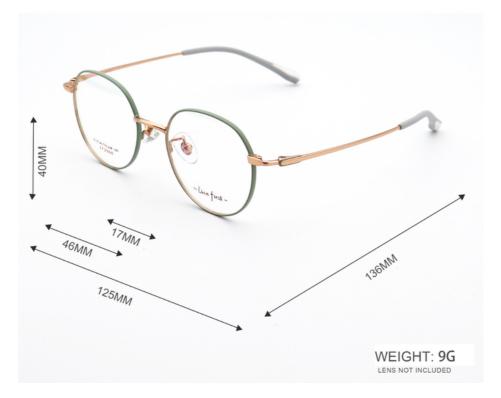

## **Product Specification**

| Highlight:     | Lightweight Kids Eyeglasses,<br>B Titanium Frame Kids Eyeglasses |
|----------------|------------------------------------------------------------------|
| • Size:        | 46-17-136                                                        |
| • Stlye:       | Fashion                                                          |
| Gender:        | Unisex                                                           |
| • Frame Color: | Various Colors Available                                         |
| Model:         | LF 2003                                                          |
| • Weight:      | 12.6G                                                            |
| • Frame:       | Full-rim Frame                                                   |
| Material:      | Bate Titanium                                                    |
| Temple Length: | Adjustable                                                       |
| Shape:         | Polygons                                                         |
|                |                                                                  |

# MATERIAL: TITANIUM

DATA WERE MEASURED MANUALLY, PLEASE UNDERSTAND IF THERE IS ANY ERROR.