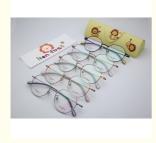

## More Images

Choose from a variety of frame colors, such as silver, green, and more. Our glasses are perfect for both boys and girls and can be a great addition to any child's wardrobe. Give your child the gift of style and protection with our child-friendly glasses today!