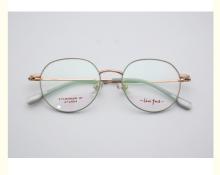

## **Product Specification**

| Highlight:     | Lightweight Kids Eyeglasses,<br>B Titanium Frame Kids Eyeglasses |
|----------------|------------------------------------------------------------------|
| • Size:        | 46-17-136                                                        |
| • Stlye:       | Fashion                                                          |
| Gender:        | Unisex                                                           |
| • Frame Color: | Various Colors Available                                         |
| Model:         | LF 2003                                                          |
| • Weight:      | 12.6G                                                            |
| • Frame:       | Full-rim Frame                                                   |
| Material:      | Bate Titanium                                                    |
| Temple Length: | Adjustable                                                       |
| Shape:         | Polygons                                                         |
|                |                                                                  |

#### **Product Description:**

The polygonal shape of our glasses gives them a unique and stylish look that your child will love. It's rugged and durable, making it perfect for active kids who need glasses to keep up with their busy lifestyles. Weighing only 12.6 grams, these glasses are lightweight and comfortable to wear all day long.

Choose from a variety of frame colors, such as silver, green, and more. Our glasses are perfect for both boys and girls and can be a great addition to any child's wardrobe. Give your child the gift of style and protection with our child-friendly glasses today!