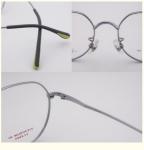

# **Product Specification**

Bate Titanium • Material: LF 2005 Model:

· Shape: Polygons • Weight: 13.5G

Full-rim Frame • Frame: • Style: Fashion Cute

• Frame Color: Various Colors Available

47-17-136 • Size: • Temple: Adjustable • Gender: Unisex

#### **Product Description:**

These glasses are made of Bet titanium frame material, which is flexible, safe and environmentally friendly, making them ideal for active children who love to play.

With a variety of fun colors to choose from, you can choose the perfect pair that suits your child's personality and style. Whether your child needs glasses for reading, learning, or daily activities, these glasses will help them see better and feel confident.