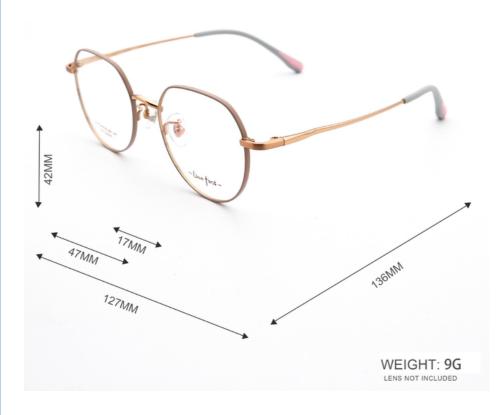

# **Product Specification**

Bate Titanium • Material: LF 2005 Model:

· Shape: Polygons • Weight: 13.5G

Full-rim Frame • Frame: • Style: Fashion Cute

• Frame Color: Various Colors Available

47-17-136 • Size: • Temple: Adjustable • Gender: Unisex

# MATERIAL: TITANIUM

DATA WERE MEASURED MANUALLY, PLEASE UNDERSTAND IF THERE IS ANY ERROR.