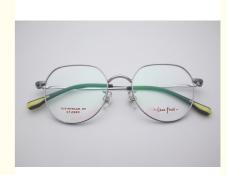

# **Product Specification**

Bate Titanium • Material: LF 2005 Model:

· Shape: Polygons • Weight: 13.5G

Full-rim Frame • Frame: • Style: Fashion Cute

• Frame Color: Various Colors Available

47-17-136 • Size: • Temple: Adjustable • Gender: Unisex

• Highlight: **Environmental Protection Kids Eyeglasses**,

Cute Kids Eyeglasses, LF 2005 Kids Eyeglasses

#### **Product Description:**

These glasses are made of Bet titanium frame material, which is flexible, safe and environmentally friendly, making them ideal for active children who love to play.

With a variety of fun colors to choose from, you can choose the perfect pair that suits your child's personality and style. Whether your child needs glasses for reading, learning, or daily activities, these glasses will help them see better and feel confident.