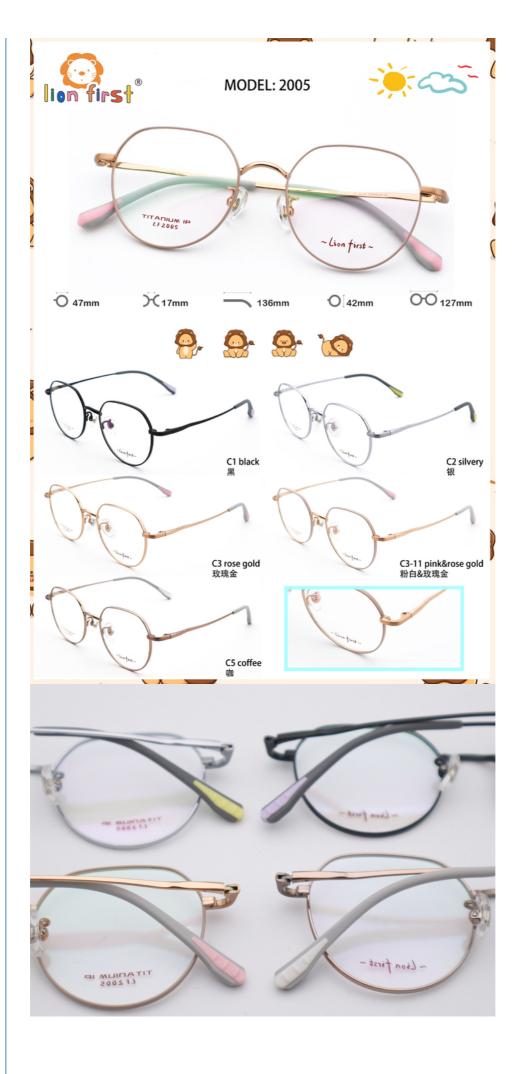

# **Product Specification**

Bate Titanium • Material: LF 2005 Model:

· Shape: Polygons • Weight: 13.5G

Full-rim Frame • Frame: • Style: Fashion Cute

• Frame Color: Various Colors Available

47-17-136 • Size: • Temple: Adjustable • Gender: Unisex

• Highlight: **Environmental Protection Kids Eyeglasses**,

Cute Kids Eyeglasses, LF 2005 Kids Eyeglasses

# MATERIAL: TITANIUM

DATA WERE MEASURED MANUALLY, PLEASE UNDERSTAND IF THERE IS ANY ERROR.