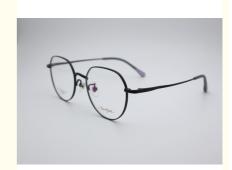

# **Product Specification**

Bate Titanium • Material: LF 2005 Model:

· Shape: Polygons • Weight: 13.5G

Full-rim Frame • Frame: • Style: Fashion Cute

• Frame Color: Various Colors Available

47-17-136 • Size: • Temple: Adjustable • Gender: Unisex

• Highlight: **Environmental Protection Kids Eyeglasses**,

Cute Kids Eyeglasses, LF 2005 Kids Eyeglasses

These glasses are designed for teenage glasses and are perfect for older children who want to look cool and stylish while still having functional glasses. The lightweight design ensures that they don't feel heavy on your child's face.