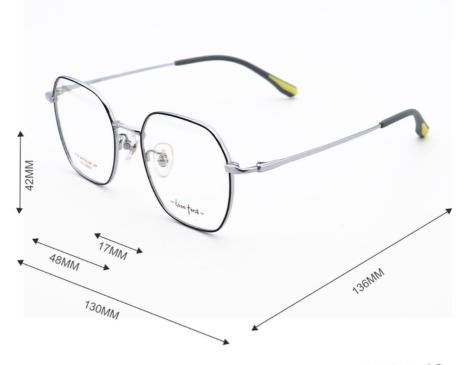

## **Product Specification**

| Shape:       | Polygons                                                     |
|--------------|--------------------------------------------------------------|
| Style:       | Fashion                                                      |
| Gender:      | Unisex                                                       |
| Material:    | Beta Titanium                                                |
| Weight:      | 13G                                                          |
| • Size:      | 48-17-136                                                    |
| Model:       | LF 2001                                                      |
| Frame Color: | Various Colors Available                                     |
| Temple:      | Adjustable                                                   |
| • Frame:     | Full-rim Frame                                               |
| • Highlight: | kid glasses, kid eyeglasses frames,<br>junior glasses frames |