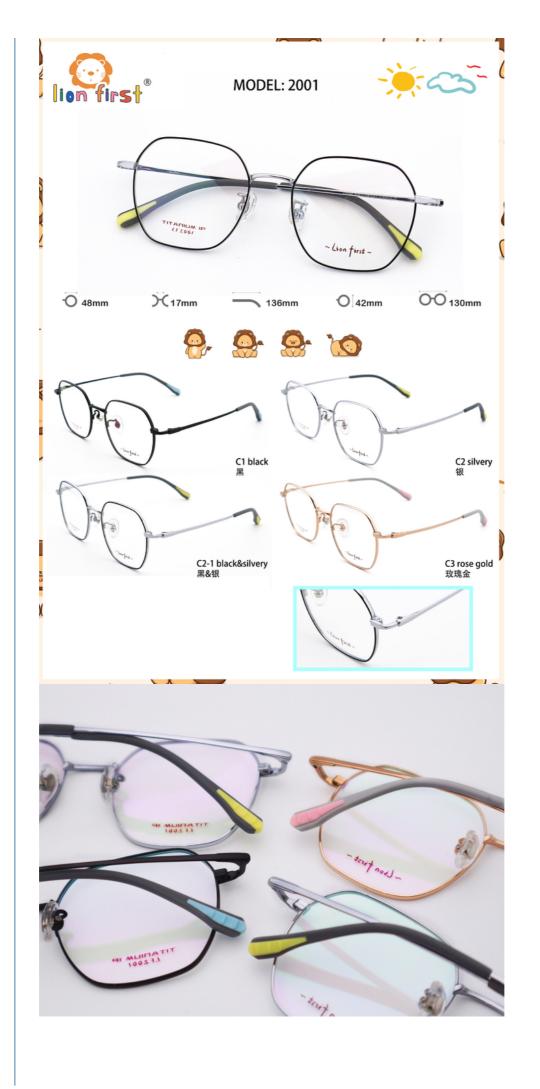

## **Product Specification**

| Shape:       | Polygons                                                     |
|--------------|--------------------------------------------------------------|
| Style:       | Fashion                                                      |
| Gender:      | Unisex                                                       |
| Material:    | Beta Titanium                                                |
| Weight:      | 13G                                                          |
| • Size:      | 48-17-136                                                    |
| Model:       | LF 2001                                                      |
| Frame Color: | Various Colors Available                                     |
| Temple:      | Adjustable                                                   |
| • Frame:     | Full-rim Frame                                               |
| • Highlight: | kid glasses, kid eyeglasses frames,<br>junior glasses frames |

#### **Product Description**

Unisex Polygon Kids Eyeglasses in Lightweight Design LF 2001

#### **Product Description:**

The Model LF 2001 has a full-rim frame and can withstand the wear and tear of daily use. Made from a combination of beta titanium, the eyeglasses are lightweight, making it comfortable for kids to wear all day long.

One of the best things about this eyeglasses is that it has an adjustable temple length, which means that it can easily be adjusted to fit the size of your child's head. This feature ensures that the eyeglasses will stay in place and won't slip off, even if your child is running around and playing.