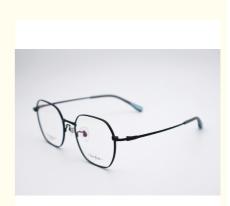

# Polygon Kid Eyeglasses Frames Unisex In Lightweight Design LF 2001

#### **Product Description**

Unisex Polygon Kids Eyeglasses in Lightweight Design LF 2001

#### **Product Description:**

The Model LF 2001 has a full-rim frame and can withstand the wear and tear of daily use. Made from a combination of beta titanium, the eyeglasses are lightweight, making it comfortable for kids to wear all day long.