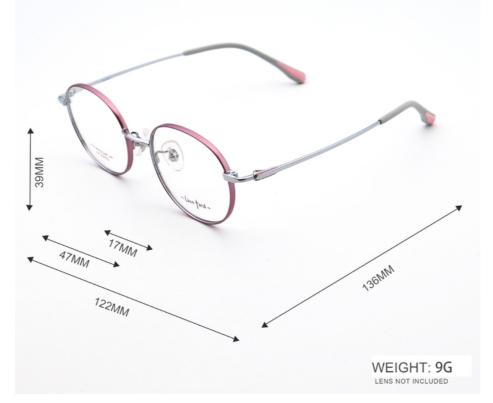

## **Product Specification**

| • Size:        | 47-17-136                                                                |
|----------------|--------------------------------------------------------------------------|
| Temple Length: | Adjustable                                                               |
| Frame Color:   | Various Colors Available                                                 |
| • Frame:       | Full-rim Frame                                                           |
| Gender:        | Unisex                                                                   |
| • Shape:       | Polygons                                                                 |
| Weight:        | 13.3G                                                                    |
| • Model:       | LF 2002                                                                  |
| • Style:       | Cute                                                                     |
| Material:      | Bate Titanium                                                            |
| Highlight:     | High Durability Kids' Bate Eyewear,<br>Kids' Bate Eyewear Titanium Frame |

## MATERIAL: TITANIUM

DATA WERE MEASURED MANUALLY, PLEASE UNDERSTAND IF THERE IS ANY ERROR.