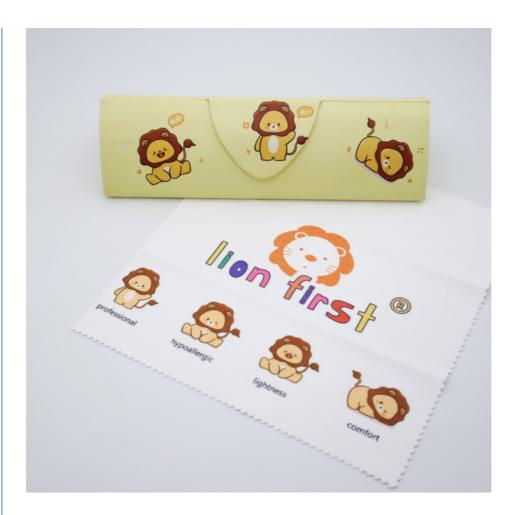

#### Packing and Shipping:

Product Packaging: One kids eyeglasses and one pp bag A box of 15 pairs Shipping: 5-7 working days to output Please contact us for shipping methods and shipping costs