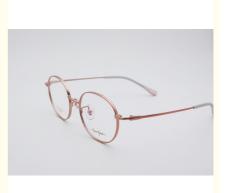

## Durability Guaranteed Kids' Bate Titanium Frame Eyewear LF 2002

## **Product Specification**

| • Size:        | 47-17-136                                                                |
|----------------|--------------------------------------------------------------------------|
| Temple Length: | Adjustable                                                               |
| Frame Color:   | Various Colors Available                                                 |
| • Frame:       | Full-rim Frame                                                           |
| Gender:        | Unisex                                                                   |
| • Shape:       | Polygons                                                                 |
| Weight:        | 13.3G                                                                    |
| • Model:       | LF 2002                                                                  |
| • Style:       | Cute                                                                     |
| Material:      | Bate Titanium                                                            |
| Highlight:     | High Durability Kids' Bate Eyewear,<br>Kids' Bate Eyewear Titanium Frame |