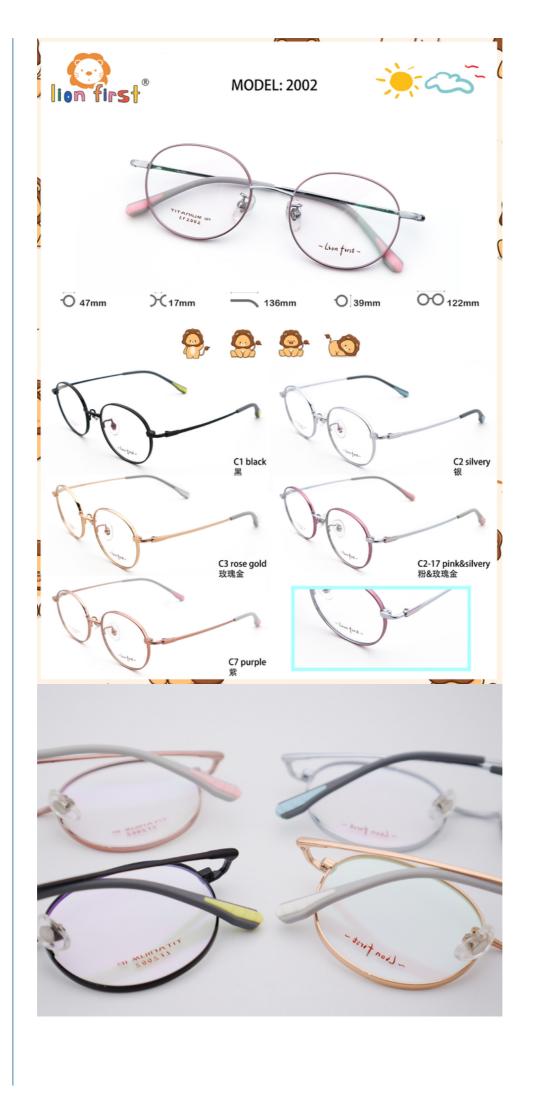

## **Product Specification**

| • Size:        | 47-17-136                                                                |
|----------------|--------------------------------------------------------------------------|
| Temple Length: | Adjustable                                                               |
| Frame Color:   | Various Colors Available                                                 |
| • Frame:       | Full-rim Frame                                                           |
| Gender:        | Unisex                                                                   |
| • Shape:       | Polygons                                                                 |
| Weight:        | 13.3G                                                                    |
| • Model:       | LF 2002                                                                  |
| • Style:       | Cute                                                                     |
| Material:      | Bate Titanium                                                            |
| Highlight:     | High Durability Kids' Bate Eyewear,<br>Kids' Bate Eyewear Titanium Frame |

## More Images

## MATERIAL: TITANIUM

DATA WERE MEASURED MANUALLY, PLEASE UNDERSTAND IF THERE IS ANY ERROR.