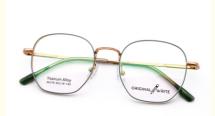

# Fad Lightweight And Comfortable B Titanium Frame Glasses 66376

## **Product Specification**

• Material: Beta Titanium · Size: 50-19-145 16.3G . Weight:

Style: Fashionable And Trendy Designer Models

. Temple: Adjustable Elliptic · Shape: Various Colors Color: Full-rim Frame • Frame: Model: 66376

Unisex · Gender: • Highlight: Fad B Titanium Frame Glasses,

Comfortable B Titanium Frame Glasses,

Lightweight B Titanium Frame Glasses