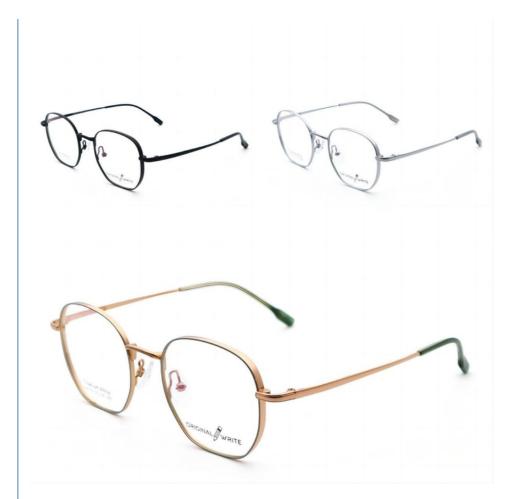

## **Product Specification**

• Material: Beta Titanium · Size: 50-19-145 16.3G . Weight:

Style: Fashionable And Trendy Designer Models

. Temple: Adjustable Elliptic · Shape: Various Colors Color: Full-rim Frame • Frame: Model: 66376

Unisex · Gender: • Highlight: Fad B Titanium Frame Glasses,

Comfortable B Titanium Frame Glasses,

Lightweight B Titanium Frame Glasses

## More Images