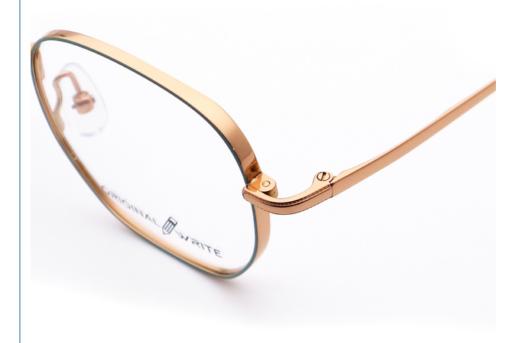

|
| sample charge    | which will refunded from the first mass order                    |
| sample lead time | 15-30 days                                                       |
| payment terms    | T/T, L/C, Western Union                                          |
| packing          | A box of 15 pairs                                                |
| Gender           | Unisex                                                           |
| Logo             | Custom Logo                                                      |
| Lens             | Customized Lens                                                  |
| OEM/ODM          | YES!                                                             |
| production time  | 7 days for ready frame ;15 days for ODM ;90 days for OEM orders. |















### **Company Information**

SANVISION OPTICAL Trading co. ,Ltd. is focusing on Optical frames and lenes manufacturer and trader .We have 15 years rich experience for seamless production and exporting .Our factory is located in Shenzhen and Jiangsu and products are exported to many countries , Asia , Middle East , Europe and United States and other countries .Besides,we also provide OEM and ODM services and accept custom logo , package , label as well .We have a lot of hot sales and new styles in our website ,Welcome to visit! If you are interested in any of our products or would like to discuss a custom order, please feel free to contact us.



#### **FAQ**

#### Q1: What's your features?

A:1). Own facctory with good quality and suitable delivery time

2). The quality service a