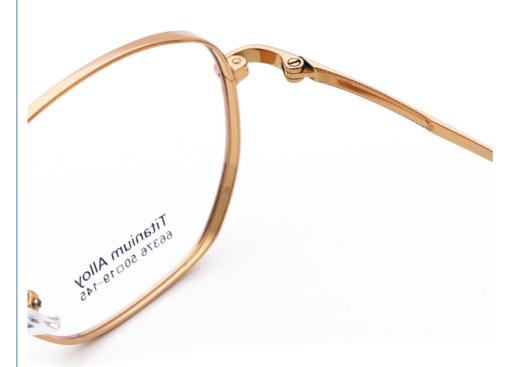

sample charge    | which will refunded from the first mass order                    |
| sample lead time | 15-30 days                                                       |
| payment terms    | T/T, L/C, Western Union                                          |
| packing          | A box of 15 pairs                                                |
| Gender           | Unisex                                                           |
| Logo             | Custom Logo                                                      |
| Lens             | Customized Lens                                                  |
| OEM/ODM          | YES!                                                             |
| production time  | 7 days for ready frame ;15 days for ODM ;90 days for OEM orders. |















### **Company Information**

SANVISION OPTICAL Trading co. ,Ltd. is focusing on Optical frames and lenes manufacturer and trader .We have 15 years rich experience for seamless production and exporting .Our factory is located in Shenzhen and Jiangsu and products are exported to many countries , Asia , Middle East , Europe and United States and other countries .Besides,we also provide OEM and ODM services and accept custom logo , package , label as well .We have a lot of hot sales and new styles in our website ,Welcome to visit! If you are interested in any of our products or would like to discuss a custom order, please feel free to contact us.



#### **FAQ**

#### Q1: What's your features?

A:1). Own facctory with good quality and suitable delivery time

2). The quality service and 1