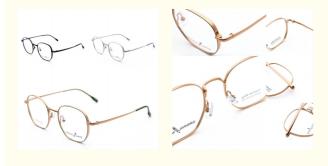

# Fad Lightweight And Comfortable B Titanium Frame Glasses 66376

## **Basic Information**

. Place of Origin: **CHINA** 

. Brand Name: **ORIGINAL WRITE** 

Model Number: 66376 Minimum Order Quantity: 10 pairs • Price: CONSULT A box of 15 pairs Packaging Details: . Delivery Time: 5-8 work days

• Payment Terms: L/C, T/T, Western Union

• Supply Ability: Spot Inventory



## **Product Specification**

• Material: Beta Titanium · Size: 50-19-145 16.3G . Weight:

Style: Fashionable And Trendy Designer Models

. Temple: Adjustable Elliptic · Shape: Various Colors Color: Full-rim Frame • Frame: Model: 66376

Unisex · Gender: • Highlight: Fad B Titanium Frame Glasses,

Comfortable B Titanium Frame Glasses,

Lightweight B Titanium Frame Glasses



## More Images



# **Product Description**

# **Product description**

| Product mode     | 66376                                                            |
|------------------|------------------------------------------------------------------|
| standard         | All the stand all over the world we can do                       |
| MOG              | 1PCS                                                             |
| sample           | Available                                                        |
| sample charge    | which will refunded from the first mass order                    |
| sample lead time | 15-30 days                                                       |
| payment terms    | T/T, L/C, Western Union                                          |
| packing          | A box of 15 pairs