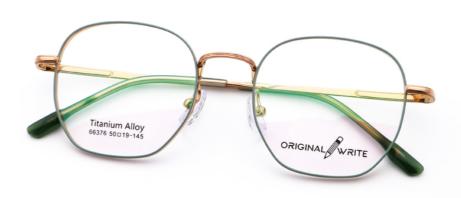

# Fad Lightweight And Comfortable B Titanium Frame Glasses 66376

## **Product Specification**

• Material: Beta Titanium · Size: 50-19-145 16.3G . Weight:

Style: Fashionable And Trendy Designer Models

. Temple: Adjustable Elliptic · Shape: Various Colors Color: Full-rim Frame • Frame: Model: 66376

Unisex · Gender: • Highlight: Fad B Titanium Frame Glasses,

Comfortable B Titanium Frame Glasses,

Lightweight B Titanium Frame Glasses