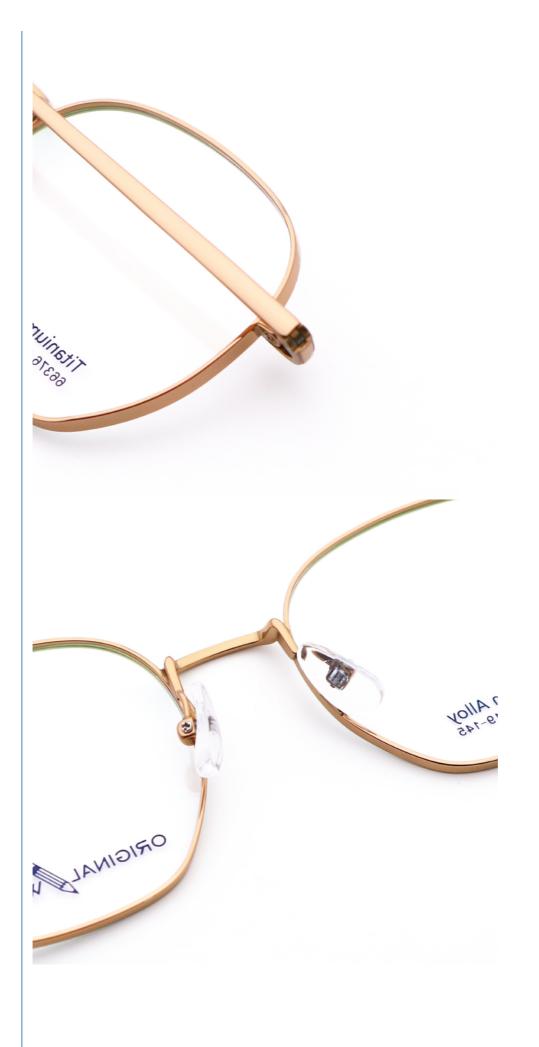

# Fad Lightweight And Comfortable B Titanium Frame Glasses 66376

## **Product Specification**

• Material: Beta Titanium · Size: 50-19-145 16.3G . Weight:

Style: Fashionable And Trendy Designer Models

. Temple: Adjustable Elliptic · Shape: Various Colors Color: Full-rim Frame • Frame: Model: 66376

Unisex · Gender: • Highlight: Fad B Titanium Frame Glasses,

Comfortable B Titanium Frame Glasses,

Lightweight B Titanium Frame Glasses