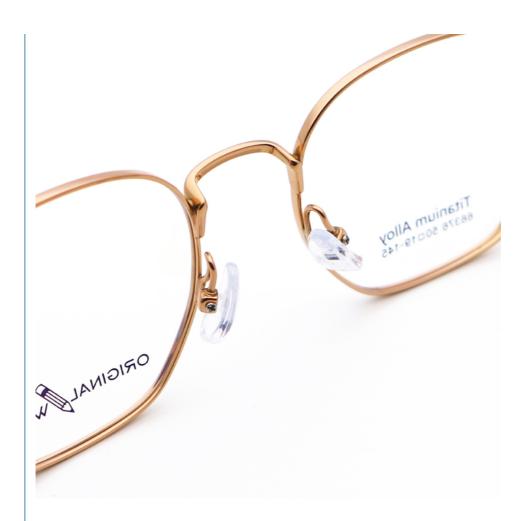

## **Product Specification**

• Material: Beta Titanium · Size: 50-19-145 16.3G . Weight:

Style: Fashionable And Trendy Designer Models

. Temple: Adjustable Elliptic · Shape: Various Colors Color: Full-rim Frame • Frame: Model: 66376

## More Images