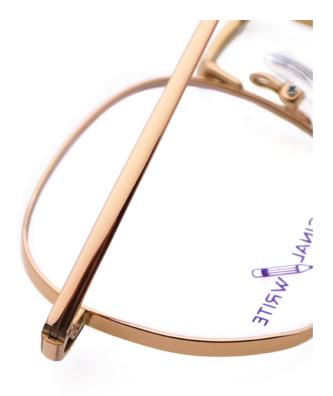

# Fad Lightweight And Comfortable B Titanium Frame Glasses 66376

## **Product Specification**

• Material: Beta Titanium · Size: 50-19-145 16.3G . Weight:

Style: Fashionable And Trendy Designer Models

. Temple: Adjustable Elliptic · Shape: Various Colors Color: Full-rim Frame • Frame: Model: 66376

Unisex · Gender: • Highlight: Fad B Titanium Frame Glasses,

Comfortable B Titanium Frame Glasses,

Lightweight B Titanium Frame Glasses