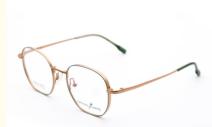

# Fad Lightweight And Comfortable B Titanium Frame Glasses 66376

## **Product Specification**

• Material: Beta Titanium · Size: 50-19-145 16.3G . Weight:

Style: Fashionable And Trendy Designer Models

. Temple: Adjustable Elliptic · Shape: Various Colors Color: Full-rim Frame • Frame: Model: 66376

Unisex · Gender: • Highlight: Fad B Titanium Frame Glasses,

Comfortable B Titanium Frame Glasses,

Lightweight B Titanium Frame Glasses