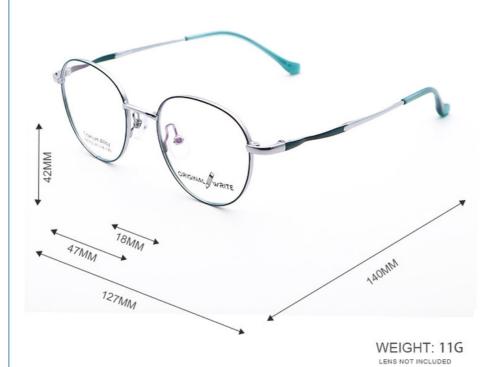

# **Product Specification**

Material: Beta TitaniumSize: 47-18-140Weight: 11G

• Style: Fashionable And Trendy Designer Models

Temple: Adjustable
Shape: Elliptic
Color: Various Colors
Frame: Full-rim Frame
Model: 66372

# MATERIAL: TITANIUM

DATA WERE MEASURED MANUALLY, PLEASE UNDERSTAND IF THERE IS ANY ERROR.