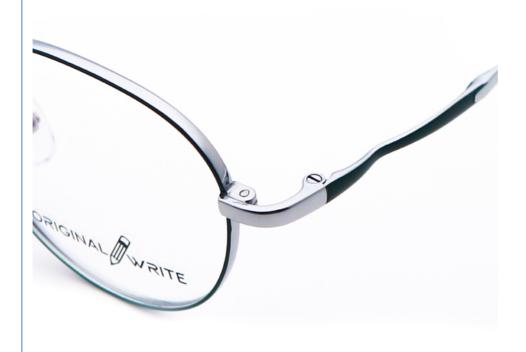

# **Product Specification**

Material: Beta TitaniumSize: 47-18-140Weight: 11G

• Style: Fashionable And Trendy Designer Models

Temple: Adjustable
Shape: Elliptic
Color: Various Colors
Frame: Full-rim Frame
Model: 66372

• Highlight: Portability B Titanium Glasses,

Unisex

Unisex Beta Titanium Glasses

# More Images

• Gender: