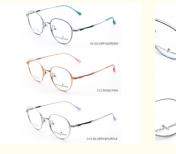

# More Images

• Gender:

# **Product Specification**

Material: Beta TitaniumSize: 47-18-140Weight: 11G

• Style: Fashionable And Trendy Designer Models

Temple: Adjustable
Shape: Elliptic
Color: Various Colors
Frame: Full-rim Frame
Model: 66372