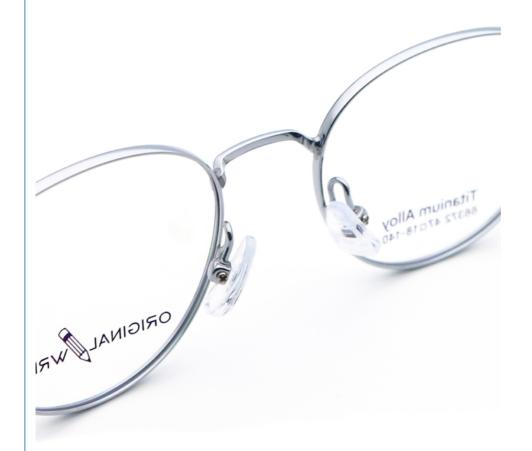

# **Product Specification**

Material: Beta TitaniumSize: 47-18-140Weight: 11G

• Style: Fashionable And Trendy Designer Models

Temple: Adjustable
Shape: Elliptic
Color: Various Colors
Frame: Full-rim Frame
Model: 66372

# More Images

• Gender:

# MATERIAL: TITANIUM

DATA WERE MEASURED MANUALLY, PLEASE UNDERSTAND IF THERE IS ANY ERROR.