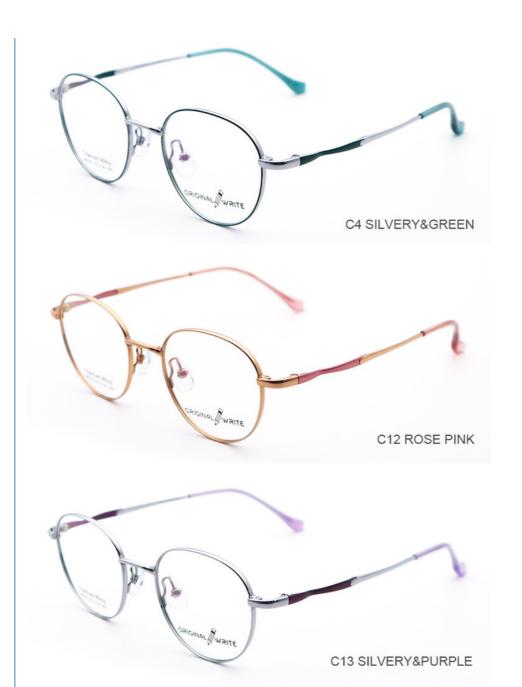

# **Product Specification**

Material: Beta TitaniumSize: 47-18-140Weight: 11G

• Style: Fashionable And Trendy Designer Models

Temple: Adjustable
Shape: Elliptic
Color: Various Colors
Frame: Full-rim Frame
Model: 66372

• Highlight: Portability B Titanium Glasses,

Unisex

Unisex Beta Titanium Glasses

# More Images

• Gender: