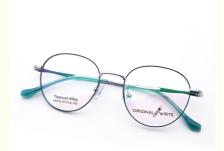

# Portability B Titanium Glasses Hot Popular In Style Unisex 66372

# **Product Specification**

Material: Beta TitaniumSize: 47-18-140Weight: 11G

• Style: Fashionable And Trendy Designer Models

Temple: Adjustable
Shape: Elliptic
Color: Various Colors
Frame: Full-rim Frame
Model: 66372

• Highlight: Portability B Titanium Glasses,

Unisex

Unisex Beta Titanium Glasses