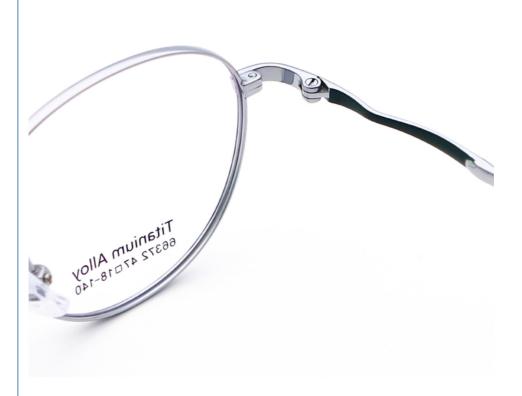

# **Product Specification**

Material: Beta TitaniumSize: 47-18-140Weight: 11G

• Style: Fashionable And Trendy Designer Models

Temple: Adjustable
Shape: Elliptic
Color: Various Colors
Frame: Full-rim Frame
Model: 66372

# More Images

• Gender:

# MATERIAL: TITANIUM

DATA WERE MEASURED MANUALLY, PLEASE UNDERSTAND IF THERE IS ANY ERROR.