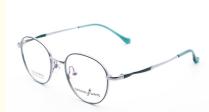

# **Product Specification**

Material: Beta TitaniumSize: 47-18-140Weight: 11G

• Style: Fashionable And Trendy Designer Models

Temple: Adjustable
Shape: Elliptic
Color: Various Colors
Frame: Full-rim Frame
Model: 66372

• Highlight: Portability B Titanium Glasses,

Unisex

Unisex Beta Titanium Glasses