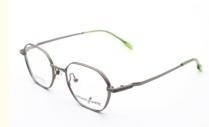

# **Product Specification**

Material: Beta TitaniumSize: 47-18-140Weight: 11G

• Style: Fashionable And Trendy Designer Models

Temple: Adjustable
Shape: Polygons
Color: Various Colors
Frame: Full-rim Frame

Model: 66371Gender: Unisex

Highlight: Optical β Titanium Eyeglasses,

Designer  $\beta$  Titanium Eyeglasses, 66371  $\beta$  Titanium Eyeglasses