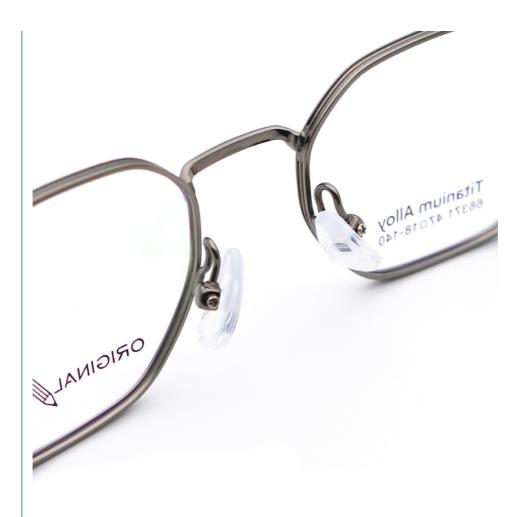

# **Product Specification**

Material: Beta TitaniumSize: 47-18-140Weight: 11G

• Style: Fashionable And Trendy Designer Models

Temple: Adjustable
Shape: Polygons
Color: Various Colors
Frame: Full-rim Frame

Model: 66371Gender: Unisex

Highlight: Optical β Titanium Eyeglasses,

Designer  $\beta$  Titanium Eyeglasses, 66371  $\beta$  Titanium Eyeglasses

# MATERIAL: TITANIUM DATA WERE MEASURED MANUALLY, PLEASE UNDERSTAND IF THERE IS ANY ERROR. 127MM WEIGHT: 11G LENS NOT INCLUDED