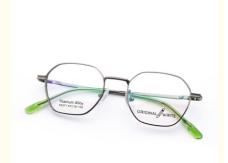

# **Product Specification**

Material: Beta TitaniumSize: 47-18-140Weight: 11G

• Style: Fashionable And Trendy Designer Models

Temple: Adjustable
Shape: Polygons
Color: Various Colors
Frame: Full-rim Frame

Model: 66371Gender: Unisex

Highlight: Optical β Titanium Eyeglasses,

Designer  $\beta$  Titanium Eyeglasses, 66371  $\beta$  Titanium Eyeglasses