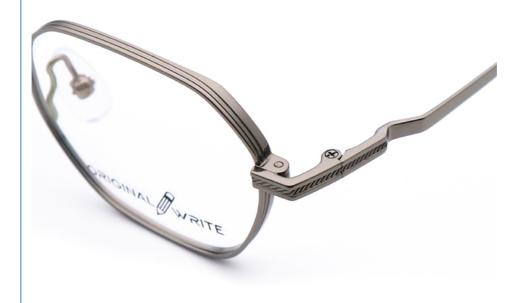

# **Product Specification**

Material: Beta TitaniumSize: 47-18-140Weight: 11G

• Style: Fashionable And Trendy Designer Models

Temple: Adjustable
Shape: Polygons
Color: Various Colors
Frame: Full-rim Frame

Model: 66371Gender: Unisex

Highlight: Optical β Titanium Eyeglasses,

Designer  $\beta$  Titanium Eyeglasses, 66371  $\beta$  Titanium Eyeglasses