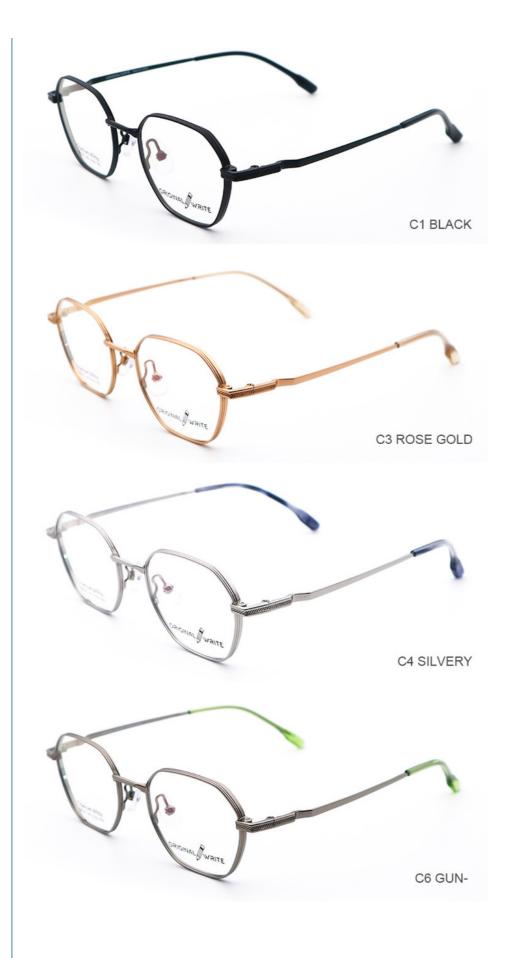

# **Product Specification**

Material: Beta TitaniumSize: 47-18-140Weight: 11G

• Style: Fashionable And Trendy Designer Models

Temple: Adjustable
Shape: Polygons
Color: Various Colors
Frame: Full-rim Frame

Model: 66371Gender: Unisex

Highlight: Optical β Titanium Eyeglasses,

Designer  $\beta$  Titanium Eyeglasses, 66371  $\beta$  Titanium Eyeglasses