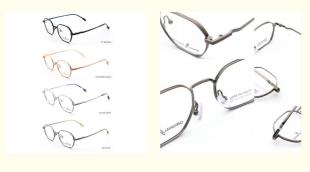

# Eyewear Factory Designer B Titanium Eyeglasses Optical 66371

## **Basic Information**

Place of Origin: CHINA

Brand Name: ORIGINAL WRITE

Model Number: 66371
Minimum Order Quantity: 10 pairs
Price: CONSULT
Packaging Details: A box of 15 pairs
Delivery Time: 5-8 work days

• Payment Terms: L/C, T/T, Western Union

Supply Ability: Spot Inventory



# **Product Specification**

Material: Beta TitaniumSize: 47-18-140Weight: 11G

• Style: Fashionable And Trendy Designer Models

Temple: Adjustable
Shape: Polygons
Color: Various Colors
Frame: Full-rim Frame

Model: 66371Gender: Unisex

Highlight: Optical β Titanium Eyeglasses,

Designer  $\beta$  Titanium Eyeglasses, 66371  $\beta$  Titanium Eyeglasses



# More Images



# **Product Description**

# **Product description**

| Product mode     | 66371                                                            |
|------------------|------------------------------------------------------------------|
| standard         | All the stand all over the world we can do                       |
| MOG              | 1PCS                                                             |
| sample           | Available                                                        |
| sample charge    | which will refunded from the first mass order                    |
| sample lead time | 15-30 days                                                       |
| payment terms    | T/T, L/C, Western Union                                          |
| packing          | A box of 15 pairs