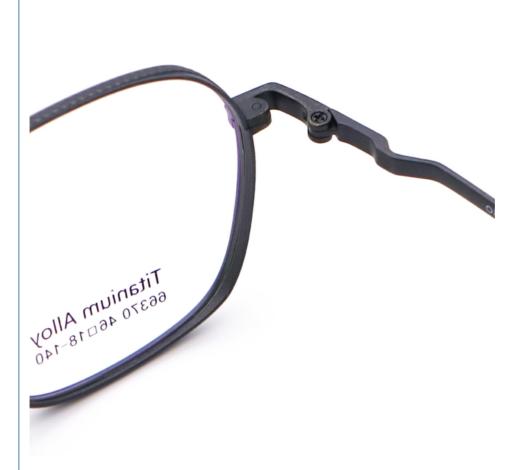

# **Product Specification**

Material: Beta TitaniumSize: 46-18-145Weight: 11G

• Style: Fashionable And Trendy Designer Models

Temple: Adjustable
Shape: Elliptic
Color: Various Colors
Frame: Full-rim Frame

# MATERIAL: TITANIUM

DATA WERE MEASURED MANUALLY, PLEASE UNDERSTAND IF THERE IS ANY ERROR.

WEIGHT: 11G