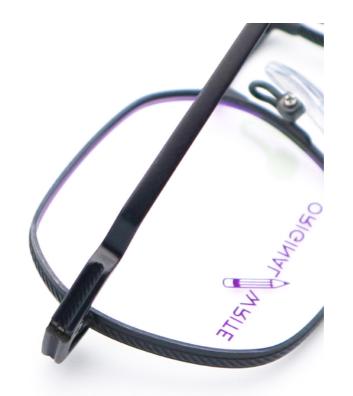

# **Product Specification**

Material: Beta TitaniumSize: 46-18-145Weight: 11G

• Style: Fashionable And Trendy Designer Models

Temple: Adjustable
Shape: Elliptic
Color: Various Colors
Frame: Full-rim Frame