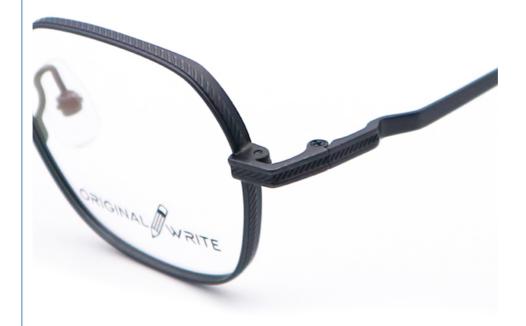

# Popular Lightweight And Comfortable B Titanium Glasses Frame 66370

# **Product Specification**

Material: Beta TitaniumSize: 46-18-145Weight: 11G

• Style: Fashionable And Trendy Designer Models

Temple: Adjustable
Shape: Elliptic
Color: Various Colors
Frame: Full-rim Frame

Model: 66370 Gender: Unisex

• Highlight: Popular B Titanium Glasses Frame,

Lightweight B Titanium Glasses Frame, Comfortable B Titanium Glasses Frame