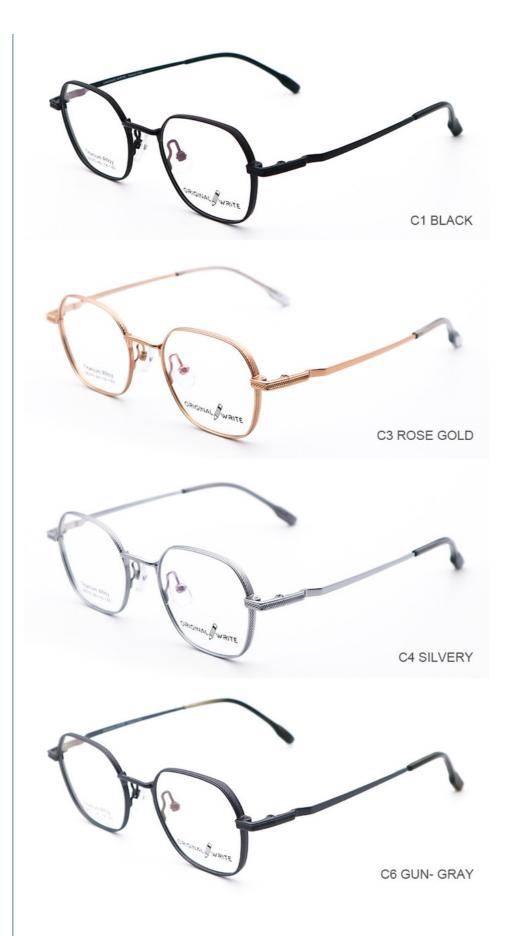

# **Product Specification**

Material: Beta TitaniumSize: 46-18-145Weight: 11G

• Style: Fashionable And Trendy Designer Models

Temple: Adjustable
Shape: Elliptic
Color: Various Colors
Frame: Full-rim Frame

Model: 66370 Gender: Unisex

• Highlight: Popular B Titanium Glasses Frame,

Lightweight B Titanium Glasses Frame, Comfortable B Titanium Glasses Frame