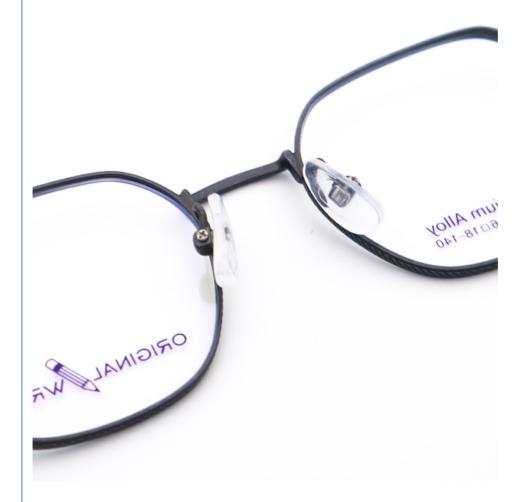

# **Product Specification**

Material: Beta TitaniumSize: 46-18-145Weight: 11G

• Style: Fashionable And Trendy Designer Models

Temple: Adjustable
Shape: Elliptic
Color: Various Colors
Frame: Full-rim Frame