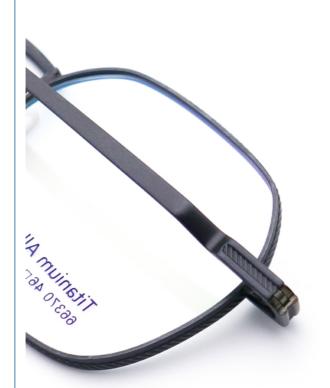

# **Product Specification**

Material: Beta TitaniumSize: 46-18-145Weight: 11G

• Style: Fashionable And Trendy Designer Models

Temple: Adjustable
Shape: Elliptic
Color: Various Colors
Frame: Full-rim Frame

# MATERIAL: TITANIUM

DATA WERE MEASURED MANUALLY, PLEASE UNDERSTAND IF THERE IS ANY ERROR.

WEIGHT: 11G