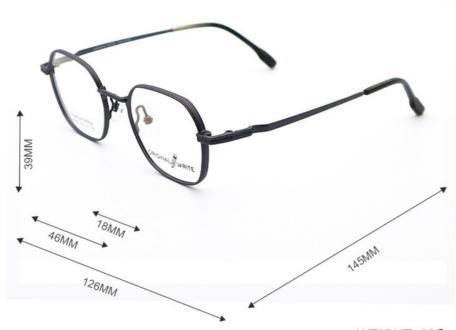

# **Product Specification**

Material: Beta TitaniumSize: 46-18-145Weight: 11G

• Style: Fashionable And Trendy Designer Models

Temple: Adjustable
Shape: Elliptic
Color: Various Colors
Frame: Full-rim Frame

# MATERIAL: TITANIUM

DATA WERE MEASURED MANUALLY, PLEASE UNDERSTAND IF THERE IS ANY ERROR.

WEIGHT: 11G