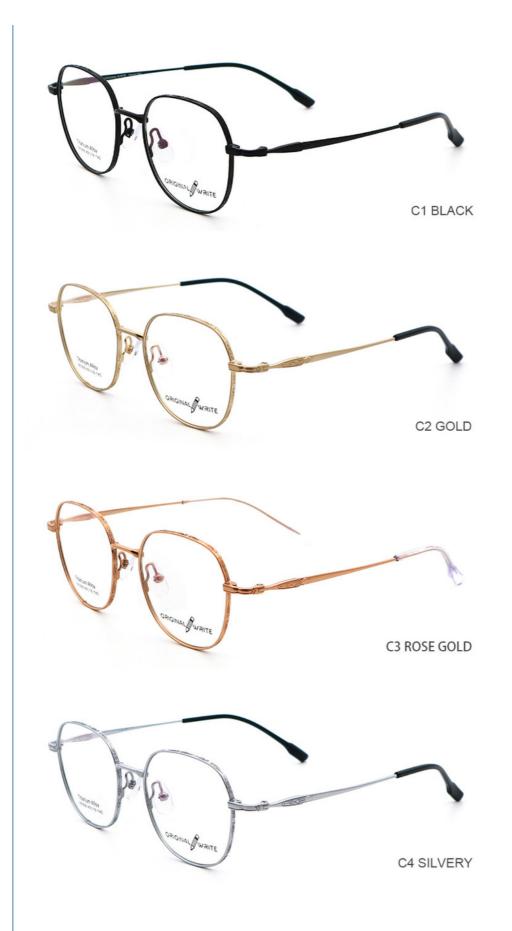

# **Product Specification**

Material: Beta TitaniumSize: 49-18-145Weight: 11G

• Style: Fashionable And Trendy Designer Models

Temple: Adjustable
Shape: Elliptic
Color: Various Colors
Frame: Full-rim Frame

Model: 66368Gender: Unisex

• Highlight: Unisex B Titanium Glasses Frame,

IP Plating B Titanium Glasses Frame, Trendy Designer B Titanium Glasses Frame