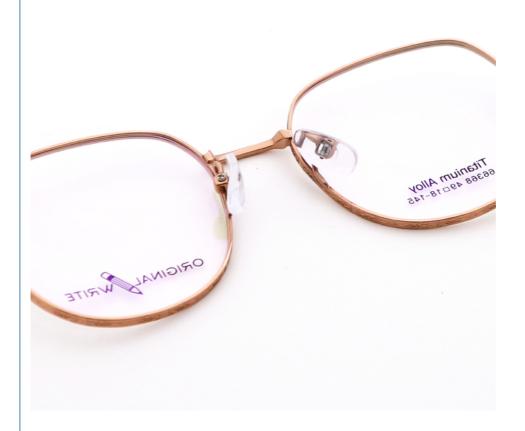

| 15-30 days                                                       |
| payment terms    | T/T, L/C, Western Union                                          |
| packing          | A box of 15 pairs                                                |
| Gender           | Unisex                                                           |
| Logo             | Custom Logo                                                      |
| Lens             | Customized Lens                                                  |
| OEM/ODM          | YES!                                                             |
| production time  | 7 days for ready frame ;15 days for ODM ;90 days for OEM orders. |

# MATERIAL: B-TITANUM

DATA WERE MEASURED MANUALLY, PLEASE UNDERSTAND IF THERE IS ANY ERROR.



WEIGHT: 11G











# **Company Information**

SANVISION OPTICAL Trading co. ,Ltd. is focusing on Optical frames and lenes manufacturer and trader .We have 15 years rich experience for seamless production and exporting .Our factory is located in Shenzhen and Jiangsu and products are exported to many countries , Asia , Middle East , Europe and United States and other countries .Besides,we also provide OEM and ODM services and accept custom logo , package , label as well .We have a lot of hot sales and new styles in our website ,Welcome to visit! If you are interested in any of our products or would like to discuss a custom order, please feel free to contact us.



#### **FAQ**

#### Q1: What's your features?

A:1). Own facctory with good quality and suitable delivery time

2). The quality service and 10