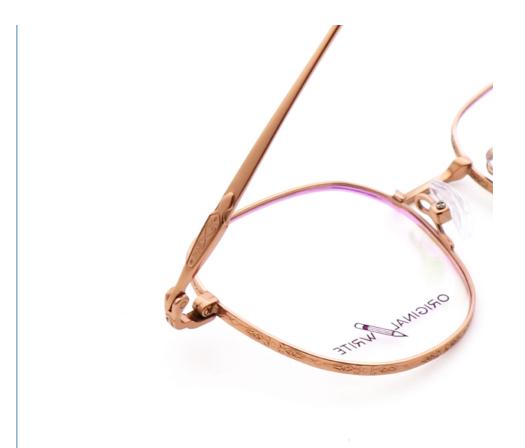

15-30 days                                                       |
| payment terms    | T/T, L/C, Western Union                                          |
| packing          | A box of 15 pairs                                                |
| Gender           | Unisex                                                           |
| Logo             | Custom Logo                                                      |
| Lens             | Customized Lens                                                  |
| OEM/ODM          | YES!                                                             |
| production time  | 7 days for ready frame ;15 days for ODM ;90 days for OEM orders. |

# MATERIAL: B-TITANUM

DATA WERE MEASURED MANUALLY, PLEASE UNDERSTAND IF THERE IS ANY ERROR.



WEIGHT: 11G











# **Company Information**

SANVISION OPTICAL Trading co. ,Ltd. is focusing on Optical frames and lenes manufacturer and trader .We have 15 years rich experience for seamless production and exporting .Our factory is located in Shenzhen and Jiangsu and products are exported to many countries , Asia , Middle East , Europe and United States and other countries .Besides,we also provide OEM and ODM services and accept custom logo , package , label as well .We have a lot of hot sales and new styles in our website ,Welcome to visit! If you are interested in any of our products or would like to discuss a custom order, please feel free to contact us.



#### **FAQ**

#### Q1: What's your features?

A:1). Own facctory with good quality and suitable delivery time

2). The quality service and 10 ex