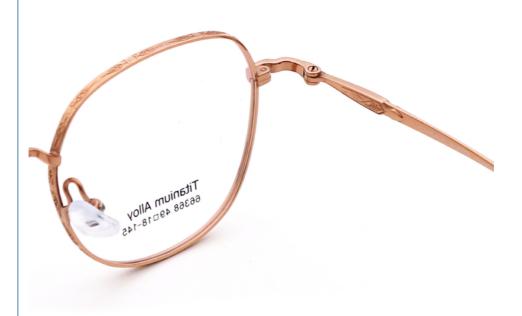

# Trendy Designer IP Plating B Titanium Glasses Frame Unisex 66368

# **Product Specification**

Material: Beta TitaniumSize: 49-18-145Weight: 11G

• Style: Fashionable And Trendy Designer Models

Temple: Adjustable
Shape: Elliptic
Color: Various Colors
Frame: Full-rim Frame

Model: 66368Gender: Unisex

• Highlight: Unisex B Titanium Glasses Frame,

IP Plating B Titanium Glasses Frame, Trendy Designer B Titanium Glasses Frame

# MATERIAL: B-TITANUM

DATA WERE MEASURED MANUALLY, PLEASE UNDERSTAND IF THERE IS ANY ERROR.

WEIGHT: 11G