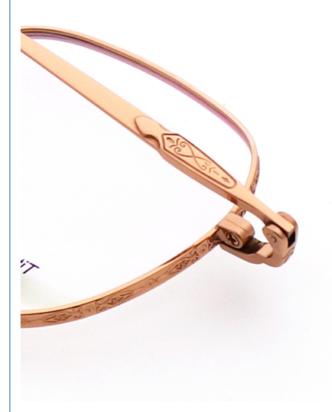

me | 15-30 days                                                       |
| payment terms    | T/T, L/C, Western Union                                          |
| packing          | A box of 15 pairs                                                |
| Gender           | Unisex                                                           |
| Logo             | Custom Logo                                                      |
| Lens             | Customized Lens                                                  |
| OEM/ODM          | YES!                                                             |
| production time  | 7 days for ready frame ;15 days for ODM ;90 days for OEM orders. |

# MATERIAL: B-TITANUM

DATA WERE MEASURED MANUALLY, PLEASE UNDERSTAND IF THERE IS ANY ERROR.



WEIGHT: 11G











# **Company Information**

SANVISION OPTICAL Trading co. ,Ltd. is focusing on Optical frames and lenes manufacturer and trader .We have 15 years rich experience for seamless production and exporting .Our factory is located in Shenzhen and Jiangsu and products are exported to many countries , Asia , Middle East , Europe and United States and other countries .Besides,we also provide OEM and ODM services and accept custom logo , package , label as well .We have a lot of hot sales and new styles in our website ,Welcome to visit! If you are interested in any of our products or would like to discuss a custom order, please feel free to contact us.



#### **FAQ**

#### Q1: What's your features?

A:1). Own facctory with good quality and suitable delivery time

2). The quality service and 1