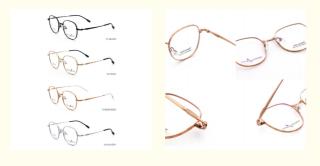

# More Images

# **Product Specification**

Material: Beta TitaniumSize: 49-18-145Weight: 11G

• Style: Fashionable And Trendy Designer Models

Temple: Adjustable
Shape: Elliptic
Color: Various Colors
Frame: Full-rim Frame