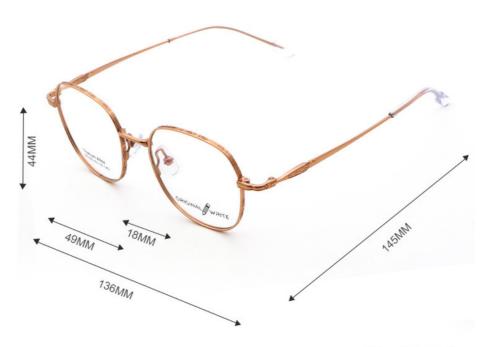

# **Product Specification**

Material: Beta TitaniumSize: 49-18-145Weight: 11G

• Style: Fashionable And Trendy Designer Models

Temple: Adjustable
Shape: Elliptic
Color: Various Colors
Frame: Full-rim Frame

# MATERIAL: B-TITANUM

DATA WERE MEASURED MANUALLY, PLEASE UNDERSTAND IF THERE IS ANY ERROR.

WEIGHT: 11G