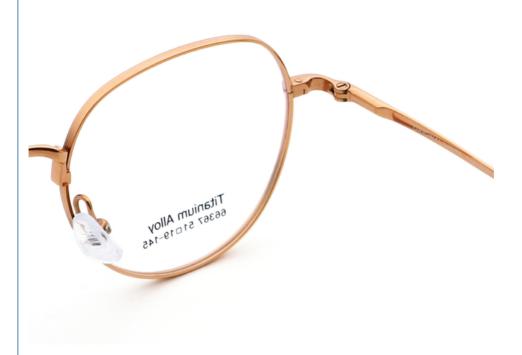

5-30 days                                                       |
| payment terms    | T/T, L/C, Western Union                                          |
| packing          | A box of 15 pairs                                                |
| Gender           | Unisex                                                           |
| Logo             | Custom Logo                                                      |
| Lens             | Customized Lens                                                  |
| OEM/ODM          | YES!                                                             |
| production time  | 7 days for ready frame ;15 days for ODM ;90 days for OEM orders. |

# MATERIAL: B-TITANUM

DATA WERE MEASURED MANUALLY, PLEASE UNDERSTAND IF THERE IS ANY ERROR.



WEIGHT: 11G











## **Company Information**

SANVISION OPTICAL Trading co. ,Ltd. is focusing on Optical frames and lenes manufacturer and trader .We have 15 years rich experience for seamless production and exporting .Our factory is located in Shenzhen and Jiangsu and products are exported to many countries , Asia , Middle East , Europe and United States and other countries .Besides,we also provide OEM and ODM services and accept custom logo , package , label as well .We have a lot of hot sales and new styles in our website ,Welcome to visit! If you are interested in any of our products or would like to

discuss a custom order, please feel free to contact us. 广州圣视光学有限公司 SANVISION OPTIC

#### **FAQ**

#### Q1: What's your features?

A:1). Own facctory with good quality and suitable delivery time

2). The