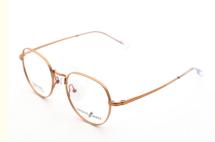

# Various Colors Portability B Titanium Optical Frame Glasses 66367

### **Basic Information**

Place of Origin: CHINA

Brand Name: ORIGINAL WRITE

Model Number: 66367
Minimum Order Quantity: 10 pairs
Price: CONSULT
Packaging Details: A box of 15 pairs
Delivery Time: 5-8 work days

• Payment Terms: L/C, T/T, Western Union

Supply Ability: Spot Inventory



# **Product Specification**

Material: Beta TitaniumSize: 51-19-145Weight: 11G

• Style: Fashionable And Trendy Designer Models

Temple: Adjustable
Shape: Elliptic
Color: Various Colors
Frame: Full-rim Frame
Model: 66367

• Highlight: Portability β Titanium Optical Frame Glasses,

Unisex

β Titanium Optical Frame Glasses



# More Images

· Gender:



# **Product Description**

# **Product description**

| Product mode     | 66367                                                            |
|------------------|------------------------------------------------------------------|
| standard         | All the stand all over the world we can do                       |
| MOG              | 1PCS                                                             |
| sample           | Available                                                        |
| sample charge    | which will refunded from the first mass order                    |
| sample lead time | 15-30 days                                                       |
| payment terms    | T/T, L/C, Western Union                                          |
| packing