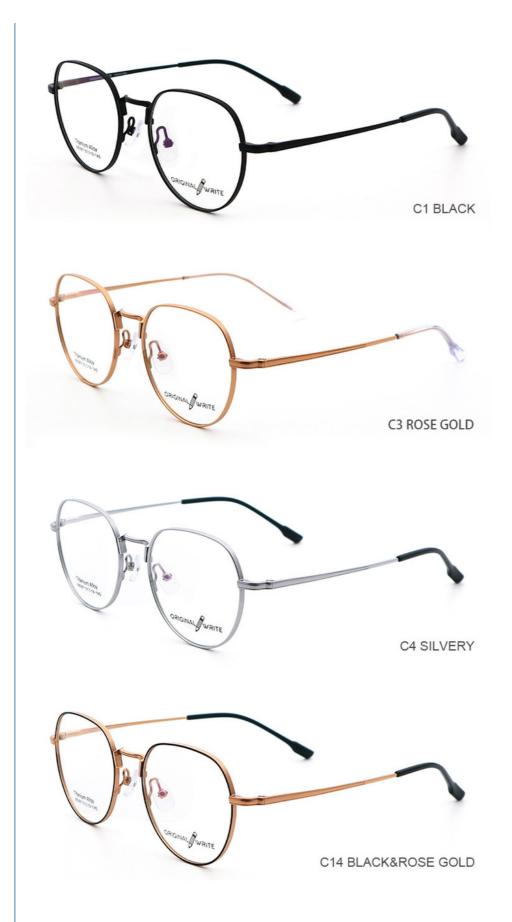

# **Product Specification**

Material: Beta TitaniumSize: 51-19-145Weight: 11G

• Style: Fashionable And Trendy Designer Models

Temple: Adjustable
Shape: Elliptic
Color: Various Colors
Frame: Full-rim Frame
Model: 66367

• Highlight: Portability β Titanium Optical Frame Glasses,

Unisex

β Titanium Optical Frame Glasses

# More Images

· Gender: