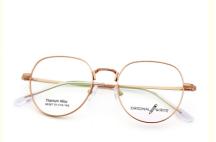

# **Product Specification**

Material: Beta TitaniumSize: 51-19-145Weight: 11G

• Style: Fashionable And Trendy Designer Models

Temple: Adjustable
Shape: Elliptic
Color: Various Colors
Frame: Full-rim Frame
Model: 66367

• Highlight: Portability β Titanium Optical Frame Glasses,

Unisex

β Titanium Optical Frame Glasses