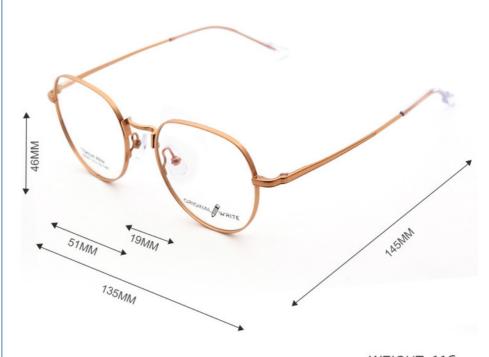

# **Product Specification**

Material: Beta TitaniumSize: 51-19-145Weight: 11G

• Style: Fashionable And Trendy Designer Models

Temple: Adjustable
Shape: Elliptic
Color: Various Colors
Frame: Full-rim Frame
Model: 66367

# MATERIAL: B-TITANUM

DATA WERE MEASURED MANUALLY, PLEASE UNDERSTAND IF THERE IS ANY ERROR.

WEIGHT: 11G