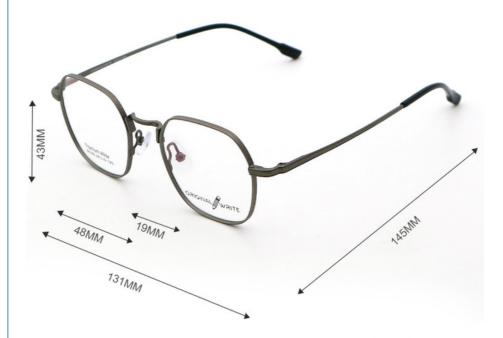

### **Product Specification**

| <ul> <li>Highlight:</li> </ul> | Elliptic B Titanium Eyeglasses Frames,<br>Men Women Titanium Eyeglasses Frames,<br>Titanium Eyeglasses Frames for Men |
|--------------------------------|-----------------------------------------------------------------------------------------------------------------------|
| Gender:                        | Unisex                                                                                                                |
| Model:                         | 66366                                                                                                                 |
| • Frame:                       | Full-rim Frame                                                                                                        |
| Color:                         | Various Colors                                                                                                        |
| • Shape:                       | Elliptic                                                                                                              |
| • Temple:                      | Adjustable                                                                                                            |
| • Style:                       | Fashionable And Trendy Designer Models                                                                                |
| • Weight:                      | 10G                                                                                                                   |
| • Size:                        | 48-19-145                                                                                                             |
| Material:                      | Beta Titanium                                                                                                         |
|                                |                                                                                                                       |

# MATERIAL: B-TITANUM

DATA WERE MEASURED MANUALLY. PLEASE UNDERSTAND IF THERE IS ANY ERROR.

WEIGHT: 10G