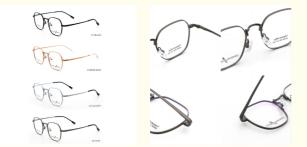

## More Images

### **Product Specification**

| <ul> <li>Highlight:</li> </ul> | Elliptic B Titanium Eyeglasses Frames,<br>Men Women Titanium Eyeglasses Frames,<br>Titanium Eyeglasses Frames for Men |
|--------------------------------|-----------------------------------------------------------------------------------------------------------------------|
| Gender:                        | Unisex                                                                                                                |
| Model:                         | 66366                                                                                                                 |
| • Frame:                       | Full-rim Frame                                                                                                        |
| Color:                         | Various Colors                                                                                                        |
| • Shape:                       | Elliptic                                                                                                              |
| • Temple:                      | Adjustable                                                                                                            |
| • Style:                       | Fashionable And Trendy Designer Models                                                                                |
| • Weight:                      | 10G                                                                                                                   |
| • Size:                        | 48-19-145                                                                                                             |
| Material:                      | Beta Titanium                                                                                                         |
|                                |                                                                                                                       |