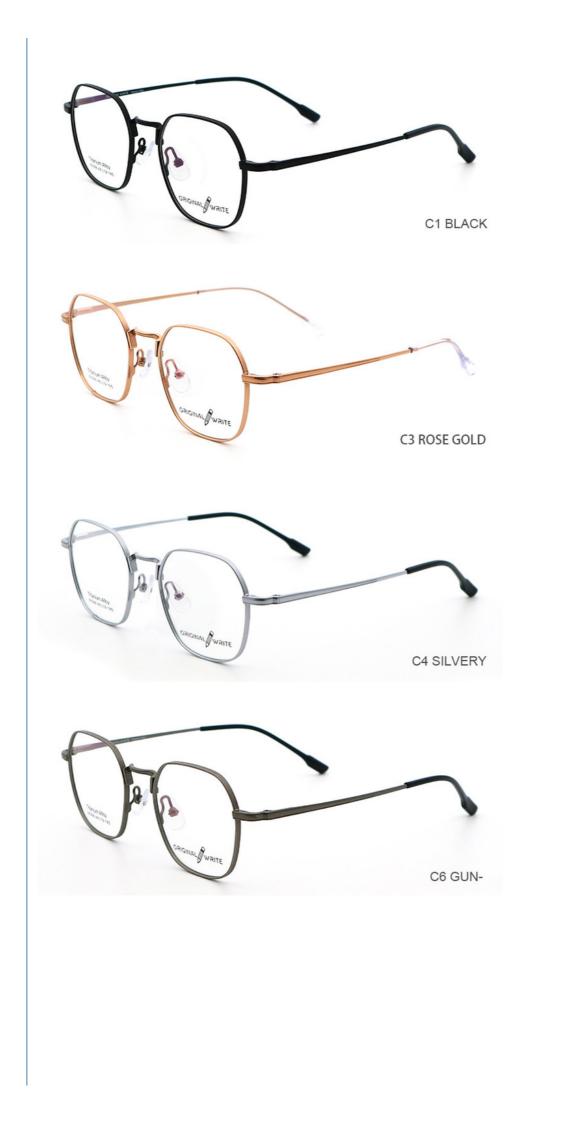

### **Product Specification**

| <ul> <li>Highlight:</li> </ul> | Elliptic B Titanium Eyeglasses Frames,<br>Men Women Titanium Eyeglasses Frames,<br>Titanium Eyeglasses Frames for Men |
|--------------------------------|-----------------------------------------------------------------------------------------------------------------------|
| Gender:                        | Unisex                                                                                                                |
| Model:                         | 66366                                                                                                                 |
| • Frame:                       | Full-rim Frame                                                                                                        |
| Color:                         | Various Colors                                                                                                        |
| • Shape:                       | Elliptic                                                                                                              |
| • Temple:                      | Adjustable                                                                                                            |
| • Style:                       | Fashionable And Trendy Designer Models                                                                                |
| • Weight:                      | 10G                                                                                                                   |
| • Size:                        | 48-19-145                                                                                                             |
| Material:                      | Beta Titanium                                                                                                         |
|                                |                                                                                                                       |

## More Images