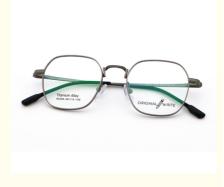

Spot Inventory

**ORIGINAL WRITE** 

CHINA

### **Product Specification**

| <ul> <li>Highlight:</li> </ul> | Elliptic B Titanium Eyeglasses Frames,<br>Men Women Titanium Eyeglasses Frames,<br>Titanium Eyeglasses Frames for Men |
|--------------------------------|-----------------------------------------------------------------------------------------------------------------------|
| Gender:                        | Unisex                                                                                                                |
| Model:                         | 66366                                                                                                                 |
| • Frame:                       | Full-rim Frame                                                                                                        |
| Color:                         | Various Colors                                                                                                        |
| • Shape:                       | Elliptic                                                                                                              |
| • Temple:                      | Adjustable                                                                                                            |
| • Style:                       | Fashionable And Trendy Designer Models                                                                                |
| • Weight:                      | 10G                                                                                                                   |
| • Size:                        | 48-19-145                                                                                                             |
| Material:                      | Beta Titanium                                                                                                         |
|                                |                                                                                                                       |