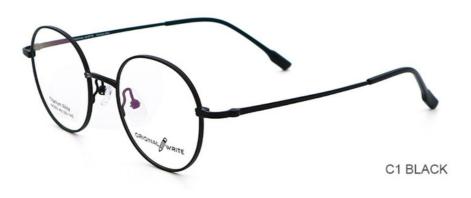

# Unisex Fashionable Comfortable Glasses B Titanium Glasses 66365

## **Product Specification**

Material: Beta TitaniumSize: 48-20-145Weight: 10G

• Style: Fashionable And Trendy Designer Models

Temple: Adjustable
Shape: Elliptic
Color: Various Colors
Frame: Full-rim Frame
Model: 66365

• Highlight: 66365 Glasses B Titanium,

Unisex

Comfortable Glasses B Titanium, Unisex Fashionable Glasses