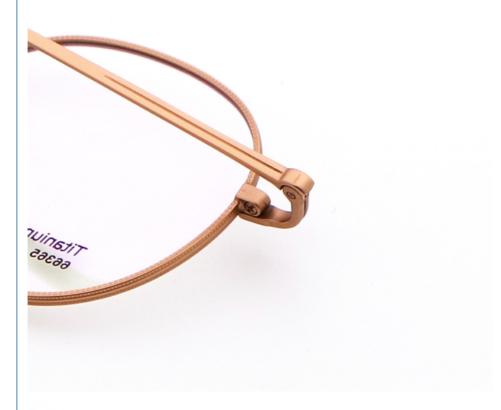

# MATERIAL: B-TITANUM

DATA WERE MEASURED MANUALLY, PLEASE UNDERSTAND IF THERE IS ANY ERROR.

WEIGHT: 10G

## **Product Specification**

Material: Beta TitaniumSize: 48-20-145Weight: 10G

• Style: Fashionable And Trendy Designer Models

Temple: Adjustable
Shape: Elliptic
Color: Various Colors
Frame: Full-rim Frame
Model: 66365