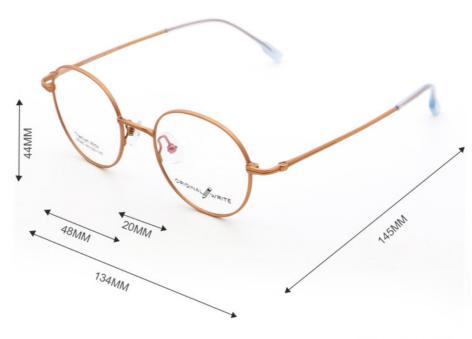

## **Product Specification**

Material: Beta TitaniumSize: 48-20-145Weight: 10G

• Style: Fashionable And Trendy Designer Models

Temple: Adjustable
Shape: Elliptic
Color: Various Colors
Frame: Full-rim Frame
Model: 66365

# MATERIAL: B-TITANUM

DATA WERE MEASURED MANUALLY, PLEASE UNDERSTAND IF THERE IS ANY ERROR.

WEIGHT: 10G