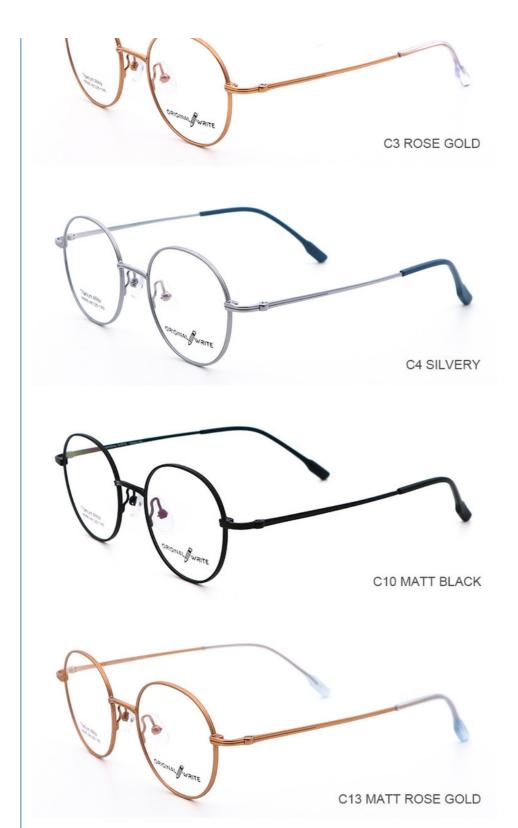

## More Images

• Gender:

## **Product Specification**

Material: Beta TitaniumSize: 48-20-145Weight: 10G

• Style: Fashionable And Trendy Designer Models

Temple: Adjustable
Shape: Elliptic
Color: Various Colors
Frame: Full-rim Frame
Model: 66365