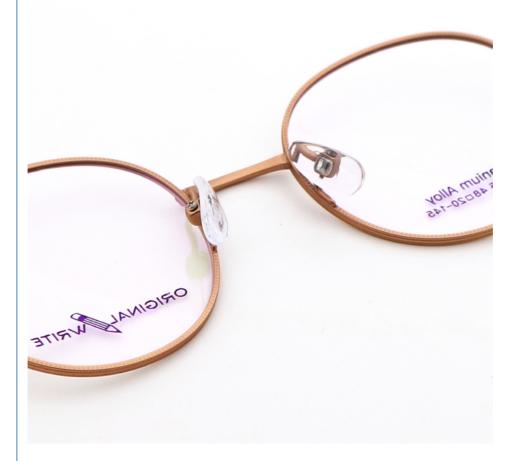

## **Product Specification**

Material: Beta TitaniumSize: 48-20-145Weight: 10G

• Style: Fashionable And Trendy Designer Models

Temple: Adjustable
Shape: Elliptic
Color: Various Colors
Frame: Full-rim Frame
Model: 66365

# MATERIAL: B-TITANUM

DATA WERE MEASURED MANUALLY, PLEASE UNDERSTAND IF THERE IS ANY ERROR.

WEIGHT: 10G