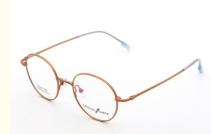

## **Product Specification**

Material: Beta TitaniumSize: 48-20-145Weight: 10G

• Style: Fashionable And Trendy Designer Models

Temple: Adjustable
Shape: Elliptic
Color: Various Colors
Frame: Full-rim Frame
Model: 66365

• Highlight: 66365 Glasses B Titanium,

Unisex

Comfortable Glasses B Titanium, Unisex Fashionable Glasses