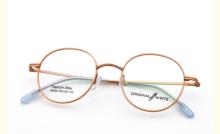

## **Product Specification**

Material: Beta TitaniumSize: 48-20-145Weight: 10G

• Style: Fashionable And Trendy Designer Models

Temple: Adjustable
Shape: Elliptic
Color: Various Colors
Frame: Full-rim Frame
Model: 66365

• Highlight: 66365 Glasses B Titanium,

Unisex

Comfortable Glasses B Titanium, Unisex Fashionable Glasses