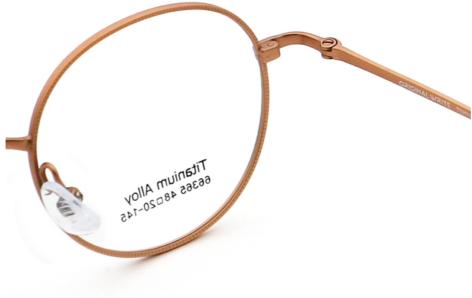

## **Product Specification**

Material: Beta TitaniumSize: 48-20-145Weight: 10G

• Style: Fashionable And Trendy Designer Models

Temple: Adjustable
Shape: Elliptic
Color: Various Colors
Frame: Full-rim Frame
Model: 66365

# MATERIAL: B-TITANUM

DATA WERE MEASURED MANUALLY, PLEASE UNDERSTAND IF THERE IS ANY ERROR.

WEIGHT: 10G