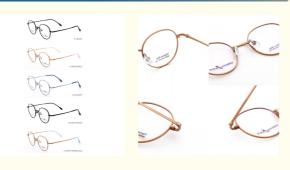

## More Images

• Gender:

## **Product Specification**

Material: Beta TitaniumSize: 48-20-145Weight: 10G

• Style: Fashionable And Trendy Designer Models

Temple: Adjustable
Shape: Elliptic
Color: Various Colors
Frame: Full-rim Frame
Model: 66365