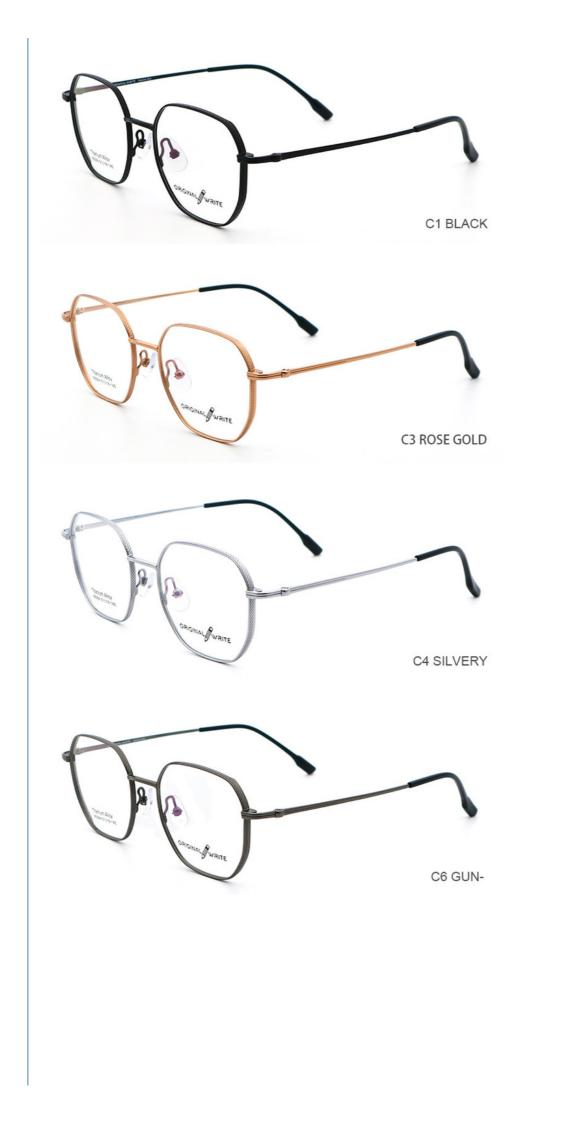

### **Product Specification**

| <ul> <li>Material:</li> </ul>  | Beta Titanium                                                                                                            |
|--------------------------------|--------------------------------------------------------------------------------------------------------------------------|
| • Material.                    | Deta Intanium                                                                                                            |
| • Size:                        | 51-18-145                                                                                                                |
| Weight:                        | 11G                                                                                                                      |
| • Style:                       | Fashionable And Trendy Designer Models                                                                                   |
| Temple:                        | Adjustable                                                                                                               |
| • Shape:                       | Elliptic                                                                                                                 |
| Color:                         | Various Colors                                                                                                           |
| • Frame:                       | Full-rim Frame                                                                                                           |
| Model:                         | 66364                                                                                                                    |
| Gender:                        | Unisex                                                                                                                   |
| <ul> <li>Highlight:</li> </ul> | New B Titanium Optical Glasses Frame,<br>66364 B Titanium Optical Glasses Frame,<br>New B Titanium Optical Glasses Frame |

#### More Images