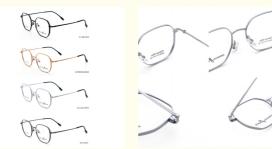

#### More Images

### **Product Specification**

| <ul> <li>Material:</li> </ul>  | Beta Titanium                                                                                                            |
|--------------------------------|--------------------------------------------------------------------------------------------------------------------------|
| • Material.                    | Deta Intanium                                                                                                            |
| • Size:                        | 51-18-145                                                                                                                |
| Weight:                        | 11G                                                                                                                      |
| • Style:                       | Fashionable And Trendy Designer Models                                                                                   |
| Temple:                        | Adjustable                                                                                                               |
| • Shape:                       | Elliptic                                                                                                                 |
| Color:                         | Various Colors                                                                                                           |
| • Frame:                       | Full-rim Frame                                                                                                           |
| Model:                         | 66364                                                                                                                    |
| Gender:                        | Unisex                                                                                                                   |
| <ul> <li>Highlight:</li> </ul> | New B Titanium Optical Glasses Frame,<br>66364 B Titanium Optical Glasses Frame,<br>New B Titanium Optical Glasses Frame |