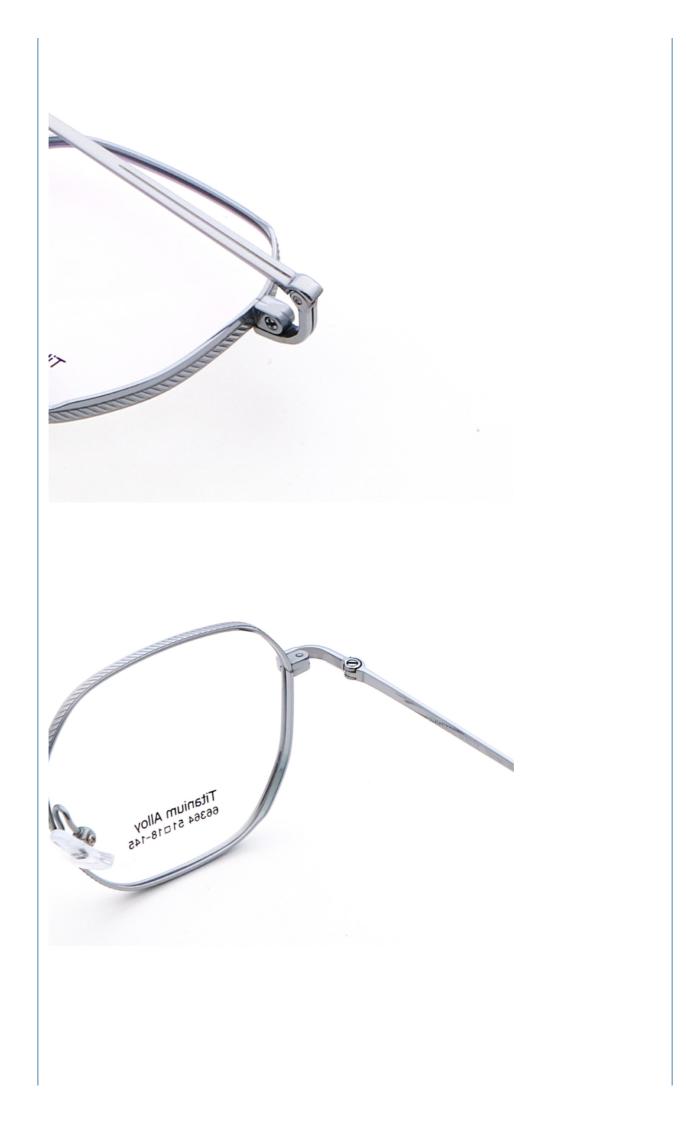

#### More Images

# MATERIAL: B-TITANUM

DATA WERE MEASURED MANUALLY. PLEASE UNDERSTAND IF THERE IS ANY ERROR.

WEIGHT: 11G