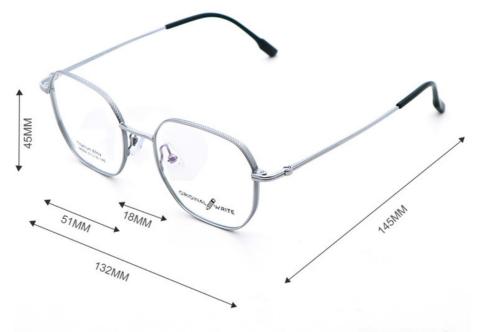

### **Product Specification**

| <ul> <li>Material:</li> </ul>  | Beta Titanium                                                                                                            |
|--------------------------------|--------------------------------------------------------------------------------------------------------------------------|
| • Material.                    | Deta Intanium                                                                                                            |
| • Size:                        | 51-18-145                                                                                                                |
| Weight:                        | 11G                                                                                                                      |
| • Style:                       | Fashionable And Trendy Designer Models                                                                                   |
| Temple:                        | Adjustable                                                                                                               |
| • Shape:                       | Elliptic                                                                                                                 |
| Color:                         | Various Colors                                                                                                           |
| • Frame:                       | Full-rim Frame                                                                                                           |
| Model:                         | 66364                                                                                                                    |
| Gender:                        | Unisex                                                                                                                   |
| <ul> <li>Highlight:</li> </ul> | New B Titanium Optical Glasses Frame,<br>66364 B Titanium Optical Glasses Frame,<br>New B Titanium Optical Glasses Frame |

# MATERIAL: B-TITANUM

DATA WERE MEASURED MANUALLY. PLEASE UNDERSTAND IF THERE IS ANY ERROR.

WEIGHT: 11G