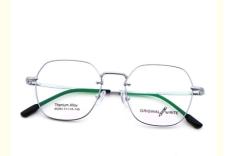

# Cheap And Fine IP Plating B Titanium Frame Men Women Glasses 66363

# **Product Specification**

Material: Beta TitaniumSize: 50-18-145Weight: 10G

• Style: Fashionable And Trendy Designer Models

Temple: Adjustable
Shape: Polygons
Color: Various Colors
Frame: Full-rim Frame

Model: 66363Gender: Unisex

• Highlight: Titanium Frame Men Women Glasses,

**Durable Beta Titanium Glasses** 