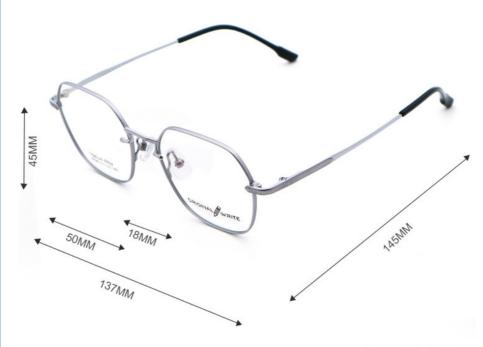

# **Product Specification**

Material: Beta TitaniumSize: 50-18-145Weight: 10G

• Style: Fashionable And Trendy Designer Models

Temple: Adjustable
Shape: Polygons
Color: Various Colors
Frame: Full-rim Frame

# MATERIAL: B-TITANUM

DATA WERE MEASURED MANUALLY, PLEASE UNDERSTAND IF THERE IS ANY ERROR.

WEIGHT: 10G