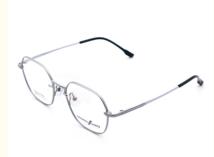

# **Product Specification**

Material: Beta TitaniumSize: 50-18-145Weight: 10G

• Style: Fashionable And Trendy Designer Models

Temple: Adjustable
Shape: Polygons
Color: Various Colors
Frame: Full-rim Frame

Model: 66363Gender: Unisex

• Highlight: Titanium Frame Men Women Glasses,

**Durable Beta Titanium Glasses** 