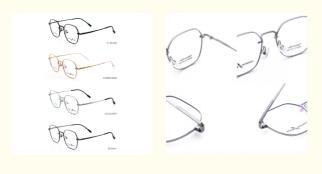

# More Images

# **Product Specification**

Material: Beta TitaniumSize: 50-18-145Weight: 10G

• Style: Fashionable And Trendy Designer Models

Temple: Adjustable
Shape: Polygons
Color: Various Colors
Frame: Full-rim Frame