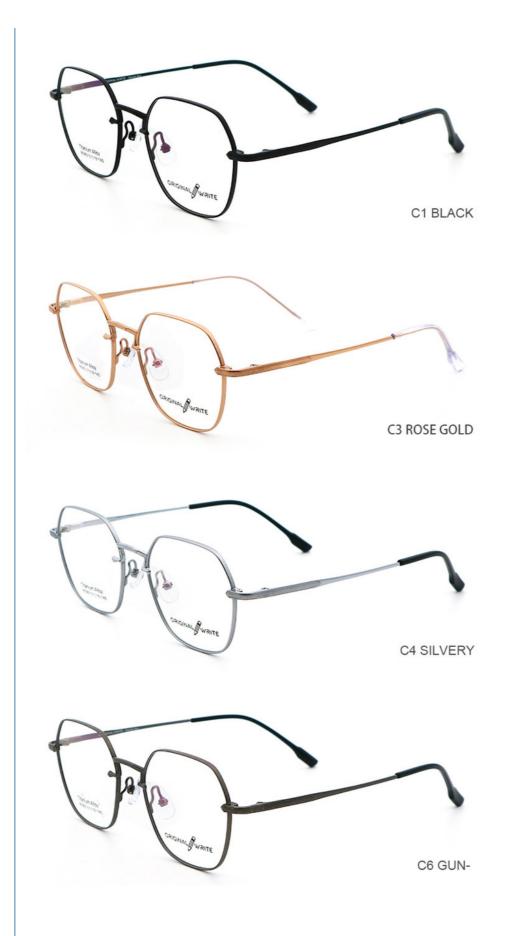

# **Product Specification**

Material: Beta TitaniumSize: 50-18-145Weight: 10G

• Style: Fashionable And Trendy Designer Models

Temple: Adjustable
Shape: Polygons
Color: Various Colors
Frame: Full-rim Frame

Model: 66363Gender: Unisex

• Highlight: Titanium Frame Men Women Glasses,

**Durable Beta Titanium Glasses** 

# More Images