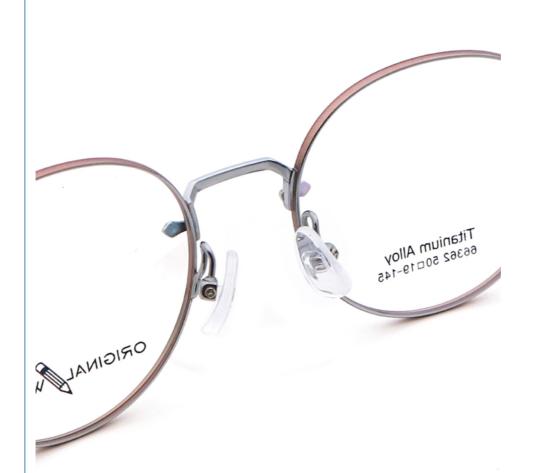

# **Product Specification**

Material: Beta TitaniumSize: 50-19-145Weight: 10G

• Style: Fashionable And Trendy Designer Models

Temple: Adjustable
Shape: Elliptic
Color: Various Colors
Frame: Full-rim Frame

Model: 66362Gender: Unisex

 $\bullet \ \ \mbox{Highlight:} \qquad \ \ \, \mbox{66362 Trendy $\beta$ Titanium Glasses Frame} \, ,$ 

Portable Trendy B Titanium Glasses