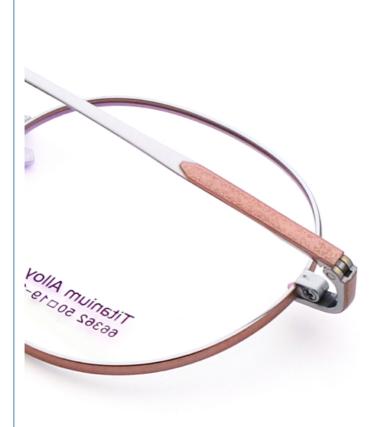

# **Product Specification**

Material: Beta TitaniumSize: 50-19-145Weight: 10G

• Style: Fashionable And Trendy Designer Models

Temple: Adjustable
Shape: Elliptic
Color: Various Colors
Frame: Full-rim Frame

Model: 66362Gender: Unisex

 $\bullet \ \ \mbox{Highlight:} \qquad \ \ \, \mbox{66362 Trendy $\beta$ Titanium Glasses Frame} \, ,$ 

Portable Trendy B Titanium Glasses