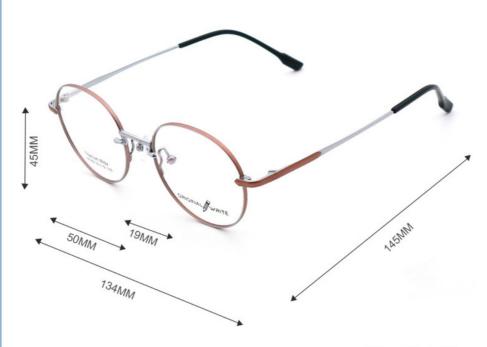

# **Product Specification**

Material: Beta TitaniumSize: 50-19-145Weight: 10G

• Style: Fashionable And Trendy Designer Models

Temple: Adjustable
Shape: Elliptic
Color: Various Colors
Frame: Full-rim Frame

# MATERIAL: B-TITANUM

DATA WERE MEASURED MANUALLY, PLEASE UNDERSTAND IF THERE IS ANY ERROR.