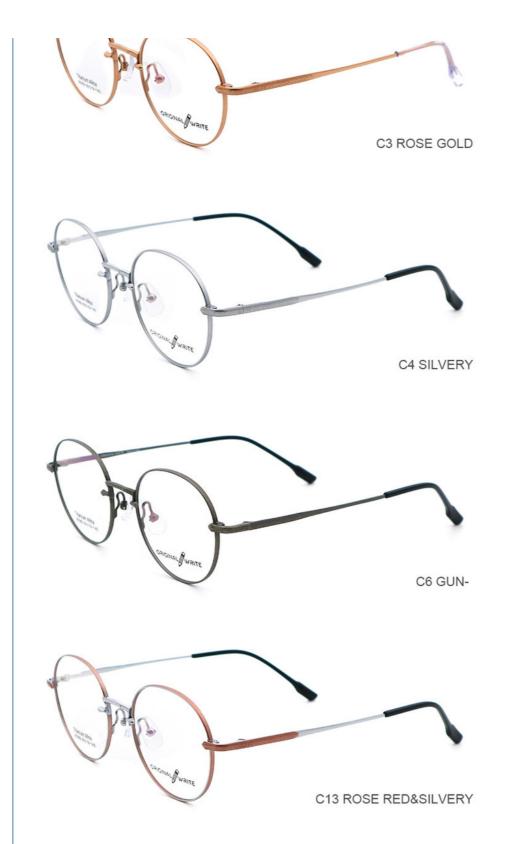

# **Product Specification**

Material: Beta TitaniumSize: 50-19-145Weight: 10G

• Style: Fashionable And Trendy Designer Models

Temple: Adjustable
Shape: Elliptic
Color: Various Colors
Frame: Full-rim Frame

Model: 66362Gender: Unisex

 $\bullet \ \ \mbox{Highlight:} \qquad \ \ \, \mbox{66362 Trendy $\beta$ Titanium Glasses Frame} \, ,$ 

Portable Trendy B Titanium Glasses