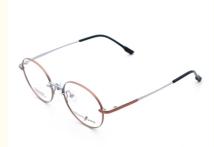

# **Product Specification**

Material: Beta TitaniumSize: 50-19-145Weight: 10G

• Style: Fashionable And Trendy Designer Models

Temple: Adjustable
Shape: Elliptic
Color: Various Colors
Frame: Full-rim Frame

Model: 66362Gender: Unisex

 $\bullet \ \ \mbox{Highlight:} \qquad \ \ \, \mbox{66362 Trendy $\beta$ Titanium Glasses Frame} \, ,$ 

Portable Trendy B Titanium Glasses