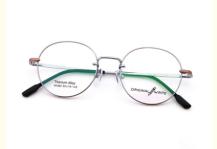

# **Product Specification**

Material: Beta TitaniumSize: 50-19-145Weight: 10G

• Style: Fashionable And Trendy Designer Models

Temple: Adjustable
Shape: Elliptic
Color: Various Colors
Frame: Full-rim Frame

Model: 66362Gender: Unisex

 $\bullet \ \ \mbox{Highlight:} \qquad \ \ \, \mbox{66362 Trendy $\beta$ Titanium Glasses Frame} \, ,$ 

Portable Trendy B Titanium Glasses