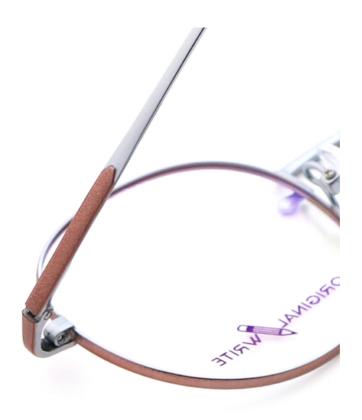

# **Product Specification**

Material: Beta TitaniumSize: 50-19-145Weight: 10G

• Style: Fashionable And Trendy Designer Models

Temple: Adjustable
Shape: Elliptic
Color: Various Colors
Frame: Full-rim Frame

Model: 66362Gender: Unisex

 $\bullet \ \ \mbox{Highlight:} \qquad \ \ \, \mbox{66362 Trendy $\beta$ Titanium Glasses Frame} \, ,$ 

Portable Trendy B Titanium Glasses