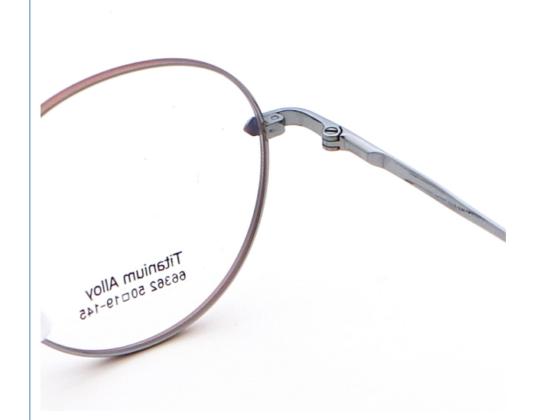

# **Product Specification**

Material: Beta TitaniumSize: 50-19-145Weight: 10G

• Style: Fashionable And Trendy Designer Models

Temple: Adjustable
Shape: Elliptic
Color: Various Colors
Frame: Full-rim Frame

# MATERIAL: B-TITANUM

DATA WERE MEASURED MANUALLY, PLEASE UNDERSTAND IF THERE IS ANY ERROR.