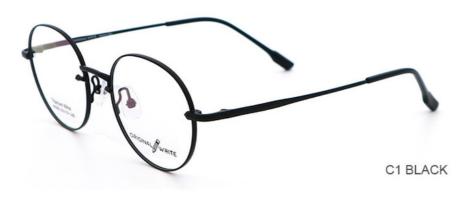

# New Arrival Portable Trendy B Titanium Glasses Frame Unisex 66362

# **Product Specification**

Material: Beta TitaniumSize: 50-19-145Weight: 10G

• Style: Fashionable And Trendy Designer Models

Temple: Adjustable
Shape: Elliptic
Color: Various Colors
Frame: Full-rim Frame

Model: 66362Gender: Unisex

 $\bullet \ \ \mbox{Highlight:} \qquad \ \ \, \mbox{66362 Trendy $\beta$ Titanium Glasses Frame} \, ,$ 

Portable Trendy B Titanium Glasses