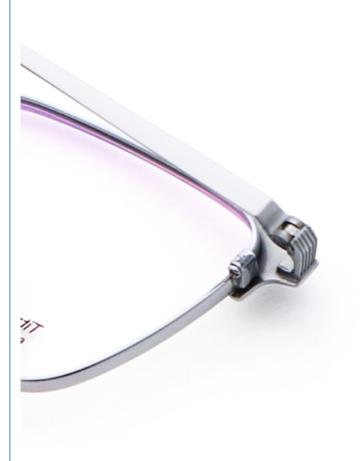

# **Product Specification**

• Material: Beta Titanium · Size: 53-18-145 . Weight: 13G

Style: Fashionable And Trendy Designer Models

. Temple: Adjustable Polygons · Shape: Various Colors Color: Full-rim Frame • Frame: Model: 66360

# MATERIAL: B-TITANUM

DATA WERE MEASURED MANUALLY, PLEASE UNDERSTAND IF THERE IS ANY ERROR.

WEIGHT: 13G