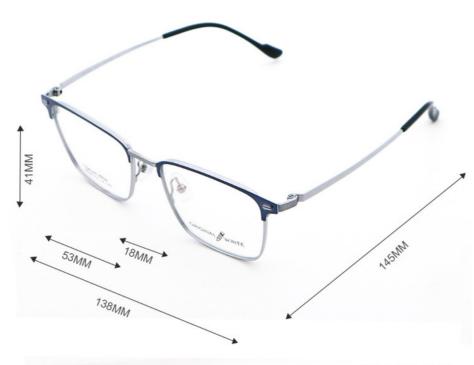

# **Product Specification**

• Material: Beta Titanium · Size: 53-18-145 . Weight: 13G

Style: Fashionable And Trendy Designer Models

. Temple: Adjustable Polygons · Shape: Various Colors Color: Full-rim Frame • Frame: Model: 66360

# MATERIAL: B-TITANUM

DATA WERE MEASURED MANUALLY, PLEASE UNDERSTAND IF THERE IS ANY ERROR.

WEIGHT: 13G