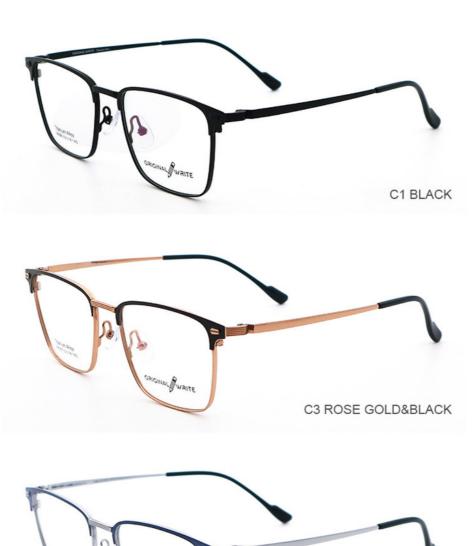

# **Product Specification**

• Material: Beta Titanium · Size: 53-18-145 . Weight: 13G

Style: Fashionable And Trendy Designer Models

. Temple: Adjustable Polygons · Shape: Various Colors Color: Full-rim Frame • Frame: Model: 66360

Unisex · Gender:

• Highlight: 66360 B Titanium Optical Glasses Frame,

Lightweight B Titanium Optical Glasses Frame