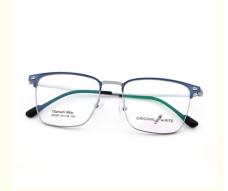

# **Product Specification**

• Material: Beta Titanium · Size: 53-18-145 . Weight: 13G

Style: Fashionable And Trendy Designer Models

. Temple: Adjustable Polygons · Shape: Various Colors Color: Full-rim Frame • Frame: Model: 66360

Unisex · Gender:

• Highlight: 66360 B Titanium Optical Glasses Frame,

Lightweight B Titanium Optical Glasses Frame