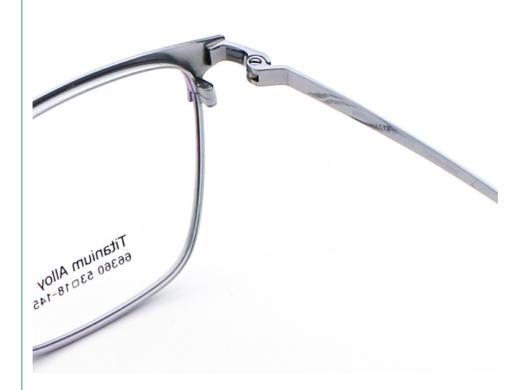

# **Product Specification**

• Material: Beta Titanium · Size: 53-18-145 . Weight: 13G

Style: Fashionable And Trendy Designer Models

. Temple: Adjustable Polygons · Shape: Various Colors Color: Full-rim Frame • Frame: Model: 66360

# MATERIAL: B-TITANUM

DATA WERE MEASURED MANUALLY, PLEASE UNDERSTAND IF THERE IS ANY ERROR.

WEIGHT: 13G