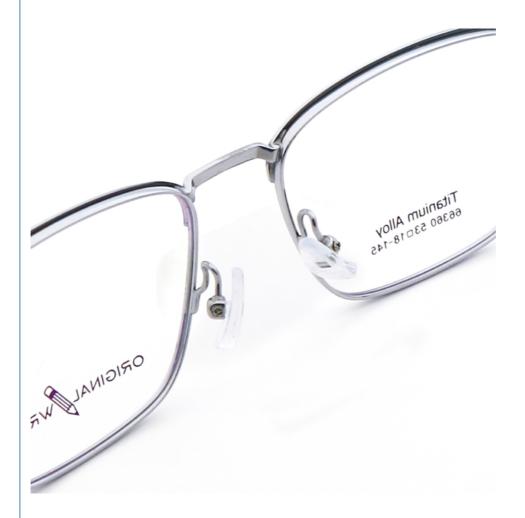

# **Product Specification**

• Material: Beta Titanium · Size: 53-18-145 . Weight: 13G

Style: Fashionable And Trendy Designer Models

. Temple: Adjustable Polygons · Shape: Various Colors Color: Full-rim Frame • Frame: Model: 66360

# MATERIAL: B-TITANUM

DATA WERE MEASURED MANUALLY, PLEASE UNDERSTAND IF THERE IS ANY ERROR.

WEIGHT: 13G