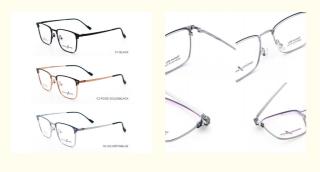

# **Product Specification**

• Material: Beta Titanium · Size: 53-18-145 . Weight: 13G

Style: Fashionable And Trendy Designer Models

. Temple: Adjustable Polygons · Shape: Various Colors Color: Full-rim Frame • Frame: Model: 66360

Unisex · Gender:

• Highlight: 66360 B Titanium Optical Glasses Frame,

Lightweight B Titanium Optical Glasses Frame