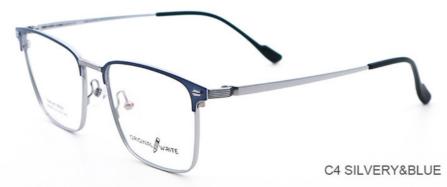

# **Product Specification**

• Material: Beta Titanium · Size: 53-18-145 . Weight: 13G

Style: Fashionable And Trendy Designer Models

. Temple: Adjustable Polygons · Shape: Various Colors Color: Full-rim Frame • Frame: Model: 66360

Unisex · Gender:

• Highlight: 66360 B Titanium Optical Glasses Frame,

Lightweight B Titanium Optical Glasses Frame