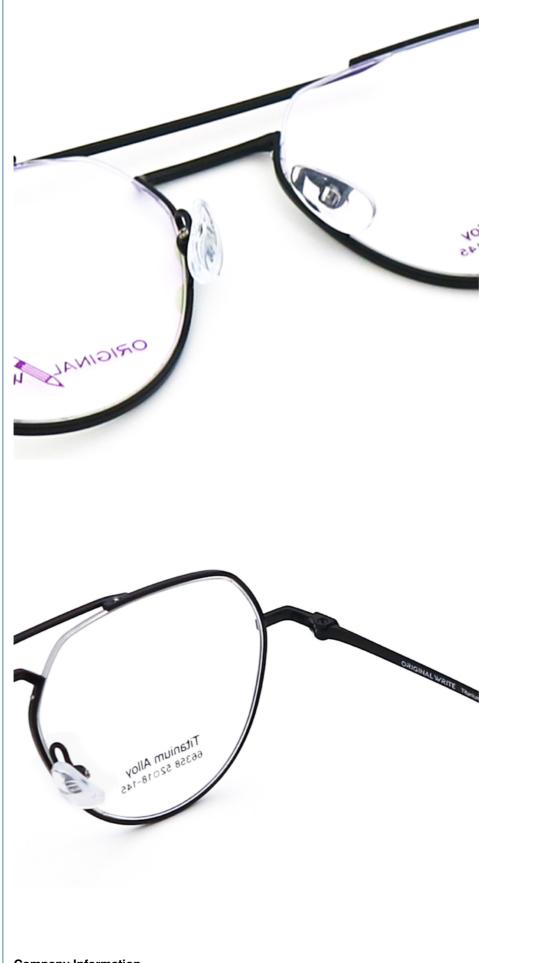

## **IP Electroplate B Titanium Optical Eyewear Frame Glasses** 66358

#### **Product Specification**

| <ul> <li>Material:</li> </ul>  | Beta Titanium                                                              |
|--------------------------------|----------------------------------------------------------------------------|
| • Size:                        | 52-18-145                                                                  |
| Weight:                        | 13G                                                                        |
| • Style:                       | Fashionable And Trendy Designer Models                                     |
| • Temple:                      | Adjustable                                                                 |
| • Shape:                       | Elliptic                                                                   |
| Color:                         | Various Colors                                                             |
| • Frame:                       | Full-rim Frame                                                             |
| • Model:                       | 66358                                                                      |
| Gender:                        | Unisex                                                                     |
| <ul> <li>Highlight:</li> </ul> | B Titanium Optical Eyewear Frame Glasses,<br>Optical Eyewear Frame Glasses |