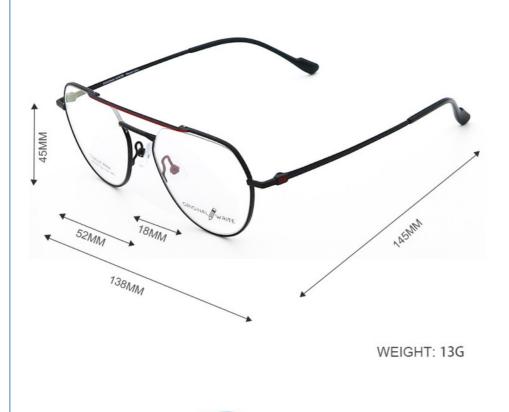

#### **Product Specification**

| <ul> <li>Material:</li> </ul>  | Beta Titanium                                                              |
|--------------------------------|----------------------------------------------------------------------------|
| • Size:                        | 52-18-145                                                                  |
| Weight:                        | 13G                                                                        |
| • Style:                       | Fashionable And Trendy Designer Models                                     |
| • Temple:                      | Adjustable                                                                 |
| • Shape:                       | Elliptic                                                                   |
| Color:                         | Various Colors                                                             |
| • Frame:                       | Full-rim Frame                                                             |
| • Model:                       | 66358                                                                      |
| Gender:                        | Unisex                                                                     |
| <ul> <li>Highlight:</li> </ul> | B Titanium Optical Eyewear Frame Glasses,<br>Optical Eyewear Frame Glasses |

# MATERIAL: B-TITANUM

DATA WERE MEASURED MANUALLY, PLEASE UNDERSTAND IF THERE IS ANY ERROR.