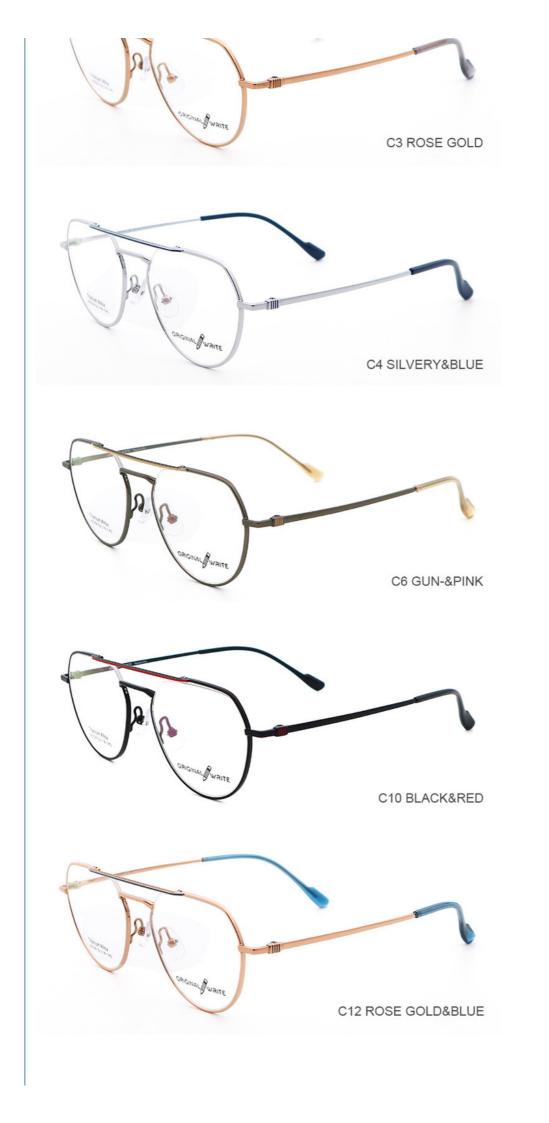

### More Images

#### **Product Specification**

| <ul> <li>Material:</li> </ul>  | Beta Titanium                                                              |
|--------------------------------|----------------------------------------------------------------------------|
| • Size:                        | 52-18-145                                                                  |
| Weight:                        | 13G                                                                        |
| • Style:                       | Fashionable And Trendy Designer Models                                     |
| • Temple:                      | Adjustable                                                                 |
| • Shape:                       | Elliptic                                                                   |
| Color:                         | Various Colors                                                             |
| • Frame:                       | Full-rim Frame                                                             |
| • Model:                       | 66358                                                                      |
| Gender:                        | Unisex                                                                     |
| <ul> <li>Highlight:</li> </ul> | B Titanium Optical Eyewear Frame Glasses,<br>Optical Eyewear Frame Glasses |