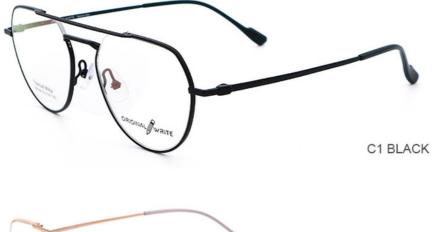

### More Images

#### **Product Specification**

| <ul> <li>Material:</li> </ul>  | Beta Titanium                                                              |
|--------------------------------|----------------------------------------------------------------------------|
| • Size:                        | 52-18-145                                                                  |
| Weight:                        | 13G                                                                        |
| • Style:                       | Fashionable And Trendy Designer Models                                     |
| • Temple:                      | Adjustable                                                                 |
| • Shape:                       | Elliptic                                                                   |
| Color:                         | Various Colors                                                             |
| • Frame:                       | Full-rim Frame                                                             |
| • Model:                       | 66358                                                                      |
| Gender:                        | Unisex                                                                     |
| <ul> <li>Highlight:</li> </ul> | B Titanium Optical Eyewear Frame Glasses,<br>Optical Eyewear Frame Glasses |