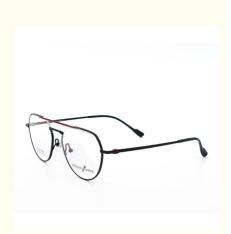

## **IP Electroplate B Titanium Optical Eyewear Frame Glasses** 66358

#### **Product Specification**

| <ul> <li>Material:</li> </ul>  | Beta Titanium                                                              |
|--------------------------------|----------------------------------------------------------------------------|
| • Size:                        | 52-18-145                                                                  |
| Weight:                        | 13G                                                                        |
| • Style:                       | Fashionable And Trendy Designer Models                                     |
| • Temple:                      | Adjustable                                                                 |
| • Shape:                       | Elliptic                                                                   |
| Color:                         | Various Colors                                                             |
| • Frame:                       | Full-rim Frame                                                             |
| • Model:                       | 66358                                                                      |
| Gender:                        | Unisex                                                                     |
| <ul> <li>Highlight:</li> </ul> | B Titanium Optical Eyewear Frame Glasses,<br>Optical Eyewear Frame Glasses |