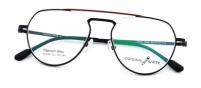

## **IP Electroplate B Titanium Optical Eyewear Frame Glasses** 66358

#### **Product Specification**

| <ul> <li>Material:</li> </ul>  | Beta Titanium                                                              |
|--------------------------------|----------------------------------------------------------------------------|
| • Size:                        | 52-18-145                                                                  |
| Weight:                        | 13G                                                                        |
| • Style:                       | Fashionable And Trendy Designer Models                                     |
| • Temple:                      | Adjustable                                                                 |
| • Shape:                       | Elliptic                                                                   |
| Color:                         | Various Colors                                                             |
| • Frame:                       | Full-rim Frame                                                             |
| • Model:                       | 66358                                                                      |
| Gender:                        | Unisex                                                                     |
| <ul> <li>Highlight:</li> </ul> | B Titanium Optical Eyewear Frame Glasses,<br>Optical Eyewear Frame Glasses |