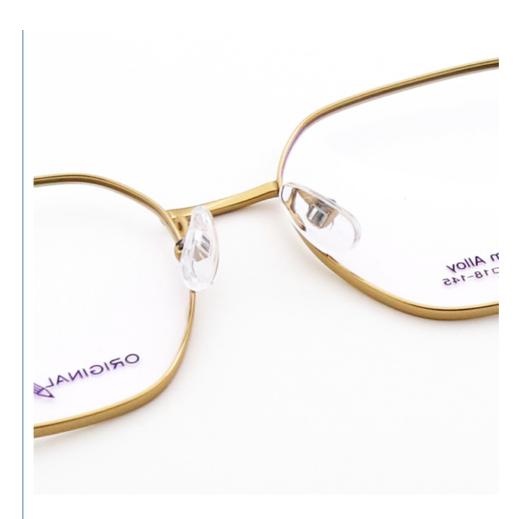

# **Product Specification**

Material: Beta TitaniumSize: 53-18-145Weight: 10G

• Style: Fashionable And Trendy Designer Models

Temple: Adjustable
Shape: Polygons
Color: Various Colors
Frame: Full-rim Frame
Model: 66357

# MATERIAL: B-TITANUM DATA WERE MEASURED MANUALLY, PLEASE UNDERSTAND IF THERE IS ANY ERROR.

WEIGHT: 10G