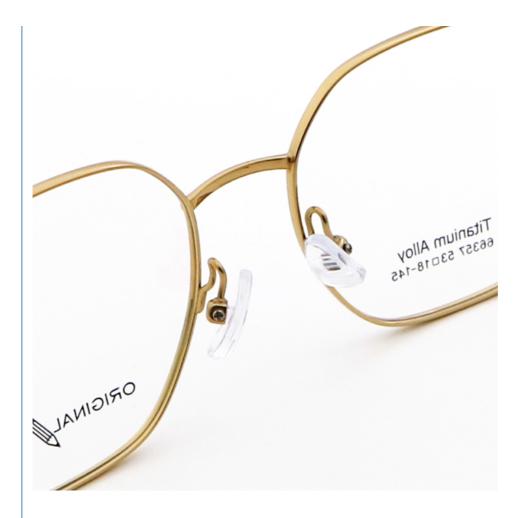

# **Product Specification**

Material: Beta TitaniumSize: 53-18-145Weight: 10G

• Style: Fashionable And Trendy Designer Models

Temple: Adjustable
Shape: Polygons
Color: Various Colors
Frame: Full-rim Frame
Model: 66357

# MATERIAL: B-TITANUM DATA WERE MEASURED MANUALLY, PLEASE UNDERSTAND IF THERE IS ANY ERROR.

WEIGHT: 10G