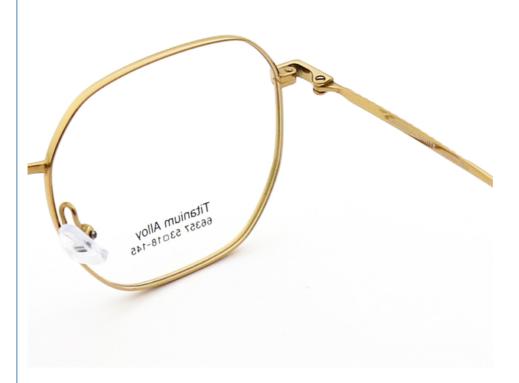

# **Product Specification**

Material: Beta TitaniumSize: 53-18-145Weight: 10G

• Style: Fashionable And Trendy Designer Models

Temple: Adjustable
Shape: Polygons
Color: Various Colors
Frame: Full-rim Frame
Model: 66357

# MATERIAL: B-TITANUM DATA WERE MEASURED MANUALLY, PLEASE UNDERSTAND IF THERE IS ANY ERROR.

WEIGHT: 10G