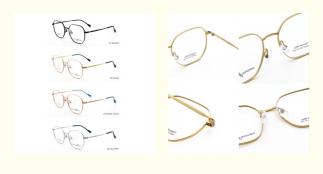

l Frame Eyeglasses 66357

# **Basic Information**

• Place of Origin: CHINA

Brand Name: ORIGINAL WRITE

Model Number: 66357
Minimum Order Quantity: 10 pairs
Price: CONSULT
Packaging Details: A box of 15 pairs
Delivery Time: 5-8 work days

• Payment Terms: L/C, T/T, Western Union

Supply Ability: Spot Inventory



# **Product Specification**

Material: Beta TitaniumSize: 53-18-145Weight: 10G

• Style: Fashionable And Trendy Designer Models

Temple: Adjustable
Shape: Polygons
Color: Various Colors
Frame: Full-rim Frame
Model: 66357

Model: 66357Gender: Unisex

 $\bullet \ \ \mbox{Highlight:} \qquad \ \ \, \mbox{$\beta$ Titanium Optical Frame Eyeglasses},$ 

Flexible  $\boldsymbol{\beta}$  Titanium Optical Frame Eyeglasses,

Fashionable β Titanium Optical Frame

Eyeglasses



# More Images



# **Product Description**

# **Product description**

| Product mode     | 66357                                                            |
|------------------|------------------------------------------------------------------|
| standard         | All the stand all over the world we can do                       |
| MOG              | 1PCS                                                             |
| sample           | Available                                                        |
| sample charge    | which will refunded from the first mass order                    |
| sample lead time | 15-30 days                                                       |
| payment terms    | T/T, L/C, Western Union                                          |
| packing          | A box of 15 pairs