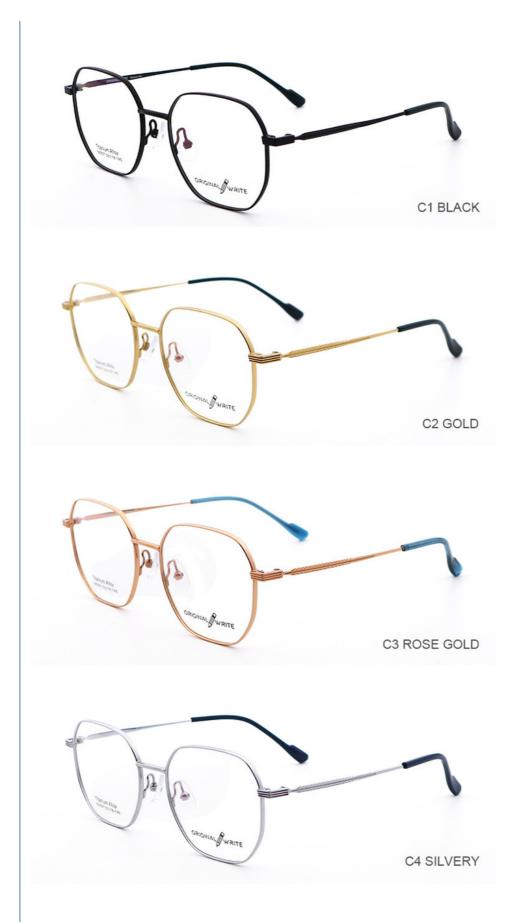

# **Product Specification**

Material: Beta TitaniumSize: 53-18-145Weight: 10G

• Style: Fashionable And Trendy Designer Models

Temple: Adjustable
Shape: Polygons
Color: Various Colors
Frame: Full-rim Frame
Model: 66357

Model: 66357Gender: Unisex

 $\bullet \ \ \mbox{Highlight:} \qquad \ \ \, \mbox{$\beta$ Titanium Optical Frame Eyeglasses},$ 

Flexible  $\boldsymbol{\beta}$  Titanium Optical Frame Eyeglasses,

Fashionable β Titanium Optical Frame