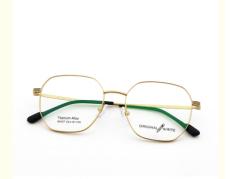

# Flexible Fashionable B Titanium Optical Frame Eyeglasses 66357

# **Product Specification**

Material: Beta TitaniumSize: 53-18-145Weight: 10G

• Style: Fashionable And Trendy Designer Models

Temple: Adjustable
Shape: Polygons
Color: Various Colors
Frame: Full-rim Frame
Model: 66357

Model: 66357Gender: Unisex

 $\bullet \ \ \mbox{Highlight:} \qquad \ \ \, \mbox{$\beta$ Titanium Optical Frame Eyeglasses},$ 

Flexible  $\boldsymbol{\beta}$  Titanium Optical Frame Eyeglasses,

Fashionable β Titanium Optical Frame