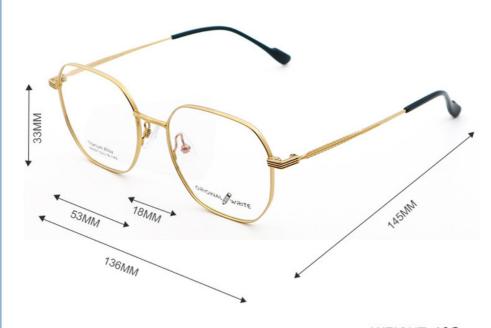

# **Product Specification**

Material: Beta TitaniumSize: 53-18-145Weight: 10G

• Style: Fashionable And Trendy Designer Models

Temple: Adjustable
Shape: Polygons
Color: Various Colors
Frame: Full-rim Frame
Model: 66357

# MATERIAL: B-TITANUM DATA WERE MEASURED MANUALLY, PLEASE UNDERSTAND IF THERE IS ANY ERROR.

WEIGHT: 10G