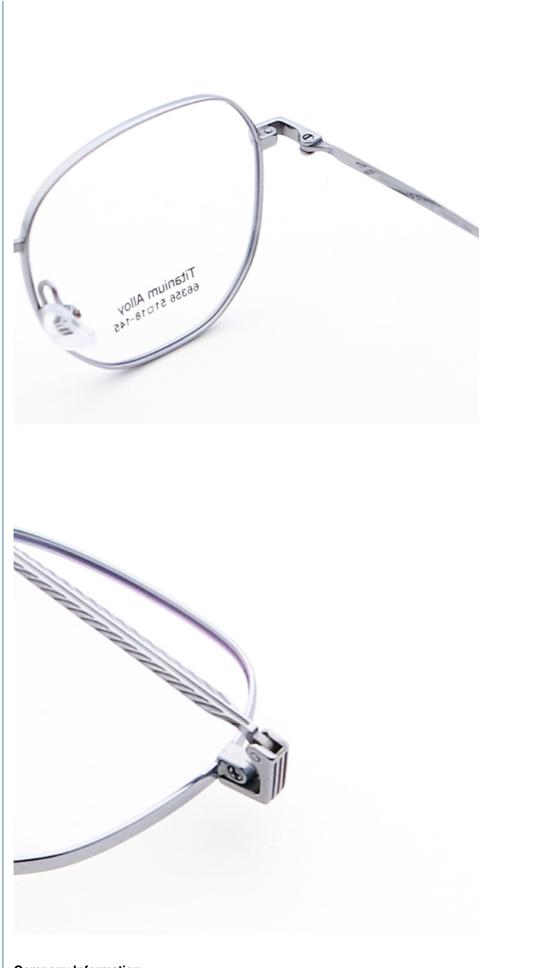

### **Product Specification**

| Material:                      | Beta Titanium                                                                                                          |
|--------------------------------|------------------------------------------------------------------------------------------------------------------------|
| • Size:                        | 51-18-145                                                                                                              |
| Weight:                        | 10G                                                                                                                    |
| • Style:                       | Fashionable And Trendy Designer Models                                                                                 |
| Temple:                        | Adjustable                                                                                                             |
| • Shape:                       | Polygons                                                                                                               |
| Color:                         | Various Colors                                                                                                         |
| • Frame:                       | Full-rim Frame                                                                                                         |
| Model:                         | 66356                                                                                                                  |
| Gender:                        | Unisex                                                                                                                 |
| <ul> <li>Highlight:</li> </ul> | Unique Square Eyeglasses Frames,<br>β Titanium Square Eyeglasses Frames,<br>Temple Adjustable Square Eyeglasses Frames |

## More Images

# MATERIAL: B-TITANUM

DATA WERE MEASURED MANUALLY. PLEASE UNDERSTAND IF THERE IS ANY ERROR.

WEIGHT: 10G