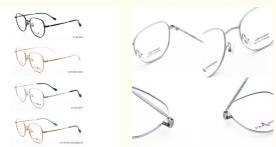

## More Images

### **Product Specification**

| Material:                      | Beta Titanium                                                                                                          |
|--------------------------------|------------------------------------------------------------------------------------------------------------------------|
| • Size:                        | 51-18-145                                                                                                              |
| Weight:                        | 10G                                                                                                                    |
| • Style:                       | Fashionable And Trendy Designer Models                                                                                 |
| Temple:                        | Adjustable                                                                                                             |
| • Shape:                       | Polygons                                                                                                               |
| Color:                         | Various Colors                                                                                                         |
| • Frame:                       | Full-rim Frame                                                                                                         |
| Model:                         | 66356                                                                                                                  |
| Gender:                        | Unisex                                                                                                                 |
| <ul> <li>Highlight:</li> </ul> | Unique Square Eyeglasses Frames,<br>β Titanium Square Eyeglasses Frames,<br>Temple Adjustable Square Eyeglasses Frames |