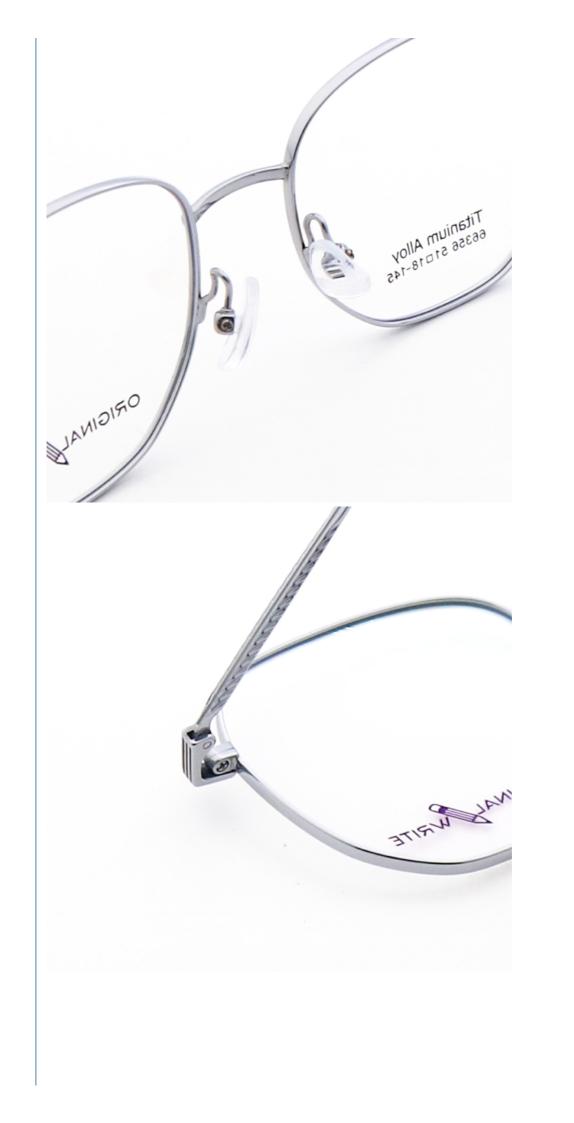

### **Product Specification**

| Material:                      | Beta Titanium                                                                                                          |
|--------------------------------|------------------------------------------------------------------------------------------------------------------------|
| • Size:                        | 51-18-145                                                                                                              |
| Weight:                        | 10G                                                                                                                    |
| • Style:                       | Fashionable And Trendy Designer Models                                                                                 |
| Temple:                        | Adjustable                                                                                                             |
| • Shape:                       | Polygons                                                                                                               |
| Color:                         | Various Colors                                                                                                         |
| • Frame:                       | Full-rim Frame                                                                                                         |
| Model:                         | 66356                                                                                                                  |
| Gender:                        | Unisex                                                                                                                 |
| <ul> <li>Highlight:</li> </ul> | Unique Square Eyeglasses Frames,<br>β Titanium Square Eyeglasses Frames,<br>Temple Adjustable Square Eyeglasses Frames |

## More Images

# MATERIAL: B-TITANUM

DATA WERE MEASURED MANUALLY. PLEASE UNDERSTAND IF THERE IS ANY ERROR.

WEIGHT: 10G