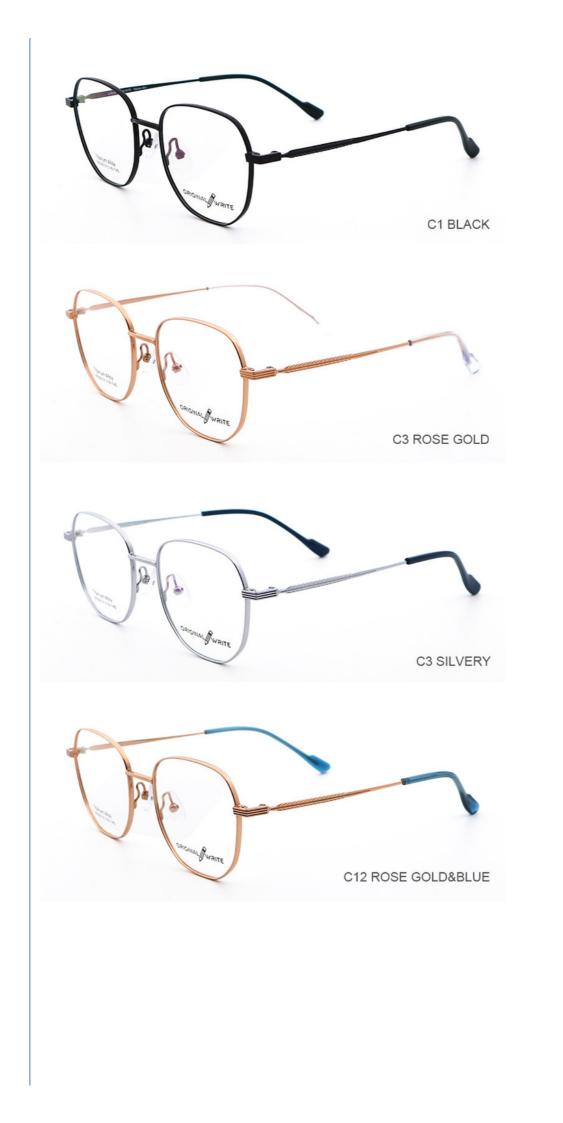

## Square Eyeglasses Frames Temple Adjustable $\boldsymbol{\beta}$ Titanium Unique 66356

### **Product Specification**

| Material:                      | Beta Titanium                                                                                                          |
|--------------------------------|------------------------------------------------------------------------------------------------------------------------|
| • Size:                        | 51-18-145                                                                                                              |
| Weight:                        | 10G                                                                                                                    |
| • Style:                       | Fashionable And Trendy Designer Models                                                                                 |
| Temple:                        | Adjustable                                                                                                             |
| • Shape:                       | Polygons                                                                                                               |
| Color:                         | Various Colors                                                                                                         |
| • Frame:                       | Full-rim Frame                                                                                                         |
| Model:                         | 66356                                                                                                                  |
| Gender:                        | Unisex                                                                                                                 |
| <ul> <li>Highlight:</li> </ul> | Unique Square Eyeglasses Frames,<br>β Titanium Square Eyeglasses Frames,<br>Temple Adjustable Square Eyeglasses Frames |

## More Images