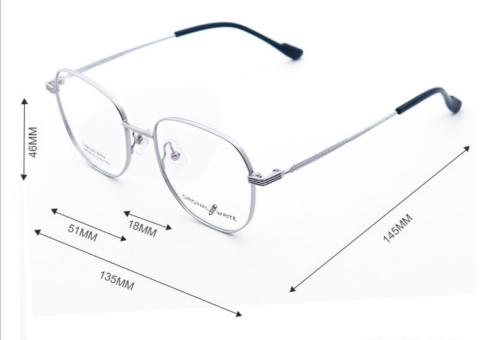

### **Product Specification**

| Material:                      | Beta Titanium                                                                                                          |
|--------------------------------|------------------------------------------------------------------------------------------------------------------------|
| • Size:                        | 51-18-145                                                                                                              |
| Weight:                        | 10G                                                                                                                    |
| • Style:                       | Fashionable And Trendy Designer Models                                                                                 |
| Temple:                        | Adjustable                                                                                                             |
| • Shape:                       | Polygons                                                                                                               |
| Color:                         | Various Colors                                                                                                         |
| • Frame:                       | Full-rim Frame                                                                                                         |
| Model:                         | 66356                                                                                                                  |
| Gender:                        | Unisex                                                                                                                 |
| <ul> <li>Highlight:</li> </ul> | Unique Square Eyeglasses Frames,<br>β Titanium Square Eyeglasses Frames,<br>Temple Adjustable Square Eyeglasses Frames |

# MATERIAL: B-TITANUM

DATA WERE MEASURED MANUALLY. PLEASE UNDERSTAND IF THERE IS ANY ERROR.

WEIGHT: 10G