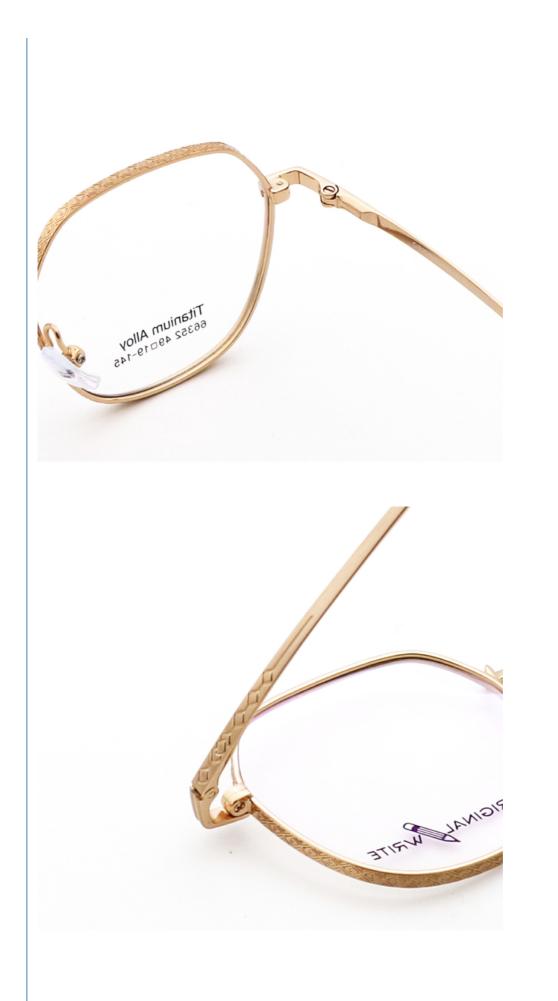

## More Images

#### **Product Specification**

| <ul> <li>Material:</li> </ul> | Beta Titanium                                                                             |
|-------------------------------|-------------------------------------------------------------------------------------------|
| • Size:                       | 49-19-145                                                                                 |
| • Weight:                     | 10G                                                                                       |
| • Style:                      | Fashionable And Trendy Designer Models                                                    |
| Temple:                       | Adjustable                                                                                |
| • Shape:                      | Polygons                                                                                  |
| Color:                        | Various Colors                                                                            |
| • Frame:                      | Full-rim Frame                                                                            |
| Model:                        | 66352                                                                                     |
| Gender:                       | Unisex                                                                                    |
| • Highlight:                  | IP Plating Eyewear Optical Titanium Frame,<br>Good Quality Eyewear Optical Titanium Frame |