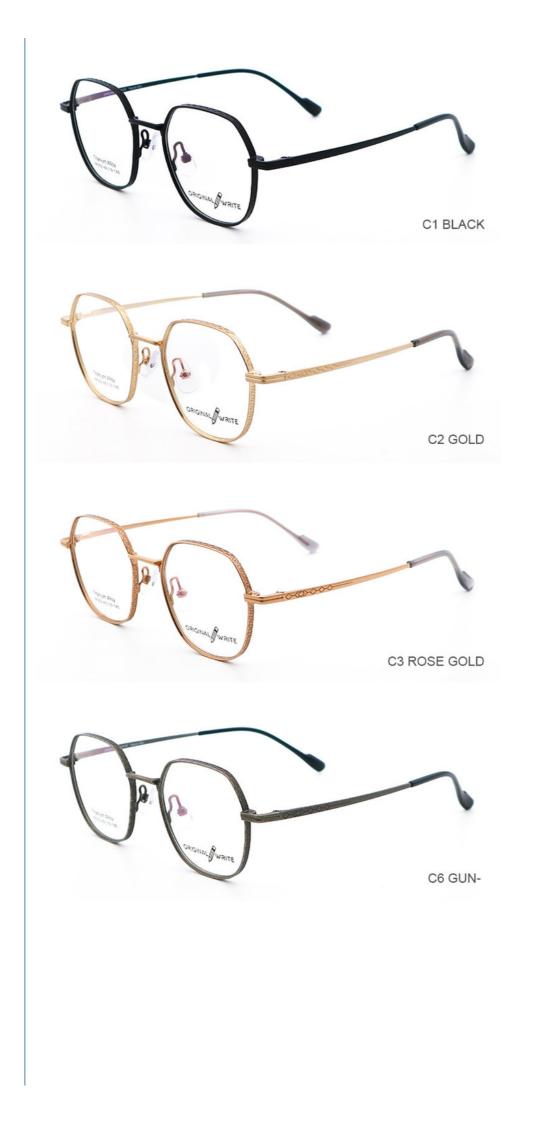

#### **Product Specification**

| <ul> <li>Material:</li> </ul> | Beta Titanium                                                                             |
|-------------------------------|-------------------------------------------------------------------------------------------|
| • Size:                       | 49-19-145                                                                                 |
| • Weight:                     | 10G                                                                                       |
| • Style:                      | Fashionable And Trendy Designer Models                                                    |
| Temple:                       | Adjustable                                                                                |
| • Shape:                      | Polygons                                                                                  |
| Color:                        | Various Colors                                                                            |
| • Frame:                      | Full-rim Frame                                                                            |
| Model:                        | 66352                                                                                     |
| Gender:                       | Unisex                                                                                    |
| • Highlight:                  | IP Plating Eyewear Optical Titanium Frame,<br>Good Quality Eyewear Optical Titanium Frame |

## More Images