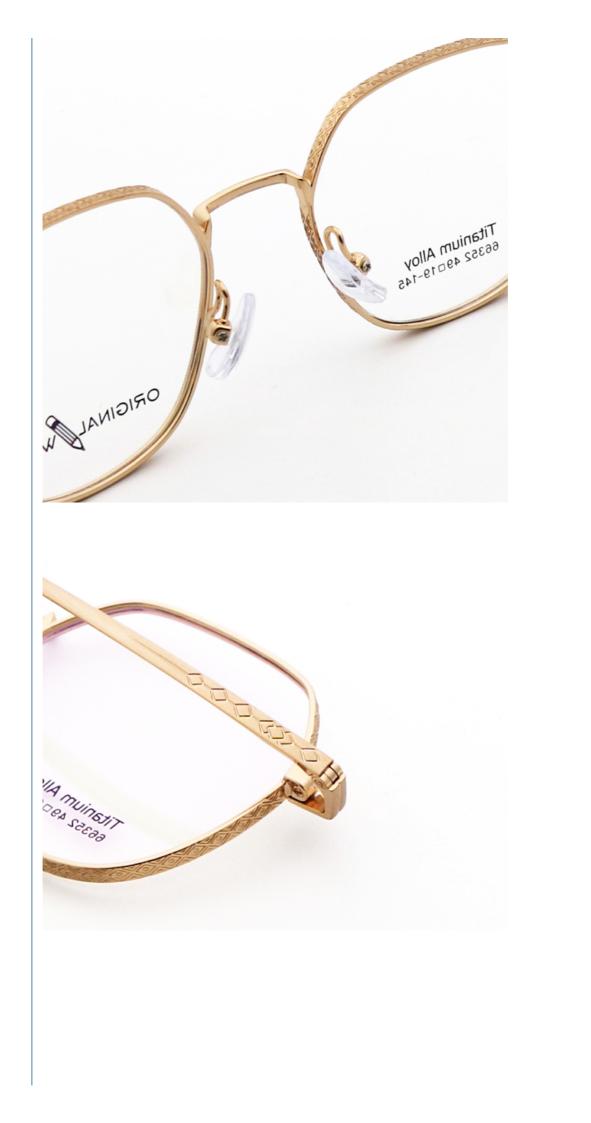

## More Images

#### **Product Specification**

| <ul> <li>Material:</li> </ul> | Beta Titanium                                                                             |
|-------------------------------|-------------------------------------------------------------------------------------------|
| • Size:                       | 49-19-145                                                                                 |
| • Weight:                     | 10G                                                                                       |
| • Style:                      | Fashionable And Trendy Designer Models                                                    |
| Temple:                       | Adjustable                                                                                |
| • Shape:                      | Polygons                                                                                  |
| Color:                        | Various Colors                                                                            |
| • Frame:                      | Full-rim Frame                                                                            |
| Model:                        | 66352                                                                                     |
| Gender:                       | Unisex                                                                                    |
| • Highlight:                  | IP Plating Eyewear Optical Titanium Frame,<br>Good Quality Eyewear Optical Titanium Frame |