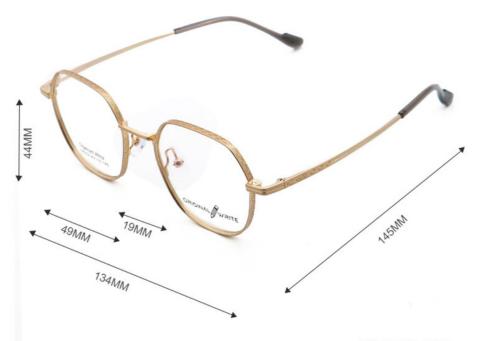

#### **Product Specification**

| <ul> <li>Material:</li> </ul> | Beta Titanium                                                                             |
|-------------------------------|-------------------------------------------------------------------------------------------|
| • Size:                       | 49-19-145                                                                                 |
| • Weight:                     | 10G                                                                                       |
| • Style:                      | Fashionable And Trendy Designer Models                                                    |
| Temple:                       | Adjustable                                                                                |
| • Shape:                      | Polygons                                                                                  |
| Color:                        | Various Colors                                                                            |
| • Frame:                      | Full-rim Frame                                                                            |
| Model:                        | 66352                                                                                     |
| Gender:                       | Unisex                                                                                    |
| • Highlight:                  | IP Plating Eyewear Optical Titanium Frame,<br>Good Quality Eyewear Optical Titanium Frame |

# MATERIAL: B-TITANUM

DATA WERE MEASURED MANUALLY. PLEASE UNDERSTAND IF THERE IS ANY ERROR.

WEIGHT: 10G