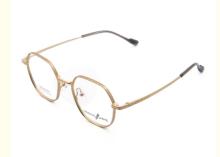

#### **Product Specification**

| <ul> <li>Material:</li> </ul> | Beta Titanium                                                                             |
|-------------------------------|-------------------------------------------------------------------------------------------|
| • Size:                       | 49-19-145                                                                                 |
| • Weight:                     | 10G                                                                                       |
| • Style:                      | Fashionable And Trendy Designer Models                                                    |
| Temple:                       | Adjustable                                                                                |
| • Shape:                      | Polygons                                                                                  |
| Color:                        | Various Colors                                                                            |
| • Frame:                      | Full-rim Frame                                                                            |
| Model:                        | 66352                                                                                     |
| Gender:                       | Unisex                                                                                    |
| • Highlight:                  | IP Plating Eyewear Optical Titanium Frame,<br>Good Quality Eyewear Optical Titanium Frame |