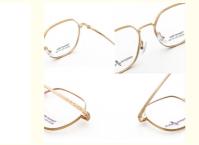

|
| • Shape:                      | Polygons                                                                                  |
| Color:                        | Various Colors                                                                            |
| • Frame:                      | Full-rim Frame                                                                            |
| Model:                        | 66352                                                                                     |
| Gender:                       | Unisex                                                                                    |
| • Highlight:                  | IP Plating Eyewear Optical Titanium Frame,<br>Good Quality Eyewear Optical Titanium Frame |



## More Images



## **Product Description**

#### **Product description**

| Product mode     | 66352                                                               |
|------------------|---------------------------------------------------------------------|
| standard         | All the stand all over the world we can do                          |
| MOG              | 1PCS                                                                |
| sample           | Available                                                           |
| sample charge    | which will refunded from the first mass order                       |
| sample lead time | 15-30 days                                                          |
| payment terms    | T/T, L/C, Western Union                                             |
| packing