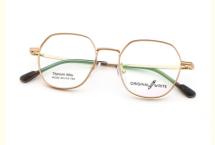

## Good Quality Popular IP Plating Eyewear Optical Titanium Frame

#### **Product Specification**

| <ul> <li>Material:</li> </ul> | Beta Titanium                                                                             |
|-------------------------------|-------------------------------------------------------------------------------------------|
| • Size:                       | 49-19-145                                                                                 |
| • Weight:                     | 10G                                                                                       |
| • Style:                      | Fashionable And Trendy Designer Models                                                    |
| Temple:                       | Adjustable                                                                                |
| • Shape:                      | Polygons                                                                                  |
| Color:                        | Various Colors                                                                            |
| • Frame:                      | Full-rim Frame                                                                            |
| Model:                        | 66352                                                                                     |
| Gender:                       | Unisex                                                                                    |
| • Highlight:                  | IP Plating Eyewear Optical Titanium Frame,<br>Good Quality Eyewear Optical Titanium Frame |