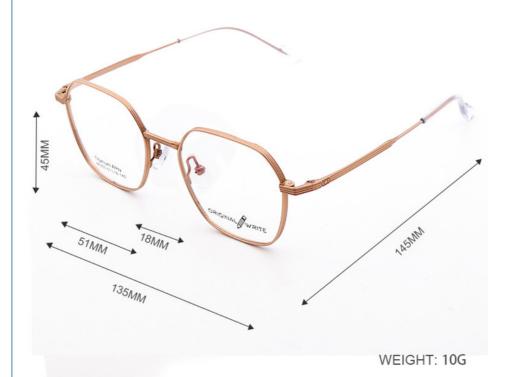

#### **Product Specification**

| <ul> <li>Material:</li> </ul>  | Bate Titanium                                                                                                                          |
|--------------------------------|----------------------------------------------------------------------------------------------------------------------------------------|
| • Size:                        | 51-18-145                                                                                                                              |
| Weight:                        | 10G                                                                                                                                    |
| • Style:                       | Fashionable And Trendy Designer Models                                                                                                 |
| • Temple:                      | Adjustable                                                                                                                             |
| • Shape:                       | Polygons                                                                                                                               |
| Color:                         | Various Colors                                                                                                                         |
| • Frame:                       | Full-rim Frame                                                                                                                         |
| Model:                         | 66350                                                                                                                                  |
| Gender:                        | Unisex                                                                                                                                 |
| <ul> <li>Highlight:</li> </ul> | Fashionable $\beta$ Titanium Frame Eyeglasses, Comfortable $\beta$ Titanium Frame Eyeglasses, Unisex $\beta$ Titanium Frame Eyeglasses |

# MATERIAL: B-TITANUM

DATA WERE MEASURED MANUALLY, PLEASE UNDERSTAND IF THERE IS ANY ERROR.