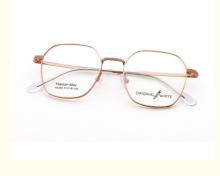

## Fashionable Comfortable β Titanium Frame Eyeglasses For Unisex

#### **Product Specification**

| <ul> <li>Material:</li> </ul>  | Bate Titanium                                                                                                                          |
|--------------------------------|----------------------------------------------------------------------------------------------------------------------------------------|
| • Size:                        | 51-18-145                                                                                                                              |
| Weight:                        | 10G                                                                                                                                    |
| • Style:                       | Fashionable And Trendy Designer Models                                                                                                 |
| • Temple:                      | Adjustable                                                                                                                             |
| • Shape:                       | Polygons                                                                                                                               |
| Color:                         | Various Colors                                                                                                                         |
| • Frame:                       | Full-rim Frame                                                                                                                         |
| Model:                         | 66350                                                                                                                                  |
| Gender:                        | Unisex                                                                                                                                 |
| <ul> <li>Highlight:</li> </ul> | Fashionable $\beta$ Titanium Frame Eyeglasses, Comfortable $\beta$ Titanium Frame Eyeglasses, Unisex $\beta$ Titanium Frame Eyeglasses |