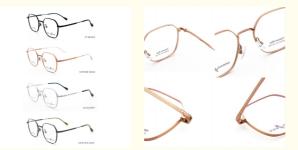

|
| • Frame:                       | Full-rim Frame                                                                                                                         |
| Model:                         | 66350                                                                                                                                  |
| Gender:                        | Unisex                                                                                                                                 |
| <ul> <li>Highlight:</li> </ul> | Fashionable $\beta$ Titanium Frame Eyeglasses, Comfortable $\beta$ Titanium Frame Eyeglasses, Unisex $\beta$ Titanium Frame Eyeglasses |



## More Images



## **Product Description**

#### **Product description**

| Product mode     | 66350                                                            |
|------------------|------------------------------------------------------------------|
| standard         | All the stand all over the world we can do                       |
| MOG              | 1PCS                                                             |
| sample           | Available                                                        |
| sample charge    | which will refunded from the first mass order                    |
| sample lead time | 15-30 days                                                       |
| payment terms    | T/T, L/C, Western Union                                          |
| packing          | A box of 15 pai