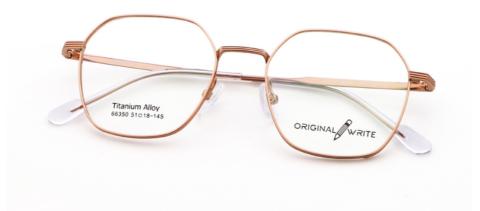

## Fashionable Comfortable β Titanium Frame Eyeglasses For Unisex

#### **Product Specification**

| <ul> <li>Material:</li> </ul>  | Bate Titanium                                                                                                                          |
|--------------------------------|----------------------------------------------------------------------------------------------------------------------------------------|
| • Size:                        | 51-18-145                                                                                                                              |
| Weight:                        | 10G                                                                                                                                    |
| • Style:                       | Fashionable And Trendy Designer Models                                                                                                 |
| • Temple:                      | Adjustable                                                                                                                             |
| • Shape:                       | Polygons                                                                                                                               |
| Color:                         | Various Colors                                                                                                                         |
| • Frame:                       | Full-rim Frame                                                                                                                         |
| Model:                         | 66350                                                                                                                                  |
| Gender:                        | Unisex                                                                                                                                 |
| <ul> <li>Highlight:</li> </ul> | Fashionable $\beta$ Titanium Frame Eyeglasses, Comfortable $\beta$ Titanium Frame Eyeglasses, Unisex $\beta$ Titanium Frame Eyeglasses |