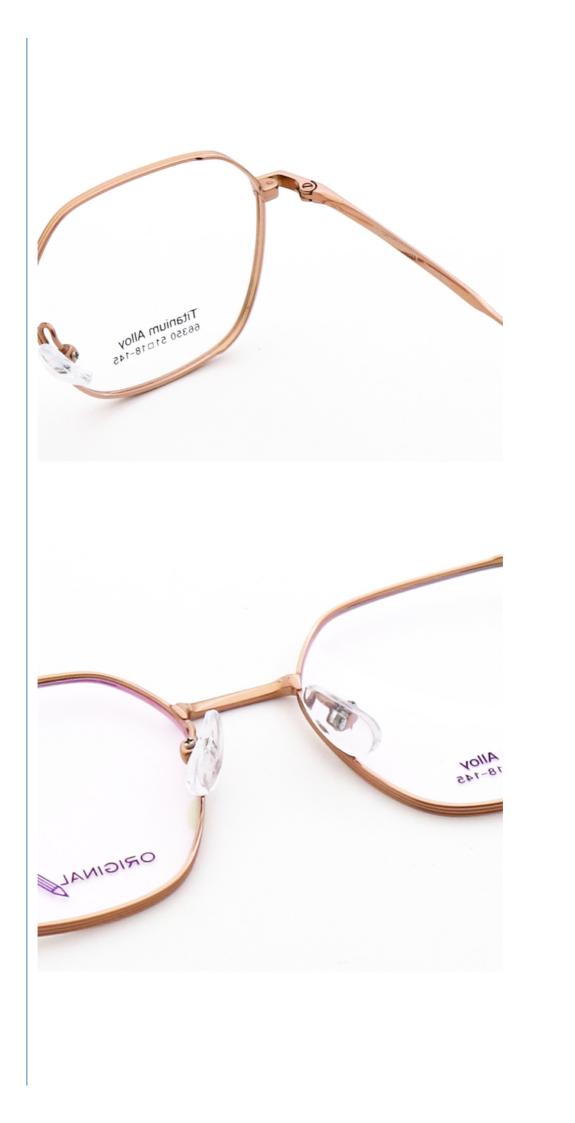

## More Images

# MATERIAL: B-TITANUM

DATA WERE MEASURED MANUALLY, PLEASE UNDERSTAND IF THERE IS ANY ERROR.