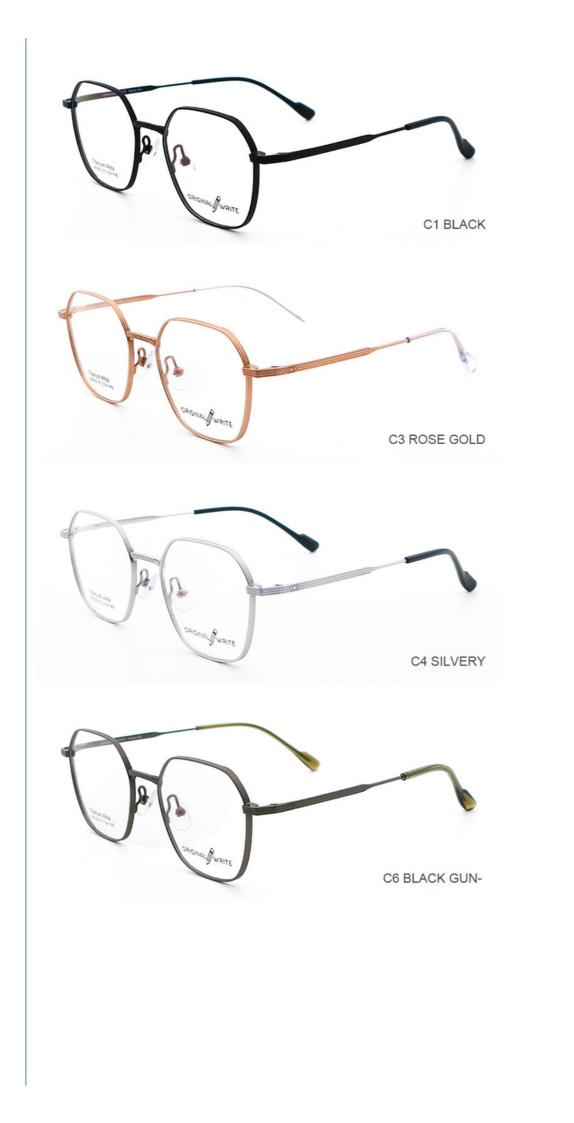

## More Images

#### **Product Specification**

| <ul> <li>Material:</li> </ul>  | Bate Titanium                                                                                                                          |
|--------------------------------|----------------------------------------------------------------------------------------------------------------------------------------|
| • Size:                        | 51-18-145                                                                                                                              |
| Weight:                        | 10G                                                                                                                                    |
| • Style:                       | Fashionable And Trendy Designer Models                                                                                                 |
| • Temple:                      | Adjustable                                                                                                                             |
| • Shape:                       | Polygons                                                                                                                               |
| Color:                         | Various Colors                                                                                                                         |
| • Frame:                       | Full-rim Frame                                                                                                                         |
| Model:                         | 66350                                                                                                                                  |
| Gender:                        | Unisex                                                                                                                                 |
| <ul> <li>Highlight:</li> </ul> | Fashionable $\beta$ Titanium Frame Eyeglasses, Comfortable $\beta$ Titanium Frame Eyeglasses, Unisex $\beta$ Titanium Frame Eyeglasses |