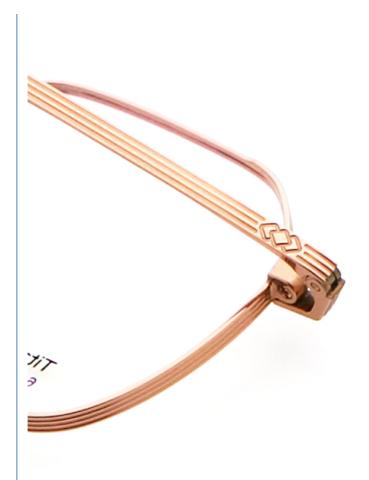

## Fashionable Comfortable β Titanium Frame Eyeglasses For Unisex

#### **Product Specification**

| <ul> <li>Material:</li> </ul>  | Bate Titanium                                                                                                                          |
|--------------------------------|----------------------------------------------------------------------------------------------------------------------------------------|
| • Size:                        | 51-18-145                                                                                                                              |
| Weight:                        | 10G                                                                                                                                    |
| • Style:                       | Fashionable And Trendy Designer Models                                                                                                 |
| • Temple:                      | Adjustable                                                                                                                             |
| • Shape:                       | Polygons                                                                                                                               |
| Color:                         | Various Colors                                                                                                                         |
| • Frame:                       | Full-rim Frame                                                                                                                         |
| Model:                         | 66350                                                                                                                                  |
| Gender:                        | Unisex                                                                                                                                 |
| <ul> <li>Highlight:</li> </ul> | Fashionable $\beta$ Titanium Frame Eyeglasses, Comfortable $\beta$ Titanium Frame Eyeglasses, Unisex $\beta$ Titanium Frame Eyeglasses |

# MATERIAL: B-TITANUM

DATA WERE MEASURED MANUALLY, PLEASE UNDERSTAND IF THERE IS ANY ERROR.