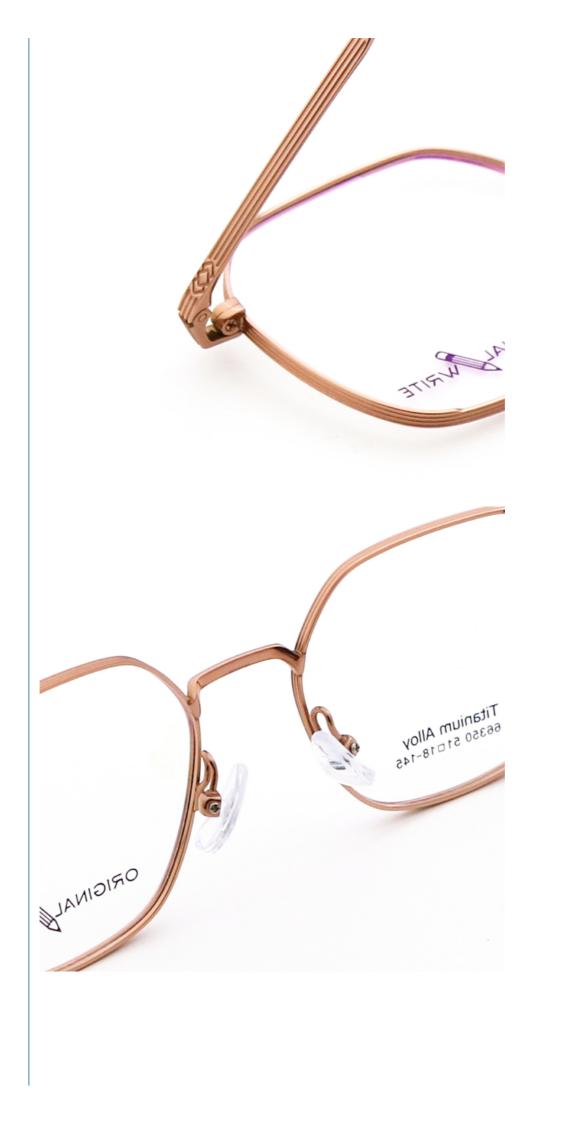

## More Images

# MATERIAL: B-TITANUM

DATA WERE MEASURED MANUALLY, PLEASE UNDERSTAND IF THERE IS ANY ERROR.