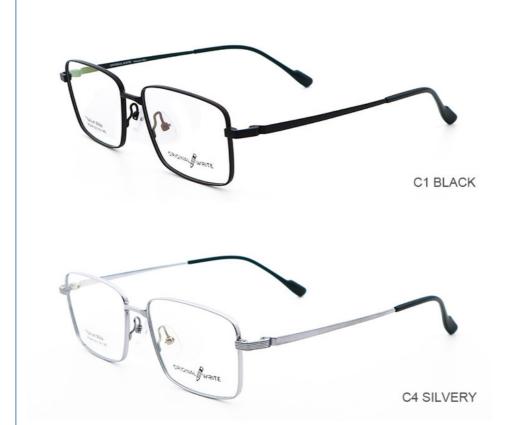

# More Images

• Gender:

# **Product Specification**

Material: Bate TitaniumSize: 55-16-145Weight: 11G

• Style: Fashionable And Trendy Designer Models

Temple: Adjustable
Shape: Polygons
Color: Various Colors
Frame: Full-rim Frame
Model: 66349