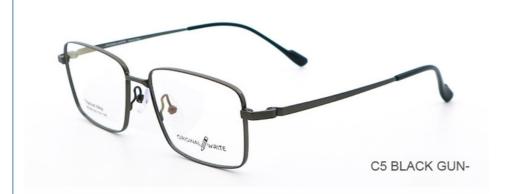

# More Images

• Gender:

# **Product Specification**

Material: Bate TitaniumSize: 55-16-145Weight: 11G

• Style: Fashionable And Trendy Designer Models

Temple: Adjustable
Shape: Polygons
Color: Various Colors
Frame: Full-rim Frame
Model: 66349