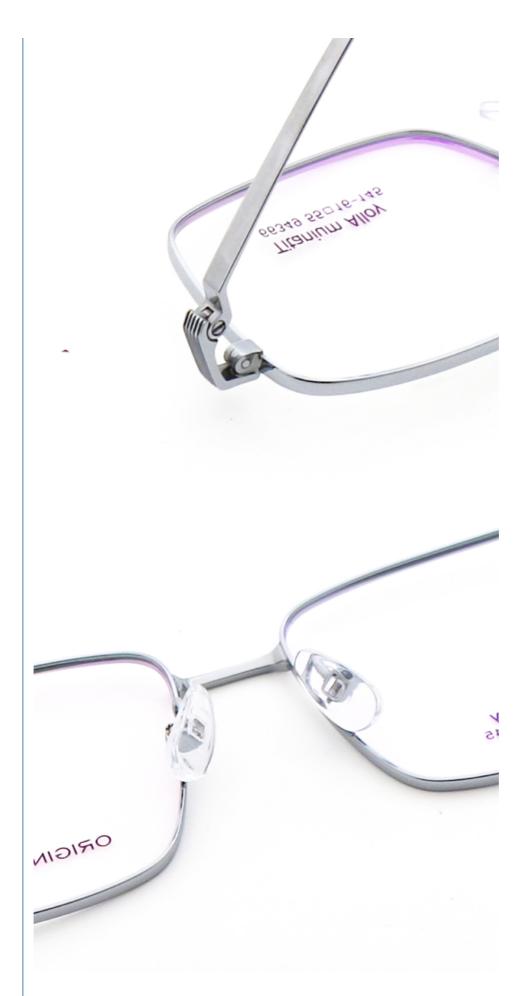

# More Images

• Gender:

# **Product Specification**

Material: Bate TitaniumSize: 55-16-145Weight: 11G

• Style: Fashionable And Trendy Designer Models

Temple: Adjustable
Shape: Polygons
Color: Various Colors
Frame: Full-rim Frame
Model: 66349