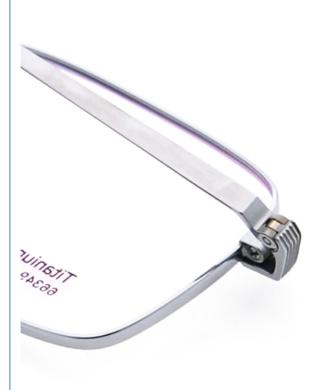

# **Product Specification**

Material: Bate TitaniumSize: 55-16-145Weight: 11G

• Style: Fashionable And Trendy Designer Models

Temple: Adjustable
Shape: Polygons
Color: Various Colors
Frame: Full-rim Frame
Model: 66349

Highlight: High End Glasses Frame,
 Fashion Beta Titanium Glasses

Unisex

# MATERIAL: B-TITANUM

DATA WERE MEASURED MANUALLY, PLEASE UNDERSTAND IF THERE IS ANY ERROR.

WEIGHT: 11G