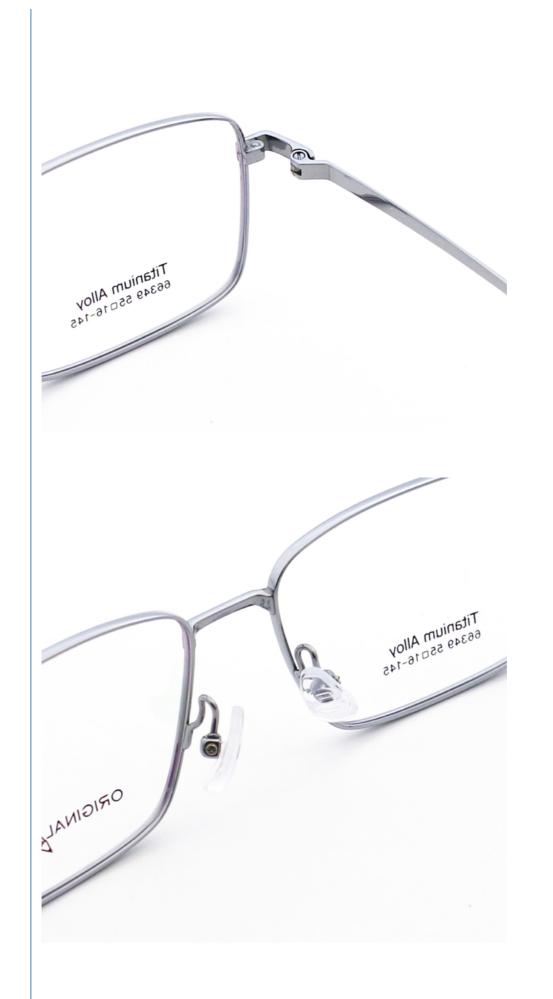

# More Images

• Gender:

# **Product Specification**

Material: Bate TitaniumSize: 55-16-145Weight: 11G

• Style: Fashionable And Trendy Designer Models

Temple: Adjustable
Shape: Polygons
Color: Various Colors
Frame: Full-rim Frame
Model: 66349