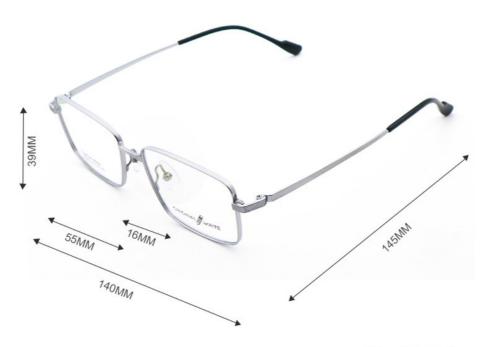

# **Product Specification**

Material: Bate TitaniumSize: 55-16-145Weight: 11G

• Style: Fashionable And Trendy Designer Models

Temple: Adjustable
Shape: Polygons
Color: Various Colors
Frame: Full-rim Frame
Model: 66349

# MATERIAL: B-TITANUM

DATA WERE MEASURED MANUALLY, PLEASE UNDERSTAND IF THERE IS ANY ERROR.

WEIGHT: 11G