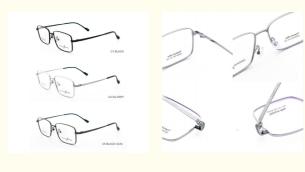

# More Images

• Gender:

# **Product Specification**

Material: Bate TitaniumSize: 55-16-145Weight: 11G

• Style: Fashionable And Trendy Designer Models

Temple: Adjustable
Shape: Polygons
Color: Various Colors
Frame: Full-rim Frame
Model: 66349