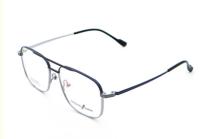

# **Product Specification**

Material: Bate TitaniumSize: 56-15-145Weight: 11G

• Style: Fashionable And Trendy Designer Models

Temple: Adjustable
Shape: Polygons
Color: Various Colors
Frame: Full-rim Frame

Model: 66348Gender: Unisex

• Highlight: Wholesale Designer B Titanium Glasses Frame,

Wholesale Dexterous Titanium Glasses Frame