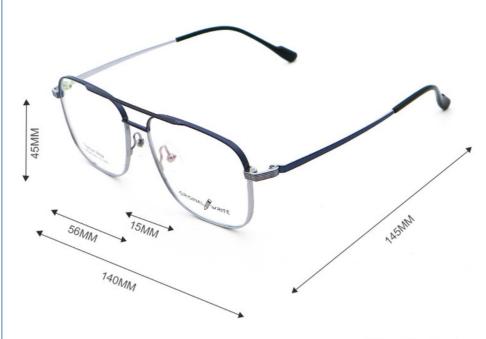

# **Product Specification**

Material: Bate TitaniumSize: 56-15-145Weight: 11G

• Style: Fashionable And Trendy Designer Models

Temple: Adjustable
Shape: Polygons
Color: Various Colors
Frame: Full-rim Frame

# MATERIAL: B-TITANUM

DATA WERE MEASURED MANUALLY, PLEASE UNDERSTAND IF THERE IS ANY ERROR.

WEIGHT: 11G

C13 BULE&SILVERY