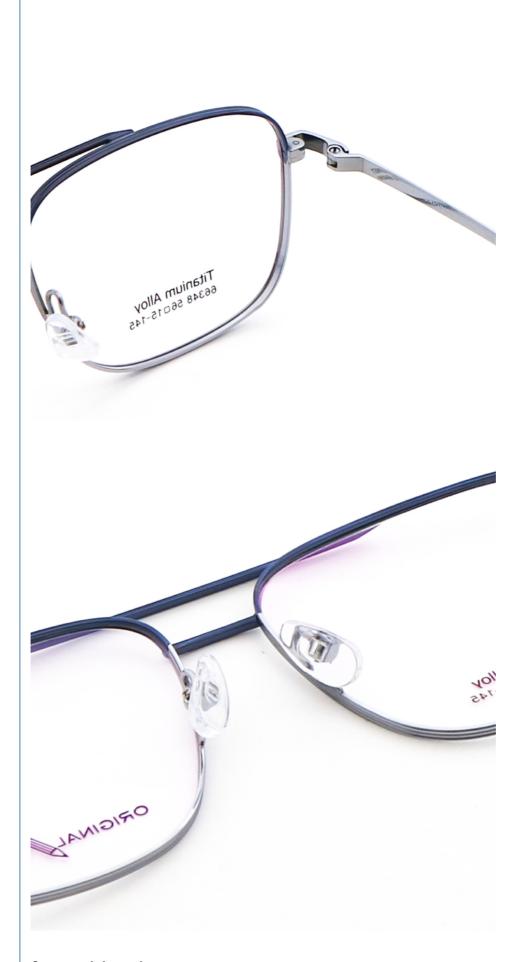

# **Product Specification**

Material: Bate TitaniumSize: 56-15-145Weight: 11G

• Style: Fashionable And Trendy Designer Models

Temple: Adjustable
Shape: Polygons
Color: Various Colors
Frame: Full-rim Frame

# MATERIAL: B-TITANUM

DATA WERE MEASURED MANUALLY, PLEASE UNDERSTAND IF THERE IS ANY ERROR.

WEIGHT: 11G

C13 BULE&SILVERY