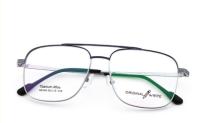

# **Product Specification**

Material: Bate TitaniumSize: 56-15-145Weight: 11G

• Style: Fashionable And Trendy Designer Models

Temple: Adjustable
Shape: Polygons
Color: Various Colors
Frame: Full-rim Frame

Model: 66348Gender: Unisex

• Highlight: Wholesale Designer B Titanium Glasses Frame,

Wholesale Dexterous Titanium Glasses Frame