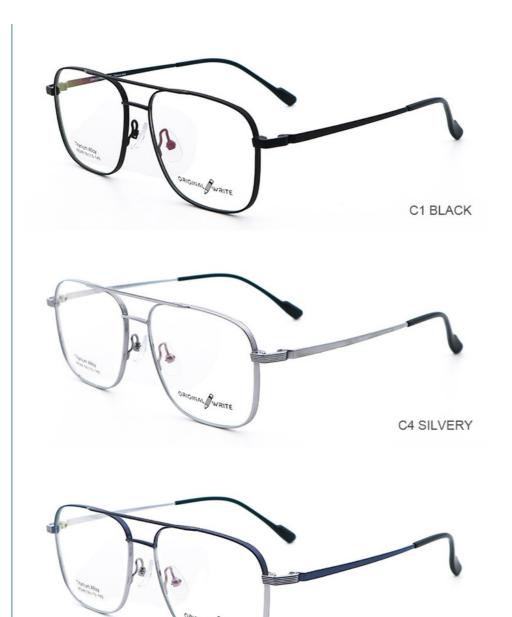

# **Product Specification**

Material: Bate TitaniumSize: 56-15-145Weight: 11G

• Style: Fashionable And Trendy Designer Models

Temple: Adjustable
Shape: Polygons
Color: Various Colors
Frame: Full-rim Frame

Model: 66348Gender: Unisex

• Highlight: Wholesale Designer B Titanium Glasses Frame,

Wholesale Dexterous Titanium Glasses Frame

# MATERIAL: B-TITANUM

DATA WERE MEASURED MANUALLY, PLEASE UNDERSTAND IF THERE IS ANY ERROR.

WEIGHT: 11G

C13 BULE&SILVERY