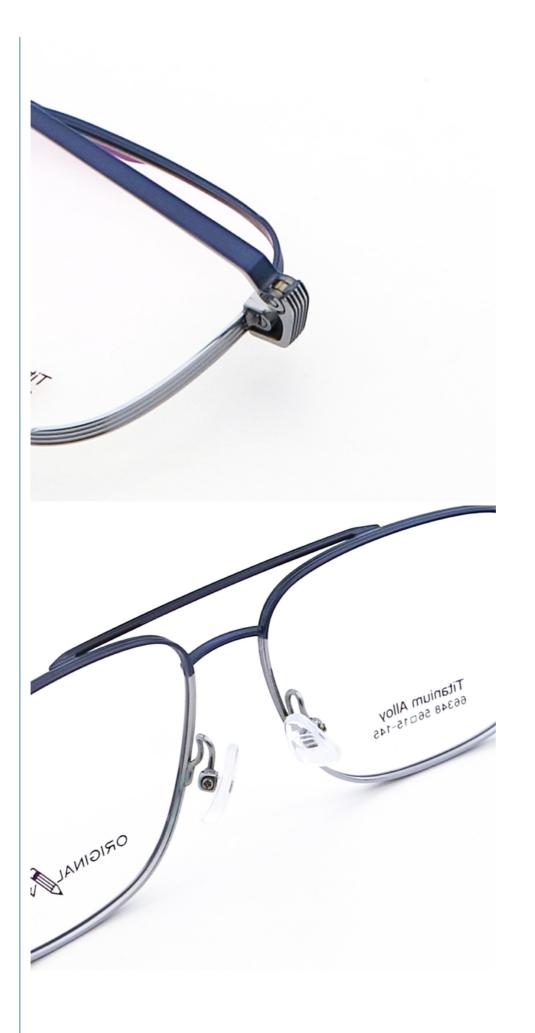

# **Product Specification**

Material: Bate TitaniumSize: 56-15-145Weight: 11G

• Style: Fashionable And Trendy Designer Models

Temple: Adjustable
Shape: Polygons
Color: Various Colors
Frame: Full-rim Frame

# MATERIAL: B-TITANUM

DATA WERE MEASURED MANUALLY, PLEASE UNDERSTAND IF THERE IS ANY ERROR.

WEIGHT: 11G

C13 BULE&SILVERY