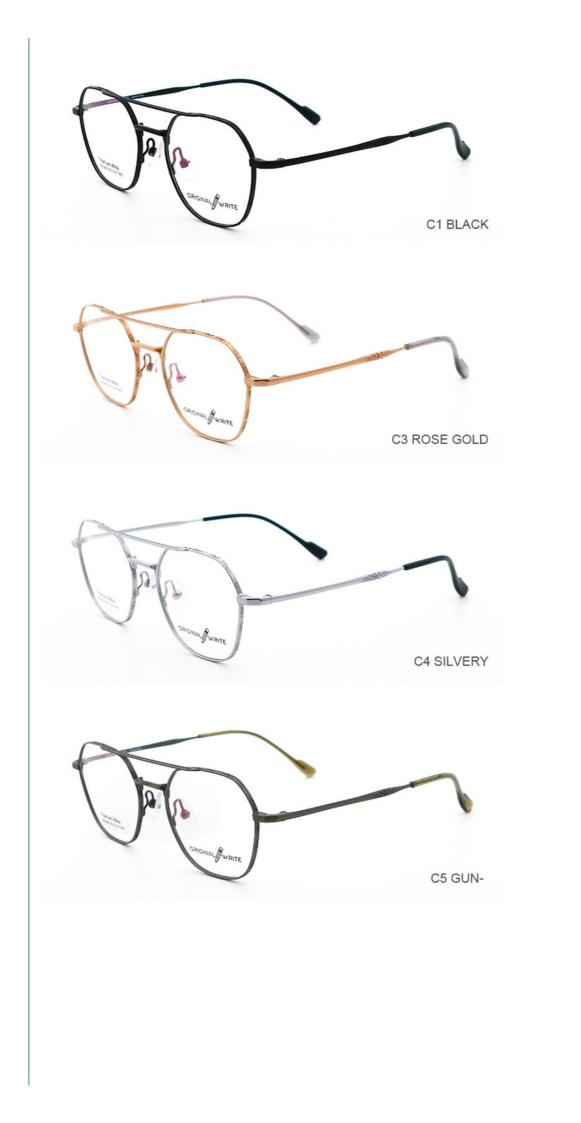

#### **Product Specification**

| Material:    | Bate Titanium                                                                            |
|--------------|------------------------------------------------------------------------------------------|
| • Size:      | 50-19-145                                                                                |
| • Weight:    | 11G                                                                                      |
| • Style:     | Fashionable And Trendy Designer Models                                                   |
| Temple:      | Adjustable                                                                               |
| • Shape:     | Elliptic                                                                                 |
| Color:       | Various Colors                                                                           |
| • Frame:     | Full-rim Frame                                                                           |
| Model:       | 66346                                                                                    |
| Gender:      | Unisex                                                                                   |
| • Highlight: | Lghtweight $\beta$ Titanium Glasses Frame , Comfortable $\beta$ Titanium Glasses Frame , |

Unisex  $\boldsymbol{\beta}$  Titanium Glasses Frame

for more products please visit us on sanvisionoptic.com