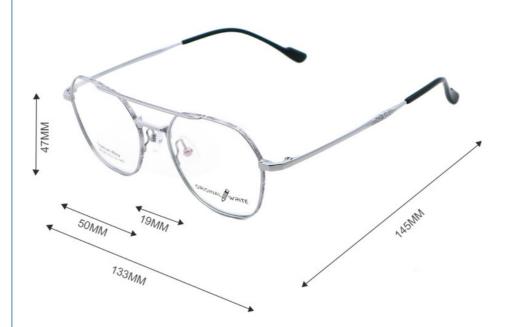

#### **Product Specification**

| Material:    | Bate Titanium                                                                            |
|--------------|------------------------------------------------------------------------------------------|
| • Size:      | 50-19-145                                                                                |
| • Weight:    | 11G                                                                                      |
| • Style:     | Fashionable And Trendy Designer Models                                                   |
| Temple:      | Adjustable                                                                               |
| • Shape:     | Elliptic                                                                                 |
| Color:       | Various Colors                                                                           |
| • Frame:     | Full-rim Frame                                                                           |
| Model:       | 66346                                                                                    |
| Gender:      | Unisex                                                                                   |
| • Highlight: | Lghtweight $\beta$ Titanium Glasses Frame , Comfortable $\beta$ Titanium Glasses Frame , |

# MATERIAL: B-TITANUM

DATA WERE MEASURED MANUALLY, PLEASE UNDERSTAND IF THERE IS ANY ERROR.

WEIGHT: 11G