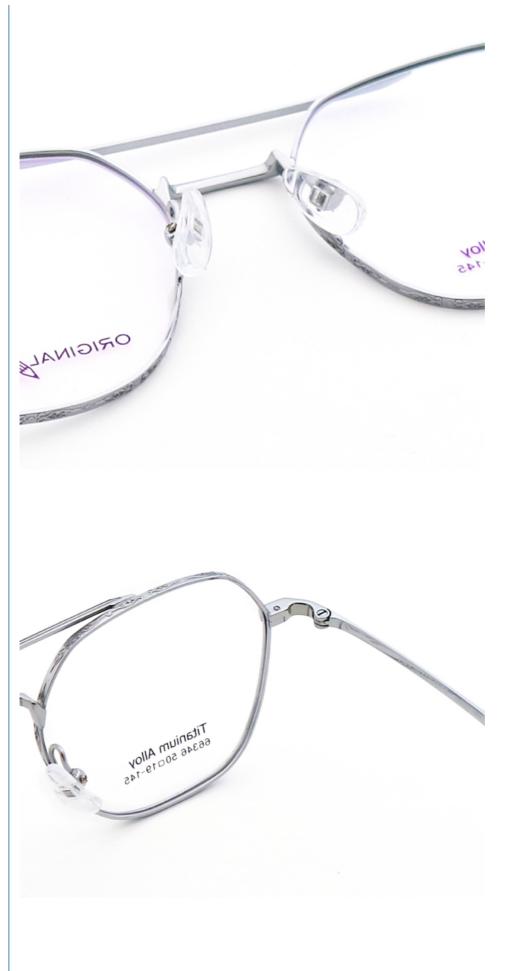

#### **Product Specification**

| Material:    | Bate Titanium                                                                            |
|--------------|------------------------------------------------------------------------------------------|
| • Size:      | 50-19-145                                                                                |
| • Weight:    | 11G                                                                                      |
| • Style:     | Fashionable And Trendy Designer Models                                                   |
| Temple:      | Adjustable                                                                               |
| • Shape:     | Elliptic                                                                                 |
| Color:       | Various Colors                                                                           |
| • Frame:     | Full-rim Frame                                                                           |
| Model:       | 66346                                                                                    |
| Gender:      | Unisex                                                                                   |
| • Highlight: | Lghtweight $\beta$ Titanium Glasses Frame , Comfortable $\beta$ Titanium Glasses Frame , |

# MATERIAL: B-TITANUM

DATA WERE MEASURED MANUALLY, PLEASE UNDERSTAND IF THERE IS ANY ERROR.

WEIGHT: 11G