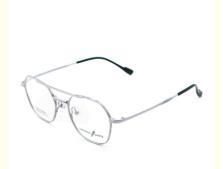

#### **Product Specification**

| Material:    | Bate Titanium                                                                            |
|--------------|------------------------------------------------------------------------------------------|
| • Size:      | 50-19-145                                                                                |
| • Weight:    | 11G                                                                                      |
| • Style:     | Fashionable And Trendy Designer Models                                                   |
| Temple:      | Adjustable                                                                               |
| • Shape:     | Elliptic                                                                                 |
| Color:       | Various Colors                                                                           |
| • Frame:     | Full-rim Frame                                                                           |
| Model:       | 66346                                                                                    |
| Gender:      | Unisex                                                                                   |
| • Highlight: | Lghtweight $\beta$ Titanium Glasses Frame , Comfortable $\beta$ Titanium Glasses Frame , |