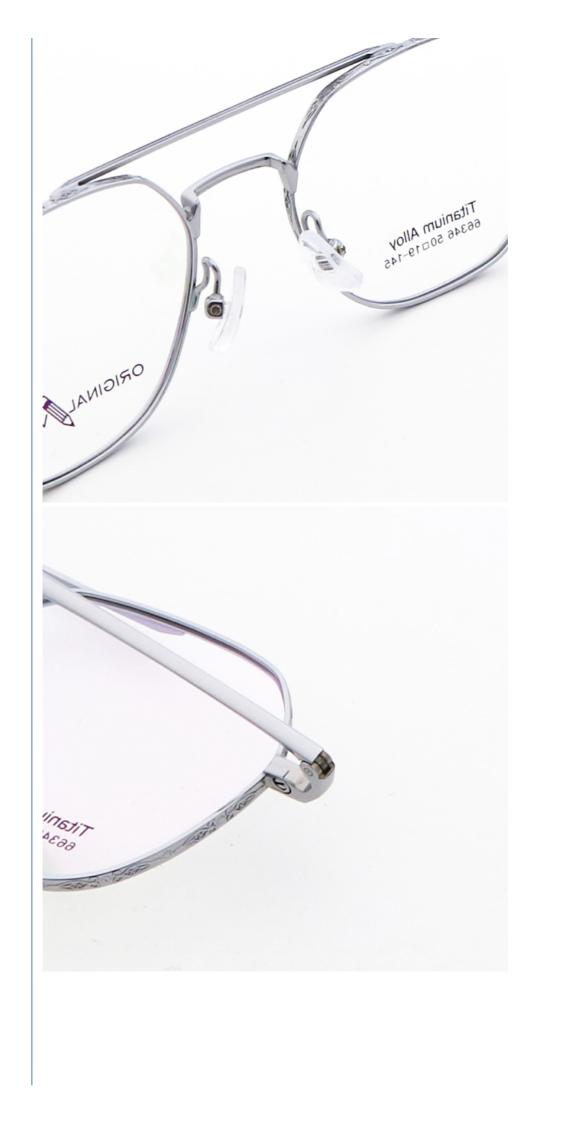

#### **Product Specification**

| Material:    | Bate Titanium                                                                            |
|--------------|------------------------------------------------------------------------------------------|
| • Size:      | 50-19-145                                                                                |
| • Weight:    | 11G                                                                                      |
| • Style:     | Fashionable And Trendy Designer Models                                                   |
| Temple:      | Adjustable                                                                               |
| • Shape:     | Elliptic                                                                                 |
| Color:       | Various Colors                                                                           |
| • Frame:     | Full-rim Frame                                                                           |
| Model:       | 66346                                                                                    |
| Gender:      | Unisex                                                                                   |
| • Highlight: | Lghtweight $\beta$ Titanium Glasses Frame , Comfortable $\beta$ Titanium Glasses Frame , |

# MATERIAL: B-TITANUM

DATA WERE MEASURED MANUALLY, PLEASE UNDERSTAND IF THERE IS ANY ERROR.

WEIGHT: 11G