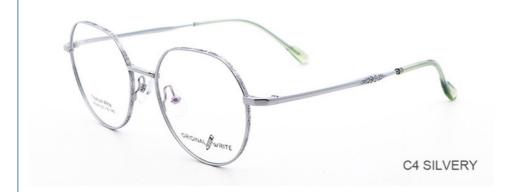

# **Product Specification**

• Material: Bate Titanium · Size: 52-18-145 Weight: 11G

Style: Fashionable And Trendy Designer Models

• Temple: Adjustable Elliptic · Shape: Various Colors Color: Full-rim Frame • Frame: 66344 Model:

• Highlight: Bate Titanium Optical Glasses,

Unisex

**Bate Titanium Optical Glasses** 

# MATERIAL: B-TITANUM

DATA WERE MEASURED MANUALLY, PLEASE UNDERSTAND IF THERE IS ANY ERROR.