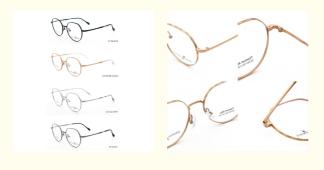

## **Basic Information**

. Place of Origin: **CHINA** 

. Brand Name: **ORIGINAL WRITE** 

Model Number: 66344 Minimum Order Quantity: 10 pairs • Price: CONSULT A box of 15 pairs Packaging Details: . Delivery Time: 5-8 work days

• Payment Terms: L/C, T/T, Western Union

• Supply Ability: Spot Inventory



# **Product Specification**

• Material: Bate Titanium · Size: 52-18-145 Weight: 11G

Style: Fashionable And Trendy Designer Models

• Temple: Adjustable Elliptic · Shape: Various Colors Color: Full-rim Frame • Frame: 66344 Model:

• Highlight: Bate Titanium Optical Glasses,

Unisex

**Bate Titanium Optical Glasses** 



# More Images

· Gender:



# **Product Description**

# **Product description**

| Product mode     | 66344                                                            |
|------------------|------------------------------------------------------------------|
| standard         | All the stand all over the world we can do                       |
| MOG              | 1PCS                                                             |
| sample           | Available                                                        |
| sample charge    | which will refunded from the first mass order                    |
| sample lead time | 15-30 days                                                       |
| payment terms    | T/T, L/C, Western Union                                          |
| packing          | A box of 15 pairs