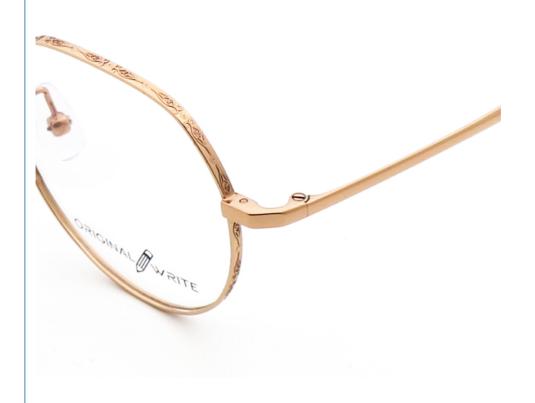

# **Product Specification**

• Material: Bate Titanium · Size: 52-18-145 Weight: 11G

Style: Fashionable And Trendy Designer Models

• Temple: Adjustable Elliptic · Shape: Various Colors Color: Full-rim Frame • Frame: 66344 Model:

• Highlight: Bate Titanium Optical Glasses,

Unisex

**Bate Titanium Optical Glasses** 

# MATERIAL: B-TITANUM

DATA WERE MEASURED MANUALLY, PLEASE UNDERSTAND IF THERE IS ANY ERROR.