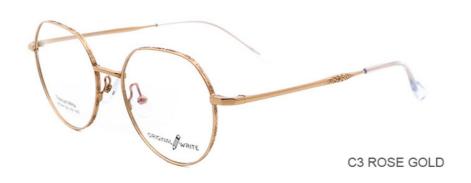

# **Product Specification**

• Material: Bate Titanium · Size: 52-18-145 Weight: 11G

Style: Fashionable And Trendy Designer Models

• Temple: Adjustable Elliptic · Shape: Various Colors Color: Full-rim Frame • Frame: 66344 Model:

• Highlight: Bate Titanium Optical Glasses,

Unisex

**Bate Titanium Optical Glasses** 

# MATERIAL: B-TITANUM

DATA WERE MEASURED MANUALLY, PLEASE UNDERSTAND IF THERE IS ANY ERROR.