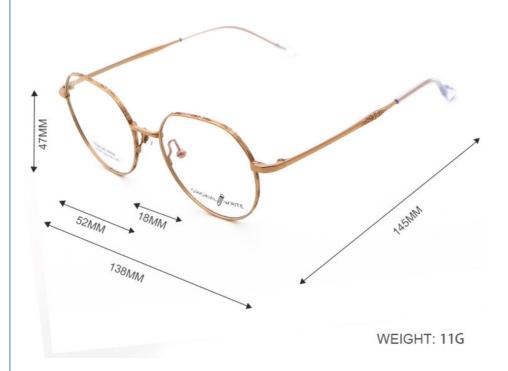

# **Product Specification**

• Material: Bate Titanium · Size: 52-18-145 Weight: 11G

Style: Fashionable And Trendy Designer Models

• Temple: Adjustable Elliptic · Shape: Various Colors Color: Full-rim Frame • Frame: 66344 Model:

# MATERIAL: B-TITANUM

DATA WERE MEASURED MANUALLY, PLEASE UNDERSTAND IF THERE IS ANY ERROR.