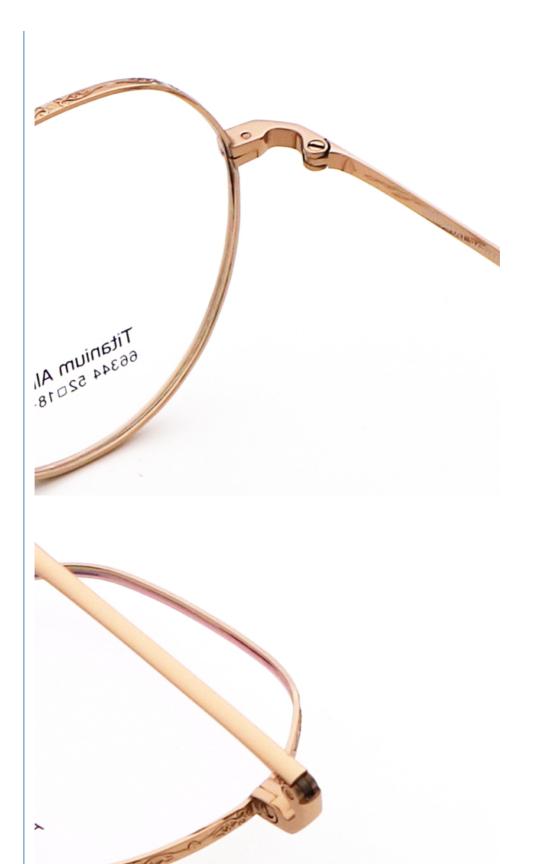

# **Product Specification**

• Material: Bate Titanium · Size: 52-18-145 Weight: 11G

Style: Fashionable And Trendy Designer Models

• Temple: Adjustable Elliptic · Shape: Various Colors Color: Full-rim Frame • Frame: 66344 Model:

• Highlight: Bate Titanium Optical Glasses,

Unisex

**Bate Titanium Optical Glasses** 

# MATERIAL: B-TITANUM

DATA WERE MEASURED MANUALLY, PLEASE UNDERSTAND IF THERE IS ANY ERROR.