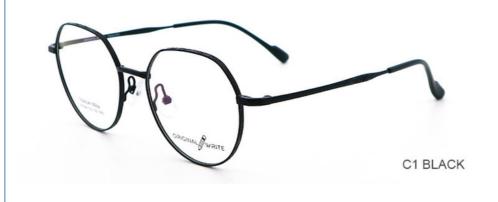

# **Product Specification**

• Material: Bate Titanium · Size: 52-18-145 Weight: 11G

Style: Fashionable And Trendy Designer Models

• Temple: Adjustable Elliptic · Shape: Various Colors Color: Full-rim Frame • Frame: 66344 Model:

• Highlight: Bate Titanium Optical Glasses,

Unisex

**Bate Titanium Optical Glasses** 

# MATERIAL: B-TITANUM

DATA WERE MEASURED MANUALLY, PLEASE UNDERSTAND IF THERE IS ANY ERROR.