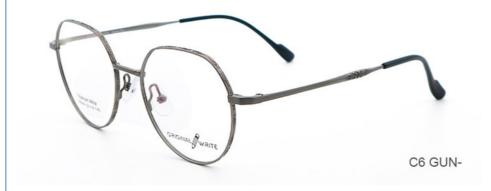

# **Product Specification**

• Material: Bate Titanium · Size: 52-18-145 Weight: 11G

Style: Fashionable And Trendy Designer Models

• Temple: Adjustable Elliptic · Shape: Various Colors Color: Full-rim Frame • Frame: 66344 Model:

• Highlight: Bate Titanium Optical Glasses,

Unisex

**Bate Titanium Optical Glasses** 

# MATERIAL: B-TITANUM

DATA WERE MEASURED MANUALLY, PLEASE UNDERSTAND IF THERE IS ANY ERROR.