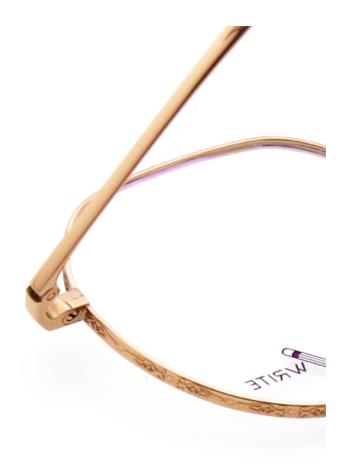

# **Product Specification**

• Material: Bate Titanium · Size: 52-18-145 Weight: 11G

Style: Fashionable And Trendy Designer Models

• Temple: Adjustable Elliptic · Shape: Various Colors Color: Full-rim Frame • Frame: 66344 Model:

• Highlight: Bate Titanium Optical Glasses,

Unisex

**Bate Titanium Optical Glasses** 

# MATERIAL: B-TITANUM

DATA WERE MEASURED MANUALLY, PLEASE UNDERSTAND IF THERE IS ANY ERROR.