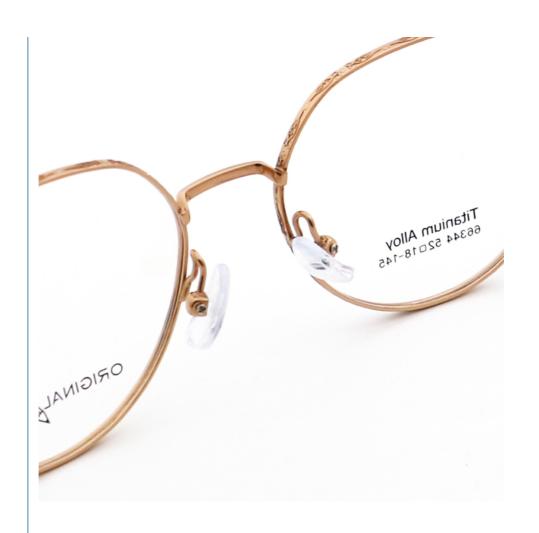

# **Product Specification**

• Material: Bate Titanium · Size: 52-18-145 Weight: 11G

Style: Fashionable And Trendy Designer Models

• Temple: Adjustable Elliptic · Shape: Various Colors Color: Full-rim Frame • Frame: 66344 Model:

• Highlight: Bate Titanium Optical Glasses,

Unisex

**Bate Titanium Optical Glasses** 

# MATERIAL: B-TITANUM

DATA WERE MEASURED MANUALLY, PLEASE UNDERSTAND IF THERE IS ANY ERROR.