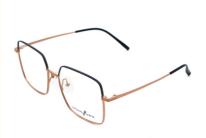

# **Product Specification**

Material: Bate TitaniumSize: 56-17-145Weight: 10G

• Style: Fashionable And Trendy Designer Models

Unisex

Temple: Adjustable
Shape: Polygons
Color: Various Colors
Frame: Full-rim Frame
Model: 66195