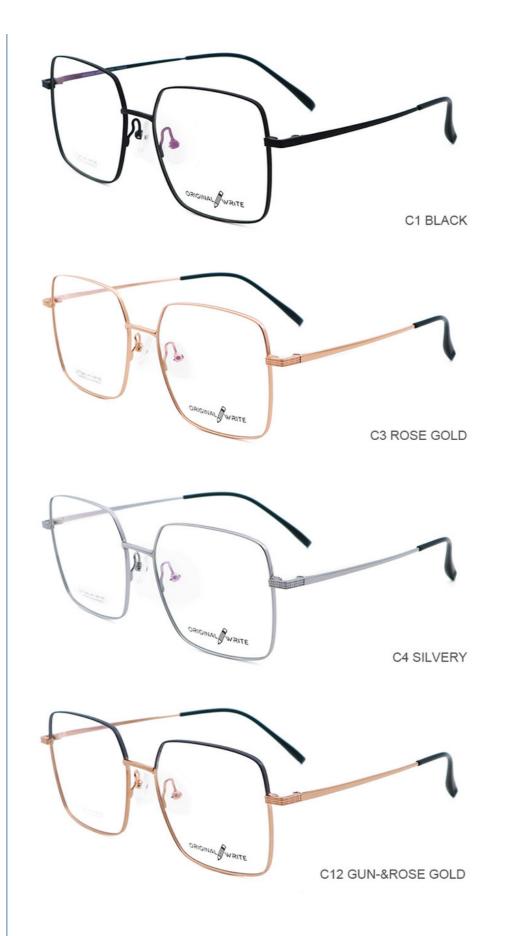

# **Product Specification**

Material: Bate TitaniumSize: 56-17-145Weight: 10G

• Style: Fashionable And Trendy Designer Models

Unisex

Temple: Adjustable
Shape: Polygons
Color: Various Colors
Frame: Full-rim Frame
Model: 66195

# More Images

· Gender: