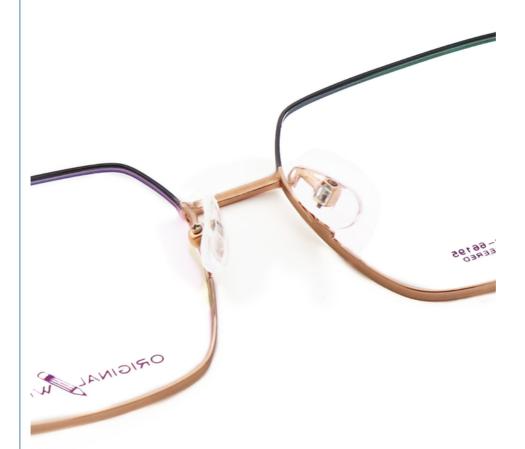

# More Images

· Gender:

# MATERIAL: B-TITANUM

DATA WERE MEASURED MANUALLY, PLEASE UNDERSTAND IF THERE IS ANY ERROR.