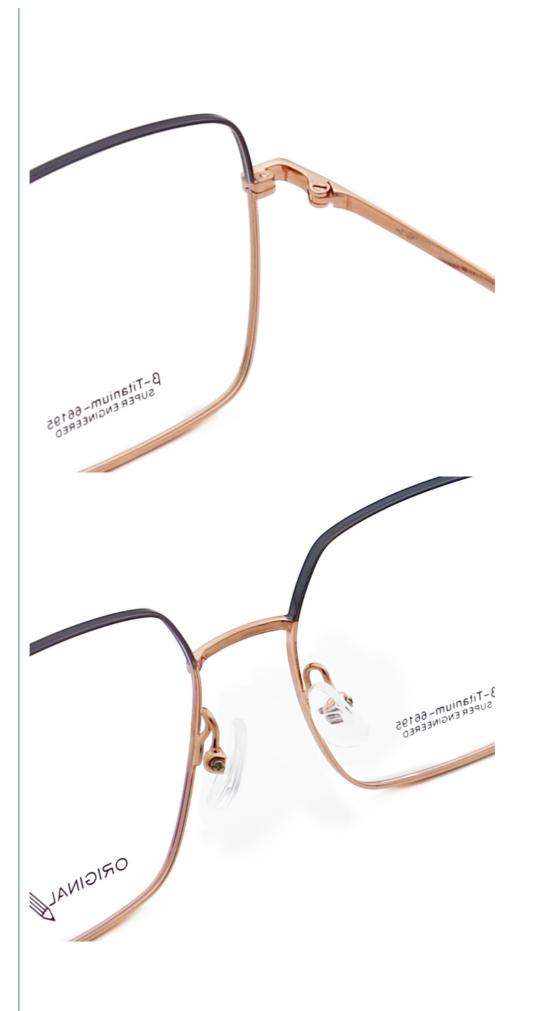

# More Images

· Gender:

# MATERIAL: B-TITANUM

DATA WERE MEASURED MANUALLY, PLEASE UNDERSTAND IF THERE IS ANY ERROR.