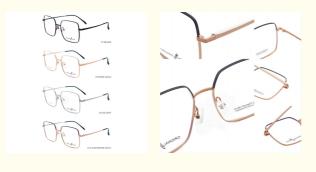

# Spectacle Designer Square Ultralight B Titanium Glasses Frame 66195

# **Basic Information**

• Place of Origin: CHINA

Brand Name: ORIGINAL WRITE

Model Number: 66195
Minimum Order Quantity: 10 pairs
Price: CONSULT
Packaging Details: A box of 15 pairs
Delivery Time: 5-8 work days

• Payment Terms: L/C, T/T, Western Union

Supply Ability: Spot Inventory



# **Product Specification**

Material: Bate TitaniumSize: 56-17-145Weight: 10G

• Style: Fashionable And Trendy Designer Models

Unisex

Temple: Adjustable
Shape: Polygons
Color: Various Colors
Frame: Full-rim Frame
Model: 66195

• Highlight: Ultralight Glasses Frame,

Spectacle Designer Glasses Frame, Ultralight B Titanium Glasses Frame



# More Images

· Gender:



# **Product Description**

# **Product description**

| Product mode     | 66195                                                |
|------------------|------------------------------------------------------|
| Product mode     | 00195                                                |
| standard         | All the stand all over the world we can do           |
| MOG              | 1PCS                                                 |
| sample           | Available                                            |
| sample charge    | which will refunded from the first mass order        |
| sample lead time | 15-30 days                                           |
| payment terms    | T/T, L/C, Western Union                              |
| packing          | A box of 15 pairs