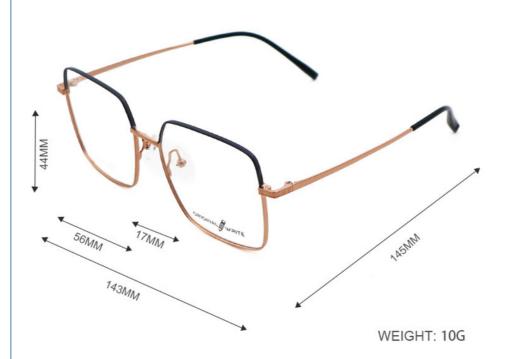

# **Product Specification**

Material: Bate TitaniumSize: 56-17-145Weight: 10G

• Style: Fashionable And Trendy Designer Models

Unisex

Temple: Adjustable
Shape: Polygons
Color: Various Colors
Frame: Full-rim Frame
Model: 66195

# MATERIAL: B-TITANUM

DATA WERE MEASURED MANUALLY, PLEASE UNDERSTAND IF THERE IS ANY ERROR.