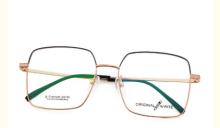

# Spectacle Designer Square Ultralight B Titanium Glasses Frame 66195

# **Product Specification**

Material: Bate TitaniumSize: 56-17-145Weight: 10G

• Style: Fashionable And Trendy Designer Models

Unisex

Temple: Adjustable
Shape: Polygons
Color: Various Colors
Frame: Full-rim Frame
Model: 66195