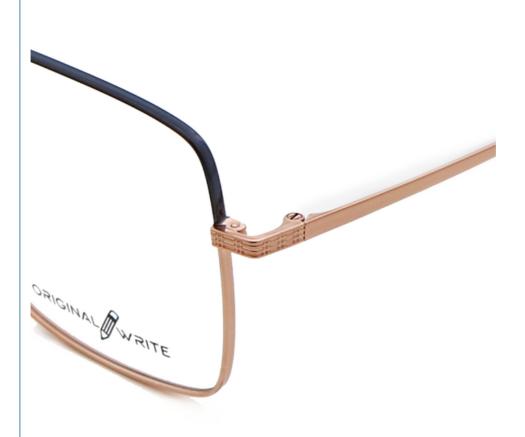

# Spectacle Designer Square Ultralight B Titanium Glasses Frame 66195

# **Product Specification**

Material: Bate TitaniumSize: 56-17-145Weight: 10G

• Style: Fashionable And Trendy Designer Models

Unisex

Temple: Adjustable
Shape: Polygons
Color: Various Colors
Frame: Full-rim Frame
Model: 66195

• Highlight: Ultralight Glasses Frame,

Spectacle Designer Glasses Frame, Ultralight B Titanium Glasses Frame

# MATERIAL: B-TITANUM

DATA WERE MEASURED MANUALLY, PLEASE UNDERSTAND IF THERE IS ANY ERROR.