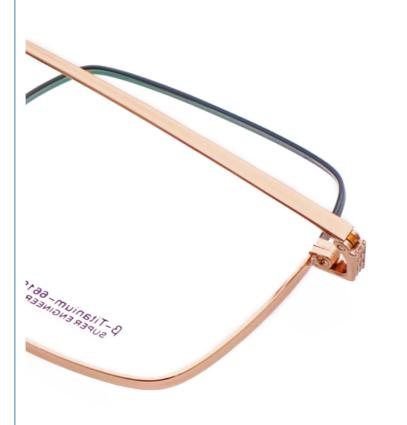

# More Images

· Gender:

# MATERIAL: B-TITANUM

DATA WERE MEASURED MANUALLY, PLEASE UNDERSTAND IF THERE IS ANY ERROR.