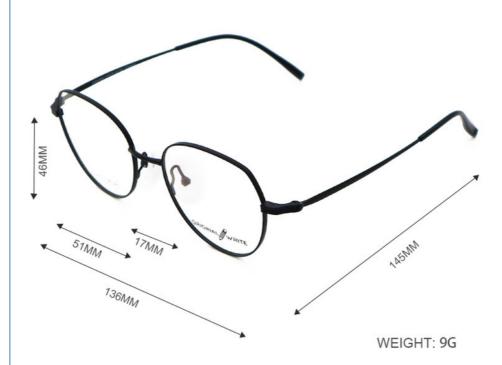

# **Product Specification**

Material: Bate TitaniumSize: 51-17-145Weight: 9G

Wolght.

• Style: Fashionable And Trendy Designer Models

Temple: Adjustable
Shape: Polygons
Color: Various Colors
Frame: Full-rim Frame

# MATERIAL: B-TITANUM

DATA WERE MEASURED MANUALLY, PLEASE UNDERSTAND IF THERE IS ANY ERROR.