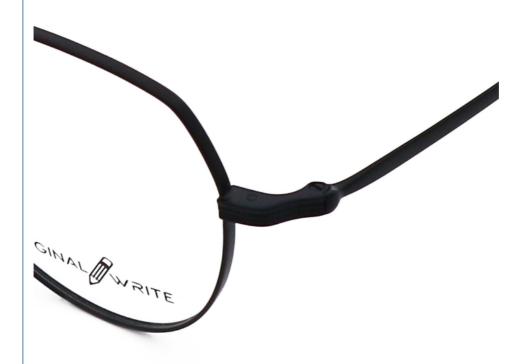

# **Product Specification**

Material: Bate TitaniumSize: 51-17-145Weight: 9G

Wolght.

• Style: Fashionable And Trendy Designer Models

Temple: Adjustable
Shape: Polygons
Color: Various Colors
Frame: Full-rim Frame

Model: 66192 Gender: Unisex

 $\bullet \ \ \mbox{Highlight:} \qquad \mbox{New } \beta \ \mbox{Titanium Eyeglasses Frames},$ 

66192 Eyeglasses Frames, IP Plating Optical Frames

# MATERIAL: B-TITANUM

DATA WERE MEASURED MANUALLY, PLEASE UNDERSTAND IF THERE IS ANY ERROR.