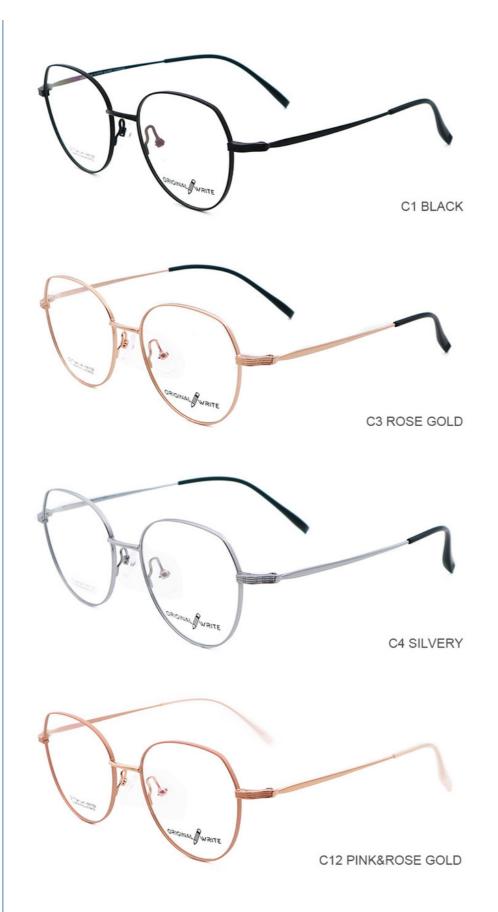

# **Product Specification**

Material: Bate TitaniumSize: 51-17-145Weight: 9G

Wolght.

• Style: Fashionable And Trendy Designer Models

Temple: Adjustable
Shape: Polygons
Color: Various Colors
Frame: Full-rim Frame

Model: 66192 Gender: Unisex

 $\bullet \ \ \mbox{Highlight:} \qquad \mbox{New } \beta \ \mbox{Titanium Eyeglasses Frames},$ 

66192 Eyeglasses Frames, IP Plating Optical Frames