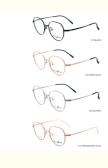

# More Images

# **Product Specification**

Material: Bate TitaniumSize: 51-17-145Weight: 9G

Wolght.

• Style: Fashionable And Trendy Designer Models

Temple: Adjustable
Shape: Polygons
Color: Various Colors
Frame: Full-rim Frame