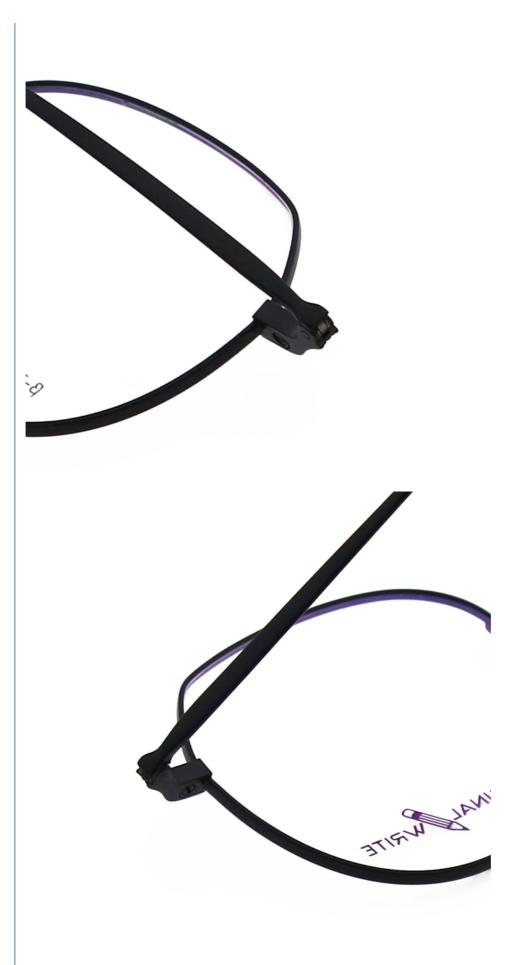

lead time | 15-30 days                                                       |
| payment terms    | T/T, L/C, Western Union                                          |
| packing          | A box of 15 pairs                                                |
| Gender           | Unisex                                                           |
| Logo             | Custom Logo                                                      |
| Lens             | Customized Lens                                                  |
| OEM/ODM          | YES!                                                             |
| production time  | 7 days for ready frame ;15 days for ODM ;90 days for OEM orders. |

# MATERIAL: B-TITANUM

DATA WERE MEASURED MANUALLY, PLEASE UNDERSTAND IF THERE IS ANY ERROR.













# **Company Information**

SANVISION OPTICAL Trading co. ,Ltd. is focusing on Optical frames and lenes manufacturer and trader .We have 15 years rich experience for seamless production and exporting .Our factory is located in Shenzhen and Jiangsu and products are exported to many countries , Asia , Middle East , Europe and United States and other countries .Besides,we also provide OEM and ODM services and accept custom logo , package , label as well .We have a lot of hot sales and new styles in our website ,Welcome to visit! If you are interested in any of our products or would like to discuss a custom order, please feel free to contact us.



#### **FAQ**

#### Q1: What's your features?

A:1). Own facctory with good quality and suitable delivery time

2). The quality service and 10 expe