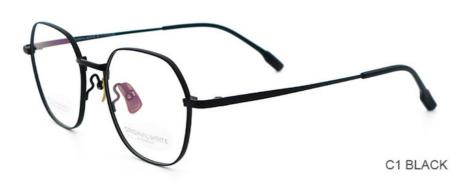

#### **Product Specification**

Material: Pure TitaniumSize: 50-18-145

• Weight: 9G

• Style: Fashionable And Trendy Designer Models

Temple: Adjustable
Shape: Polygons
Color: Various Colors
Frame: Full-rim Frame

#### More Images

#### MATERIAL: PURE TITANIUM

DATA WERE MEASURED MANUALLY, PLEASE UNDERSTAND IF THERE IS ANY ERROR.