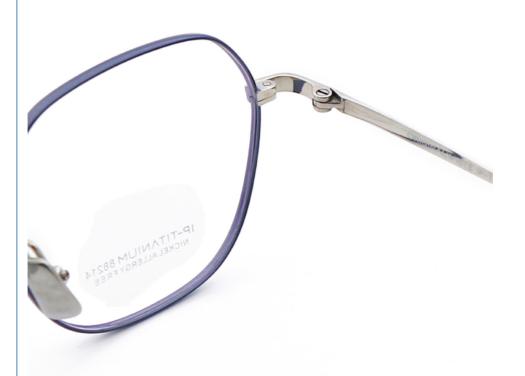

#### **Product Specification**

Material: Pure TitaniumSize: 50-18-145

• Weight: 9G

• Style: Fashionable And Trendy Designer Models

Temple: Adjustable
Shape: Polygons
Color: Various Colors
Frame: Full-rim Frame

#### MATERIAL: PURE TITANIUM

DATA WERE MEASURED MANUALLY, PLEASE UNDERSTAND IF THERE IS ANY ERROR.