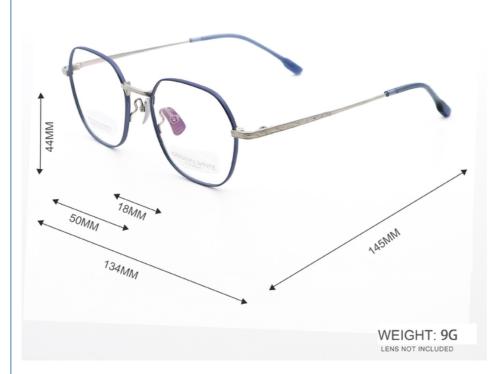

#### **Product Specification**

Material: Pure TitaniumSize: 50-18-145

• Weight: 9G

• Style: Fashionable And Trendy Designer Models

Temple: Adjustable
Shape: Polygons
Color: Various Colors
Frame: Full-rim Frame

#### MATERIAL: PURE TITANIUM

DATA WERE MEASURED MANUALLY, PLEASE UNDERSTAND IF THERE IS ANY ERROR.