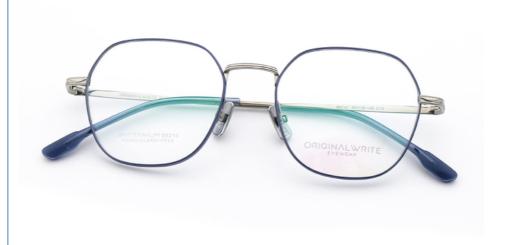

#### **Product Specification**

Material: Pure TitaniumSize: 50-18-145

• Weight: 9G

• Style: Fashionable And Trendy Designer Models

Temple: Adjustable
Shape: Polygons
Color: Various Colors
Frame: Full-rim Frame

#### More Images

#### MATERIAL: PURE TITANIUM

DATA WERE MEASURED MANUALLY, PLEASE UNDERSTAND IF THERE IS ANY ERROR.