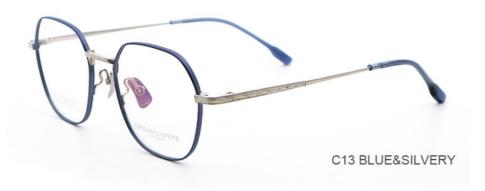

#### **Product Specification**

Material: Pure TitaniumSize: 50-18-145

• Weight: 9G

• Style: Fashionable And Trendy Designer Models

Temple: Adjustable
Shape: Polygons
Color: Various Colors
Frame: Full-rim Frame

• Highlight: womens titanium frames, titanium spectacles,

titanium spectacle frames