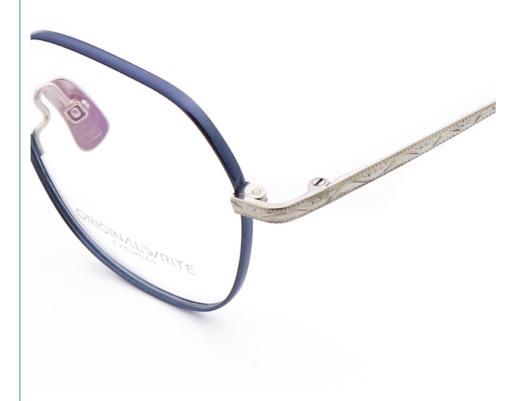

#### **Basic Information**

Place of Origin: CHINA

Brand Name: ORIGINAL WRITE

Model Number: 88214
Minimum Order Quantity: 10 pairs
Price: CONSULT
Packaging Details: A box of 15 pairs
Delivery Time: 5-8 work days

#### **Product Specification**

Material: Pure TitaniumSize: 50-18-145

• Weight: 9G

• Style: Fashionable And Trendy Designer Models

Temple: Adjustable
Shape: Polygons
Color: Various Colors
Frame: Full-rim Frame