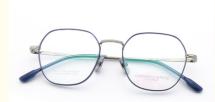

#### **Product Specification**

Material: Pure TitaniumSize: 50-18-145

• Weight: 9G

• Style: Fashionable And Trendy Designer Models

Temple: Adjustable
Shape: Polygons
Color: Various Colors
Frame: Full-rim Frame