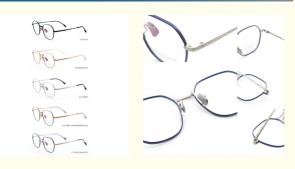

# Sanisonopiic Sanis

## Spectacle Titanium Frames Pure Titanium Glasses Frame Comfortable

#### **Basic Information**

Place of Origin: CHINA

Brand Name: ORIGINAL WRITE

Model Number: 88214
Minimum Order Quantity: 10 pairs
Price: CONSULT
Packaging Details: A box of 15 pairs
Delivery Time: 5-8 work days

• Payment Terms: L/C, T/T, Western Union

Supply Ability: Spot Inventory



#### **Product Specification**

Material: Pure TitaniumSize: 50-18-145

• Weight: 9G

• Style: Fashionable And Trendy Designer Models

Temple: Adjustable
Shape: Polygons
Color: Various Colors
Frame: Full-rim Frame

• Highlight: womens titanium frames, titanium spectacles,

titanium spectacle frames



#### More Images



#### **Product Description**

### Stylish Pure Titanium Glasses Frame Comfortable Ultra Light Frame Product description

| Product mode     | 88214                                                            |
|------------------|------------------------------------------------------------------|
| standard         | All the stand all over the world we can do                       |
| MOG              | 1PCS                                                             |
| sample           | Available                                                        |
| sample charge    | which will refunded from the first mass order                    |
| sample lead time | 15-30 days                                                       |
| payment terms    | T/T, L/C, Western Union