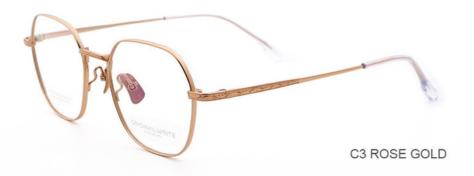

#### **Product Specification**

Material: Pure TitaniumSize: 50-18-145

• Weight: 9G

• Style: Fashionable And Trendy Designer Models

Temple: Adjustable
Shape: Polygons
Color: Various Colors
Frame: Full-rim Frame

#### More Images

#### MATERIAL: PURE TITANIUM

DATA WERE MEASURED MANUALLY, PLEASE UNDERSTAND IF THERE IS ANY ERROR.