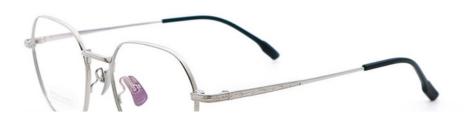

#### **Product Specification**

Material: Pure TitaniumSize: 50-18-145

• Weight: 9G

• Style: Fashionable And Trendy Designer Models

Temple: Adjustable
Shape: Polygons
Color: Various Colors
Frame: Full-rim Frame

#### More Images

#### MATERIAL: PURE TITANIUM

DATA WERE MEASURED MANUALLY, PLEASE UNDERSTAND IF THERE IS ANY ERROR.