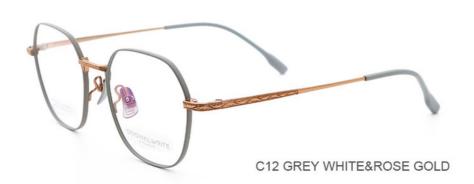

#### **Product Specification**

Material: Pure TitaniumSize: 50-18-145

• Weight: 9G

• Style: Fashionable And Trendy Designer Models

Temple: Adjustable
Shape: Polygons
Color: Various Colors
Frame: Full-rim Frame

• Highlight: womens titanium frames, titanium spectacles,

titanium spectacle frames