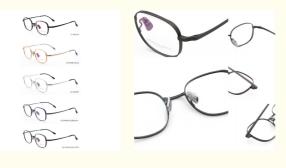

# More Images

# **Product Specification**

Material: Pure TitaniumSize: 46-18-140

• Weight: 9G

• Style: Fashionable And Trendy Designer Models

Temple: Adjustable
Shape: Elliptic
Color: Various Colors
Frame: Full-rim Frame