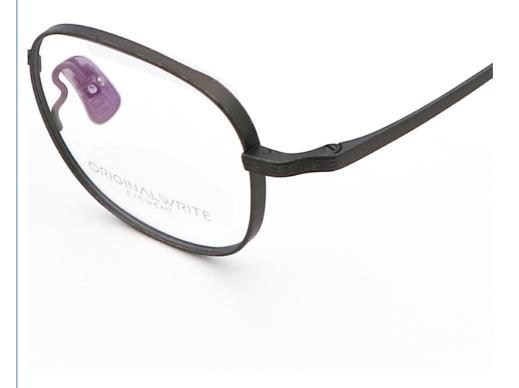

# **Product Specification**

Material: Pure TitaniumSize: 46-18-140

• Weight: 9G

• Style: Fashionable And Trendy Designer Models

Temple: Adjustable
Shape: Elliptic
Color: Various Colors
Frame: Full-rim Frame

# More Images