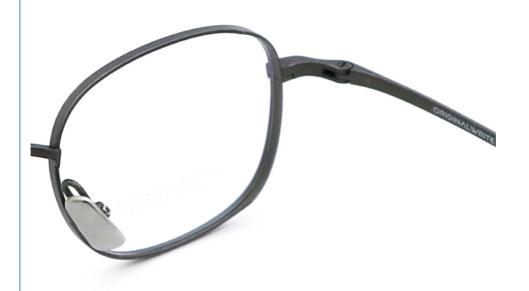

# **Product Specification**

Material: Pure TitaniumSize: 46-18-140

• Weight: 9G

• Style: Fashionable And Trendy Designer Models

Temple: Adjustable
Shape: Elliptic
Color: Various Colors
Frame: Full-rim Frame

# MATERIAL: PURE TITANIUM

DATA WERE MEASURED MANUALLY, PLEASE UNDERSTAND IF THERE IS ANY ERROR.