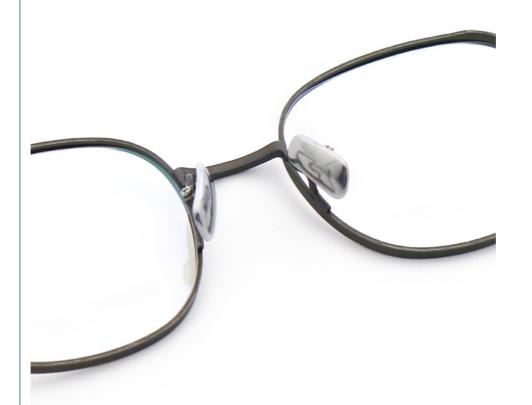

# **Product Specification**

Material: Pure TitaniumSize: 46-18-140

• Weight: 9G

• Style: Fashionable And Trendy Designer Models

Temple: Adjustable
Shape: Elliptic
Color: Various Colors
Frame: Full-rim Frame

# More Images