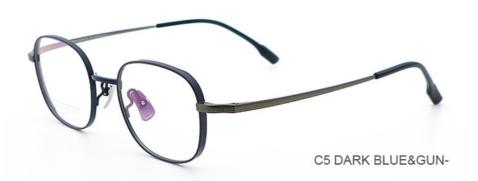

# **Product Specification**

Material: Pure TitaniumSize: 46-18-140

• Weight: 9G

• Style: Fashionable And Trendy Designer Models

Temple: Adjustable
Shape: Elliptic
Color: Various Colors
Frame: Full-rim Frame

# MATERIAL: PURE TITANIUM

DATA WERE MEASURED MANUALLY, PLEASE UNDERSTAND IF THERE IS ANY ERROR.