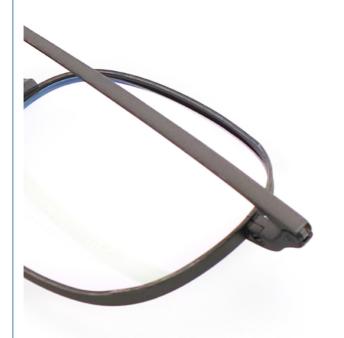

# **Product Specification**

Material: Pure TitaniumSize: 46-18-140

• Weight: 9G

• Style: Fashionable And Trendy Designer Models

Temple: Adjustable
Shape: Elliptic
Color: Various Colors
Frame: Full-rim Frame

# More Images