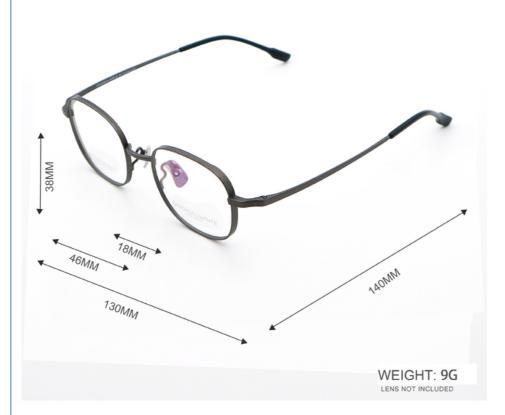

# **Product Specification**

Material: Pure TitaniumSize: 46-18-140

• Weight: 9G

• Style: Fashionable And Trendy Designer Models

Temple: Adjustable
Shape: Elliptic
Color: Various Colors
Frame: Full-rim Frame

# MATERIAL: PURE TITANIUM

DATA WERE MEASURED MANUALLY, PLEASE UNDERSTAND IF THERE IS ANY ERROR.