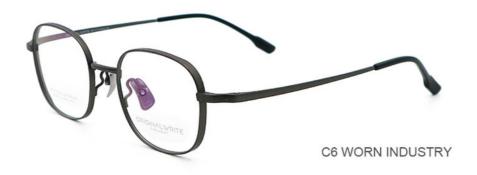

# **Product Specification**

Material: Pure TitaniumSize: 46-18-140

• Weight: 9G

• Style: Fashionable And Trendy Designer Models

Temple: Adjustable
Shape: Elliptic
Color: Various Colors
Frame: Full-rim Frame

# MATERIAL: PURE TITANIUM

DATA WERE MEASURED MANUALLY, PLEASE UNDERSTAND IF THERE IS ANY ERROR.